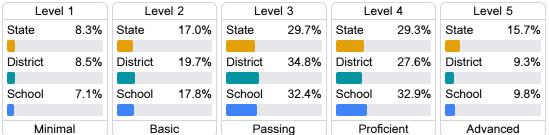

#### Student Performance

The following information shows each level of student performance on statewide assessments.

#### English