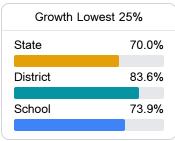

#### Student Performance

The following information shows each level of student performance on statewide assessments.

#### Math