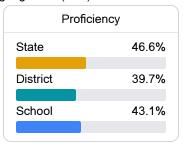

#### Student Performance

The following information shows each level of student performance on statewide assessments.