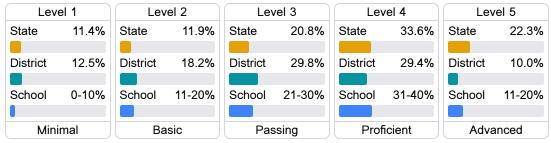

#### Student Performance

The following information shows each level of student performance on statewide assessments.

#### Science