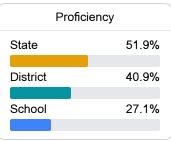

#### Student Performance

The following information shows each level of student performance on statewide assessments.

#### Math