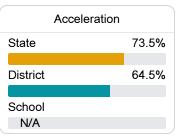

#### Other Measures

Other measurements of student performance that factor into the accountability grade.