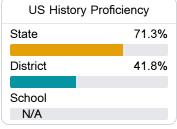

on, please visit <a href="https://msrc.mdek12.org">https://msrc.mdek12.org</a>.



# Riverside Elementary School

Western Line School District



939 Riverside Road Avon, MS 38723



LaShanda Cousin lcousin@westernline.org

# School Accountability Grade Components

Mississippi's accountability system assigns "A" through "F" letter grades for schools and districts. Grades are based on student achievement, student growth, student participation in testing, and other academic measures.

#### Math

Measurements of student performance on the statewide math assessment.







### **English**

Measurements of student performance on the statewide English language arts (ELA) assessment.







#### Other Measures

Other measurements of student performance that factor into the accountability grade.













### **Teacher Data**

36.2



96.3%

In-Field Teachers



## **Detailed Assessment and Other Data**

#### Student Performance

The following information shows each level of student performance on statewide assessments.

#### Math



#### English



#### Science



#### Student Assessment Participation



#### Discipline



### Other Data



Chronic Absenteeism



\$14,033.53

Per-Pupil Expenditure