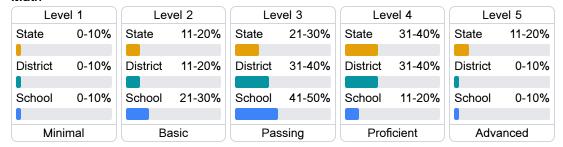

#### Student Performance

The following information shows each level of student performance on statewide assessments.

#### Math