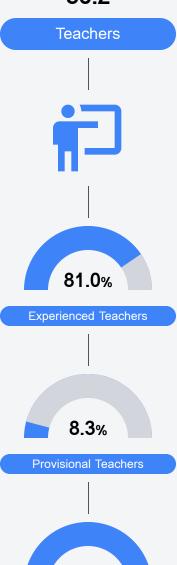

dek12.org">https://msrc.mdek12.org</a>.



# Riverside Elementary School

Western Line School District



939 Riverside Road Avon, MS 38723



LaShanda Cousin lcousin@westernline.org

# School Accountability Grade Components

Mississippi's accountability system assigns "A" through "F" letter grades for schools and districts. Grades are based on student achievement, student growth, student participation in testing, and other academic measures.

#### Math

Measurements of student performance on the statewide math assessment.







### **English**

Measurements of student performance on the statewide English language arts (ELA) assessment.







#### Other Measures

Other measurements of student performance that factor into the accountability grade.













### **Teacher Data**

36.2



96.3%

In-Field Teachers



## **Detailed Assessment and Other Data**

#### Student Performance

The following information shows each level of student performance on statewide assessments.

#### Math



#### English



#### Science



#### Student Assessment Participation



#### Discipline



### Other Data



Chronic Absenteeism



\$14,033.53

Per-Pupil Expenditure