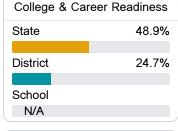

#### Other Measures

Other measurements of student performance that factor into the accountability grade.