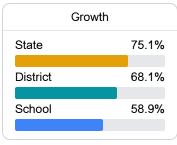

#### Student Performance

The following information shows each level of student performance on statewide assessments.

#### Math