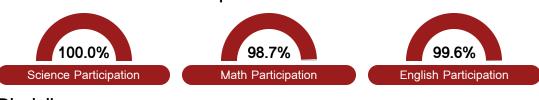

rough "F" letter grades for schools and districts. Grades are based on student achievement, student growth, student participation in testing, and other academic measures.

#### Math

Measurements of student performance on the statewide math assessment.







### **English**

Measurements of student performance on the statewide English language arts (ELA) assessment.







#### Other Measures

Other measurements of student performance that factor into the accountability grade.













### **Teacher Data**

36.2



96.3%

In-Field Teachers



## **Detailed Assessment and Other Data**

#### Student Performance

The following information shows each level of student performance on statewide assessments.

#### Math



#### English



#### Science



#### Student Assessment Participation



#### Discipline



### Other Data



Chronic Absenteeism



\$14,033.53

Per-Pupil Expenditure