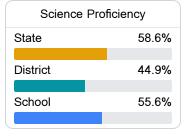

, please visit <a href="https://msrc.mdek12.org">https://msrc.mdek12.org</a>.



# Riverside Elementary School

Western Line School District



939 Riverside Road Avon, MS 38723



LaShanda Cousin lcousin@westernline.org

# School Accountability Grade Components

Mississippi's accountability system assigns "A" through "F" letter grades for schools and districts. Grades are based on student achievement, student growth, student participation in testing, and other academic measures.

#### Math

Measurements of student performance on the statewide math assessment.







### **English**

Measurements of student performance on the statewide English language arts (ELA) assessment.







#### Other Measures

Other measurements of student performance that factor into the accountability grade.













### **Teacher Data**

36.2



96.3%

In-Field Teachers



## **Detailed Assessment and Other Data**

#### Student Performance

The following information shows each level of student performance on statewide assessments.

#### Math



#### English



#### Science



#### Student Assessment Participation



#### Discipline



### Other Data



Chronic Absenteeism



\$14,033.53

Per-Pupil Expenditure