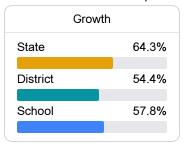

#### Student Performance

The following information shows each level of student performance on statewide assessments.

#### Math