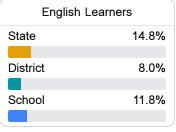

#### Other Measures

Other measurements of student performance that factor into the accountability grade.