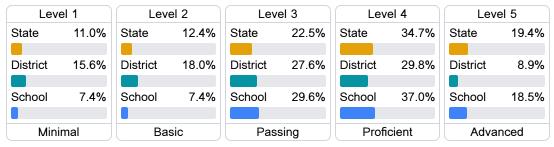

#### Student Performance

The following information shows each level of student performance on statewide assessments.

#### Science