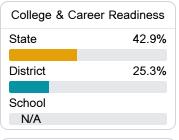

#### Other Measures

Other measurements of student performance that factor into the accountability grade.