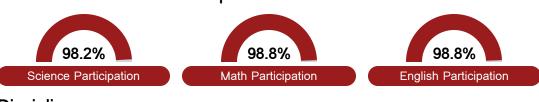

dent participation in testing, and other academic measures. COVID - 19 pandemic disruptions continue to be reflected in 2021 - 2022 accountability data, particularly growth data.

## Math

Measurements of student performance on the statewide math assessment.







# **English**

Measurements of student performance on the statewide English language arts (ELA) assessment.







#### Other Measures

Other measurements of student performance that factor into the accountability grade.













#### Teacher Data

38.8



95.1%

In-Field Teachers



# **Detailed Assessment and Other Data**

#### Student Performance

The following information shows each level of student performance on statewide assessments.

#### Math



#### English



#### Science



#### Student Assessment Participation



#### Discipline



### Other Data



Chronic Absenteeism



\$12,567.86

Per-Pupil Expenditure