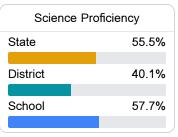

#### Student Performance

The following information shows each level of student performance on statewide assessments.

#### Science