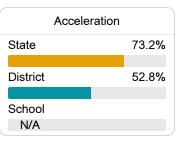

#### Other Measures

Other measurements of student performance that factor into the accountability grade.