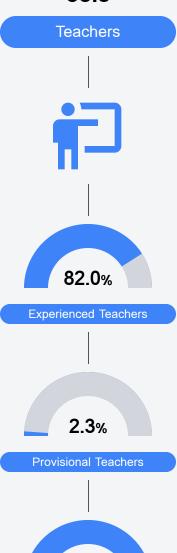

verside Road Avon, MS 38723



LaShanda Cousin lcousin@westernline.org

# School Accountability Grade Components

Mississippi's accountability system assigns "A" through "F" letter grades for schools and districts. Grades are based on student achievement, student growth, student participation in testing, and other academic measures. COVID - 19 pandemic disruptions continue to be reflected in 2021 - 2022 accountability data, particularly growth data.

## Math

Measurements of student performance on the statewide math assessment.







# **English**

Measurements of student performance on the statewide English language arts (ELA) assessment.







#### Other Measures

Other measurements of student performance that factor into the accountability grade.













#### Teacher Data

38.8



95.1%

In-Field Teachers



# **Detailed Assessment and Other Data**

#### Student Performance

The following information shows each level of student performance on statewide assessments.

#### Math



#### English



#### Science



#### Student Assessment Participation



#### Discipline



### Other Data



Chronic Absenteeism



\$12,567.86

Per-Pupil Expenditure