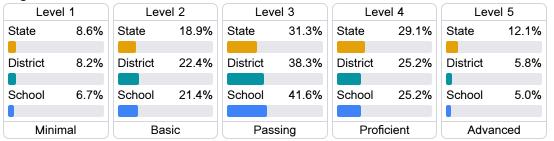

#### Student Performance

The following information shows each level of student performance on statewide assessments.

#### English