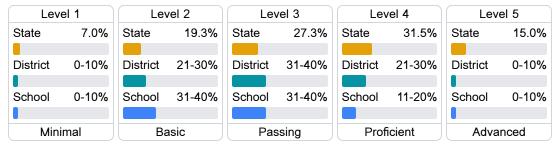

#### Student Performance

The following information shows each level of student performance on statewide assessments.

#### Math