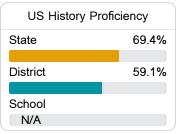

#### Student Performance

The following information shows each level of student performance on statewide assessments.

#### Science