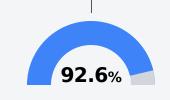

### **School Accountability Grade Components**

Mississippi's accountability system assigns "A" through "F" letter grades for schools and districts. Grades are based on student achievement, student growth, student participation in testing, and other academic measures.