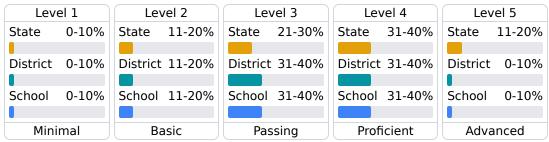

#### **Student Performance**

The following information shows each level of student performance on statewide assessments.