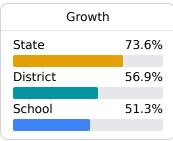

# School Report Card 2023 - 2024

For more detailed information, please visit <a href="https://msrc.mdek12.org">https://msrc.mdek12.org</a>.





1209 S. Raceway Road Greenville, MS 38704



Constance Williams constance.williams@westernline.org

### **School Accountability Grade Components**

Mississippi's accountability system assigns "A" through "F" letter grades for schools and districts. Grades are based on student achievement, student growth, student participation in testing, and other academic measures.

### Math

Measurements of student performance on the statewide math assessment.







### **English**

Measurements of student performance on the statewide English language arts (ELA) assessment.







#### Other Measures

Other measurements of student performance that factor into the accountability grade.

| US History Profic | ciency |
|-------------------|--------|
| State             | 71.1%  |
| District          | 61.8%  |
| School<br>N/A     |        |



| College & C<br>Readine |       |
|------------------------|-------|
| State                  | 51.9% |
| District               | 25.5% |
| School<br>N/A          |       |
|                        |       |

| Acceleration  | n     |
|---------------|-------|
| State         | 68.4% |
| District      | 66.7% |
| School<br>N/A |       |





#### **Teacher Data**

40.6











In-Field Teachers



# **O'bann