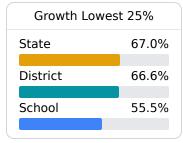

# School Report Card 2023 - 2024

For more detailed information, please visit <a href="https://msrc.mdek12.org">https://msrc.mdek12.org</a>.





1209 S. Raceway Road Greenville, MS 38704



Constance Williams constance.williams@westernline.org

### **School Accountability Grade Components**

Mississippi's accountability system assigns "A" through "F" letter grades for schools and districts. Grades are based on student achievement, student growth, student participation in testing, and other academic measures.

### Math

Measurements of student performance on the statewide math assessment.







### **English**

Measurements of student performance on the statewide English language arts (ELA) assessment.







#### Other Measures

Other measurements of student performance that factor into the accountability grade.

| US History Profic | ciency |
|-------------------|--------|
| State             | 71.1%  |
| District          | 61.8%  |
| School<br>N/A     |        |



| College & C<br>Readine |       |
|------------------------|-------|
| State                  | 51.9% |
| District               | 25.5% |
| School<br>N/A          |       |
|                        |       |

| Acceleration  | n     |
|---------------|-------|
| State         | 68.4% |
| District      | 66.7% |
| School<br>N/A |       |





#### **Teacher Data**

40.6











In-Field Teachers



# **O'