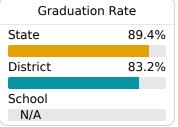

#### Other Measures

Other measurements of student performance that factor into the accountability grade.

| US History Profic | ciency |
|-------------------|--------|
| State             | 71.1%  |
| District          | 61.8%  |
| School<br>N/A     |        |