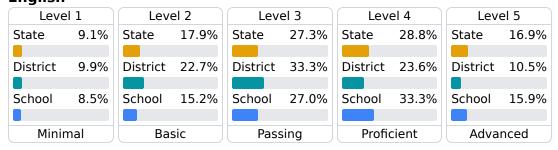

### **English**

Measurements of student performance on the statewide English language arts (ELA) assessment.

### English