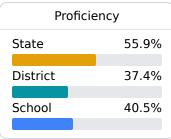

### **English**

Measurements of student performance on the statewide English language arts (ELA) assessment.