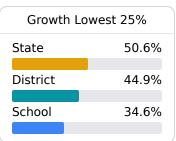

# School Report Card 2023 - 2024

For more detailed information, please visit <a href="https://msrc.mdek12.org">https://msrc.mdek12.org</a>.





1209 S. Raceway Road Greenville, MS 38704



Constance Williams constance.williams@westernline.org

### **School Accountability Grade Components**

Mississippi's accountability system assigns "A" through "F" letter grades for schools and districts. Grades are based on student achievement, student growth, student participation in testing, and other academic measures.

### Math

Measurements of student performance on the statewide math assessment.







### **English**

Measurements of student performance on the statewide English language arts (ELA) assessment.







#### Other Measures

Other measurements of student performance that factor into the accountability grade.

| US History Profic | ciency |
|-------------------|--------|
| State             | 71.1%  |
| District          | 61.8%  |
| School<br>N/A     |        |



| College & C<br>Readine |       |
|------------------------|-------|
| State                  | 51.9% |
| District               | 25.5% |
| School<br>N/A          |       |
|                        |       |

| Acceleration  | n     |
|---------------|-------|
| State         | 68.4% |
| District      | 66.7% |
| School<br>N/A |       |





#### **Teacher Data**

40.6











In-Field Teachers



# **O'bannon Elementary School**

### **Detailed Assessment and Other Data**

#### **Student Performance**

The following infor