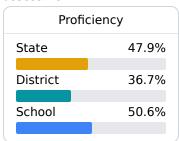

### **English**

Measurements of student performance on the statewide English language arts (ELA) assessment.