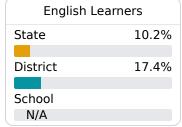

### **English**

Measurements of student performance on the statewide English language arts (ELA) assessment.