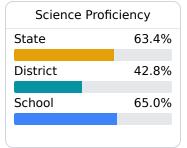

8704



Constance Williams constance.williams@westernline.org

### **School Accountability Grade Components**

Mississippi's accountability system assigns "A" through "F" letter grades for schools and districts. Grades are based on student achievement, student growth, student participation in testing, and other academic measures.

### Math

Measurements of student performance on the statewide math assessment.







### **English**

Measurements of student performance on the statewide English language arts (ELA) assessment.







#### Other Measures

Other measurements of student performance that factor into the accountability grade.

| US History Profic | ciency |
|-------------------|--------|
| State             | 71.1%  |
| District          | 61.8%  |
| School<br>N/A     |        |



| College & C<br>Readine |       |
|------------------------|-------|
| State                  | 51.9% |
| District               | 25.5% |
| School<br>N/A          |       |
|                        |       |

| Acceleration  | n     |
|---------------|-------|
| State         | 68.4% |
| District      | 66.7% |
| School<br>N/A |       |





#### **Teacher Data**

40.6











In-Field Teachers



# **O'bannon Elementary School**

### **Detailed Assessment and Other Data**

#### **Student Performance**

The following information shows each level of student performance on statewide assessments.

#### Math



### English



#### Science



### **Student Assessment Participation**



## Discipline







Chronic Absenteeism