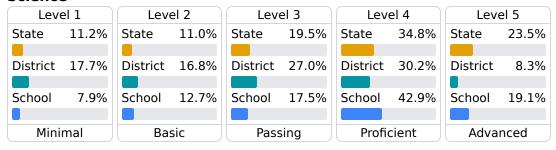

### Math

Measurements of student performance on the statewide math assessment.

#### Math