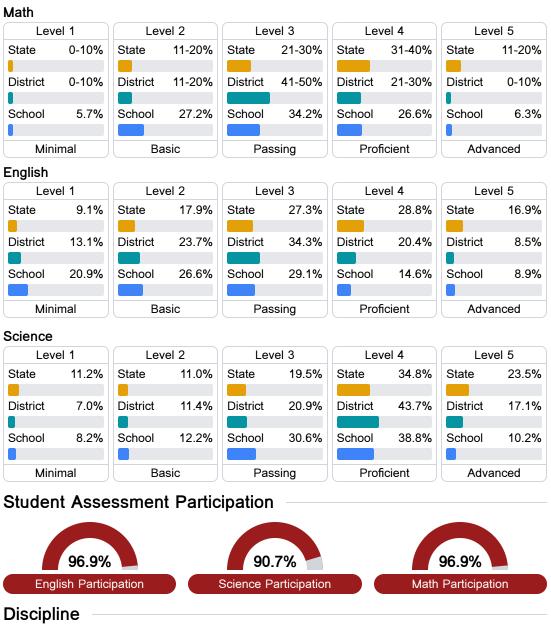

#### Student Performance

The following information shows each level of student performance on statewide assessments.

Other Data

Chronic Absenteeism

\$14,587.33 Per-Pupil Expenditure