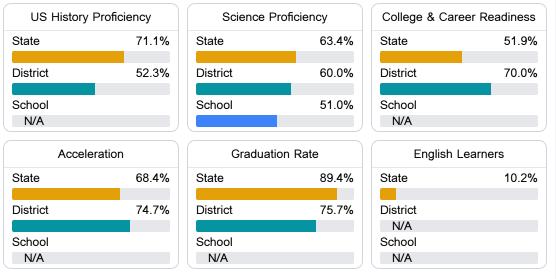

### Other Measures

Other measurements of student performance that factor into the accountability grade.

Teacher Data

21.5