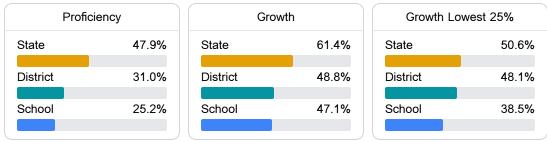

#### English

Measurements of student performance on the statewide English language arts (ELA) assessment.