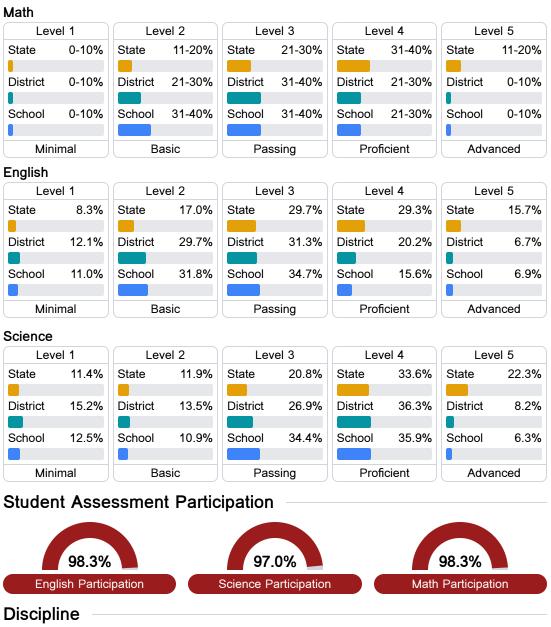

#### Student Performance

The following information shows each level of student performance on statewide assessments.