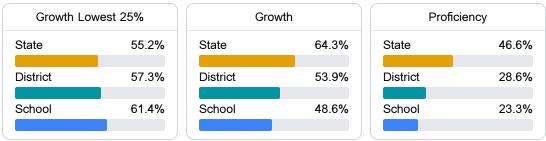

#### English

Measurements of student performance on the statewide English language arts (ELA) assessment.