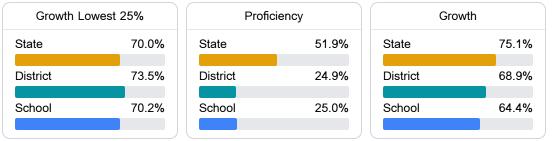

#### Math

Measurements of student performance on the statewide math assessment.