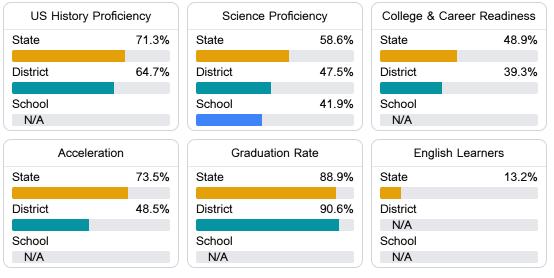

#### Other Measures

Other measurements of student performance that factor into the accountability grade.

Teacher Data

23.9