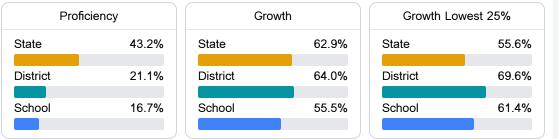

#### Math

Measurements of student performance on the statewide math assessment.