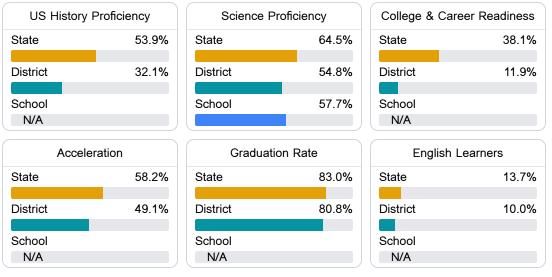

#### Other Measures

Other measurements of student performance that factor into the accountability grade.

Teacher Data

21.2