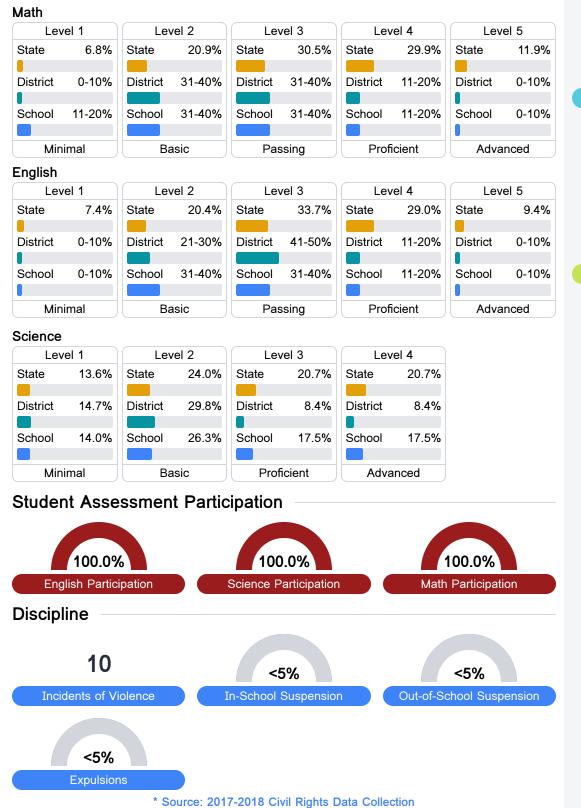

## **Detailed Assessment and Other Data**

#### Student Performance

The following information shows each level of student performance on statewide assessments.

9.0 % Chronic Absenteeism

Other Data

\$8,822.03 Per-Pupil Expenditure