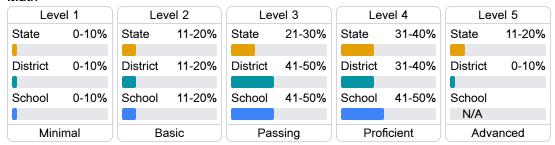

#### Student Performance

The following information shows each level of student performance on statewide assessments.

#### Math