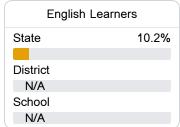

### School Accountability Grade Components

Mississippi's accountability system assigns "A" through "F" letter grades for schools and districts. Grades are based on student achievement, student growth, student participation in testing, and other academic measures.