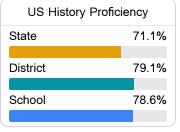

#### Student Performance

The following information shows each level of student performance on statewide assessments.

#### English