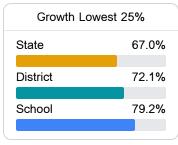

#### Math

Measurements of student performance on the statewide math assessment.