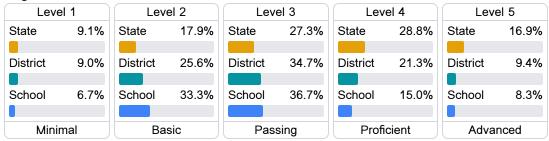

#### Student Performance

The following information shows each level of student performance on statewide assessments.

#### English