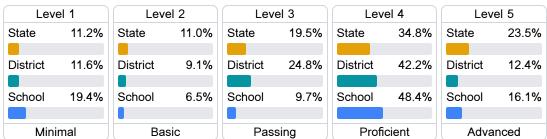

#### Student Performance

The following information shows each level of student performance on statewide assessments.

#### Science