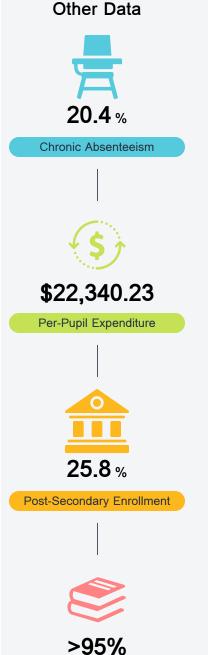

|   | School   |       |          | 30.8% |
|   |          |       |          |       |

#### Other Measures

Other measurements of student performance that factor into the accountability grade.





| College & Career Readiness |       |  |
|----------------------------|-------|--|
| State                      | 51.9% |  |
| District                   | 19.4% |  |
| School                     | 19.4% |  |
|                            |       |  |







#### **Teacher Data**

12.9





In-Field Teachers

# Simmons High School

#### **Detailed Assessment and Other Data**

#### Student Performance

The following information shows each level of student performance on statewide assessments.

#### Math



#### English



#### Science



#### Student Assessment Participation



## Discipline



**Advanced Course** Participation