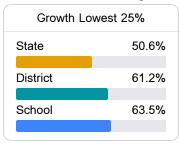

#### Student Performance

The following information shows each level of student performance on statewide assessments.