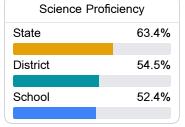

#### Student Performance

The following information shows each level of student performance on statewide assessments.

#### Science