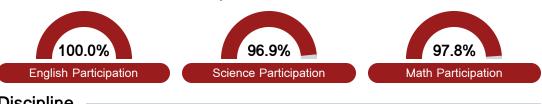

| 32.2% |
|   | School   |       |          | 30.8% |
|   |          |       |          |       |

#### Other Measures

Other measurements of student performance that factor into the accountability grade.





| College & Career Readiness |       |  |
|----------------------------|-------|--|
| State                      | 51.9% |  |
| District                   | 19.4% |  |
| School                     | 19.4% |  |
|                            |       |  |







#### **Teacher Data**

12.9





In-Field Teachers

# Simmons High School

#### **Detailed Assessment and Other Data**

#### Student Performance

The following information shows each level of student performance on statewide assessments.

#### Math



#### English



#### Science



#### Student Assessment Participation



## Discipline



**Advanced Course** Participation