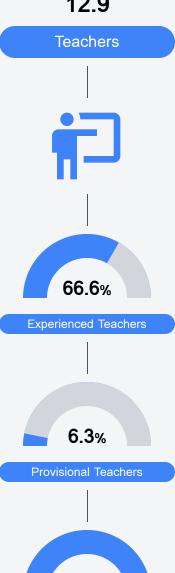

ements of student performance on the statewide English language arts (ELA) assessment.





| _ |          | `     | <i>'</i> |       |
|---|----------|-------|----------|-------|
|   |          | Profi | ciency   |       |
|   | State    |       |          | 47.9% |
|   | District |       |          | 32.2% |
|   | School   |       |          | 30.8% |
|   |          |       |          |       |

#### Other Measures

Other measurements of student performance that factor into the accountability grade.





| College & Career Readiness |       |  |
|----------------------------|-------|--|
| State                      | 51.9% |  |
| District                   | 19.4% |  |
| School                     | 19.4% |  |
|                            |       |  |







#### **Teacher Data**

12.9





In-Field Teachers

# Simmons High School

#### **Detailed Assessment and Other Data**

#### Student Performance

The following information shows each level of student performance on statewide assessments.

#### Math



#### English



#### Science



#### Student Assessment Participation



## Discipline



**Advanced Course** Participation