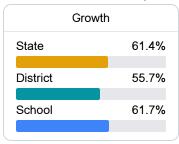

#### **English**

Measurements of student performance on the statewide English language arts (ELA) assessment.

| _ |          | `     | <i>'</i> |       |
|---|----------|-------|----------|-------|
|   |          | Profi | ciency   |       |
|   | State    |       |          | 47.9% |
|   | District |       |          | 32.2% |
|   | School   |       |          | 30.8% |
|   |          |       |          |       |