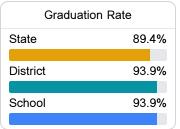

### School Accountability Grade Components

Mississippi's accountability system assigns "A" through "F" letter grades for schools and districts. Grades are based on student achievement, student growth, student participation in testing, and other academic measures.