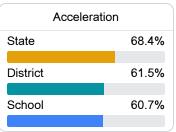

#### Other Measures

Other measurements of student performance that factor into the accountability grade.

| College & Career Readiness |       |  |
|----------------------------|-------|--|
| State                      | 51.9% |  |
| District                   | 19.4% |  |
| School                     | 19.4% |  |
|                            |       |  |