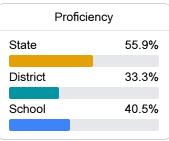

#### **English**

Measurements of student performance on the statewide English language arts (ELA) assessment.

| _ |          | `     | <i>'</i> |       |
|---|----------|-------|----------|-------|
|   |          | Profi | ciency   |       |
|   | State    |       |          | 47.9% |
|   | District |       |          | 32.2% |
|   | School   |       |          | 30.8% |
|   |          |       |          |       |