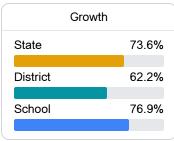

#### Math

Measurements of student performance on the statewide math assessment.