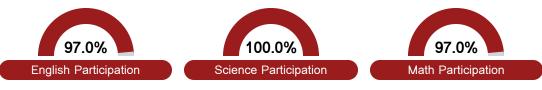

#### Other Measures

Other measurements of student performance that factor into the accountability grade.





| College & Career Readiness |       |
|----------------------------|-------|
| State                      | 48.9% |
|                            |       |
| District                   | 12.1% |
|                            |       |
| School                     |       |
| N/A                        |       |
|                            |       |







## Teacher Data

19.3



**In-Field Teachers** 



# Sanders Elementary School

## **Detailed Assessment and Other Data**

#### Student Performance

The following information shows each level of student performance on statewide assessments.

#### Math



### **English**



#### Science



### Student Assessment Participation



## Discipline



Per-Pupil Expenditure

\$18,241.54