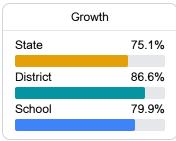

### **English**

Measurements of student performance on the statewide English language arts (ELA) assessment.