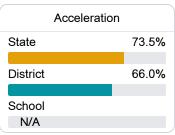

#### Other Measures

Other measurements of student performance that factor into the accountability grade.

| College & Career Readiness |       |
|----------------------------|-------|
| State                      | 48.9% |
|                            |       |
| District                   | 12.1% |
|                            |       |
| School                     |       |
| N/A                        |       |
|                            |       |