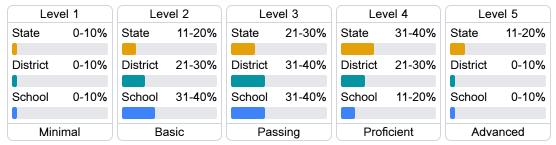

#### Student Performance

The following information shows each level of student performance on statewide assessments.

### **English**

Measurements of student performance on the statewide English language arts (ELA) assessment.