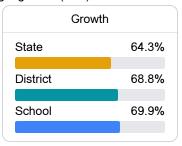

#### Student Performance

The following information shows each level of student performance on statewide assessments.