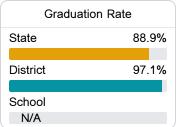

#### Other Measures

Other measurements of student performance that factor into the accountability grade.

| College & Career Readiness |       |
|----------------------------|-------|
| State                      | 48.9% |
|                            |       |
| District                   | 12.1% |
|                            |       |
| School                     |       |
| N/A                        |       |
|                            |       |