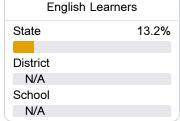

#### Other Measures

Other measurements of student performance that factor into the accountability grade.

| College & Career Readiness |       |
|----------------------------|-------|
| State                      | 48.9% |
|                            |       |
| District                   | 12.1% |
|                            |       |
| School                     |       |
| N/A                        |       |
|                            |       |