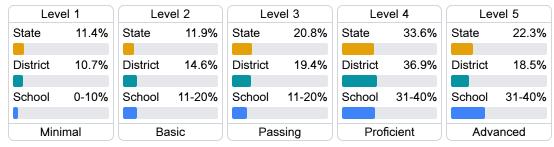

#### Student Performance

The following information shows each level of student performance on statewide assessments.

#### Science