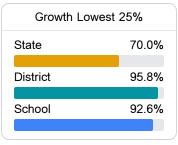

#### Math

Measurements of student performance on the statewide math assessment.