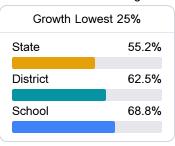

#### Student Performance

The following information shows each level of student performance on statewide assessments.