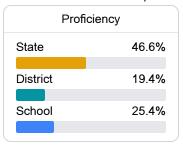

### **English**

Measurements of student performance on the statewide English language arts (ELA) assessment.