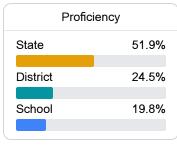

#### Math

Measurements of student performance on the statewide math assessment.