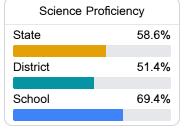

#### Student Performance

The following information shows each level of student performance on statewide assessments.

#### Science