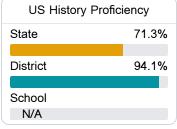

#### Student Performance

The following information shows each level of student performance on statewide assessments.

### **English**