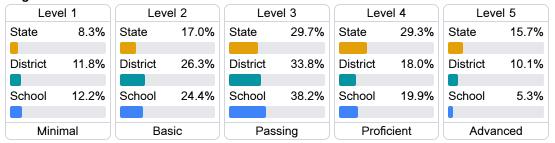

#### Student Performance

The following information shows each level of student performance on statewide assessments.

#### Math