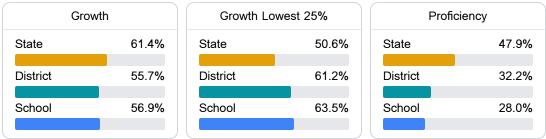

#### English

Measurements of student performance on the statewide English language arts (ELA) assessment.