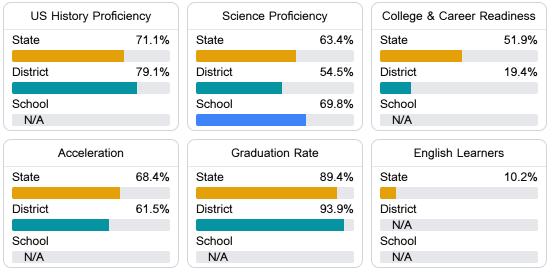

#### Student Performance

The following information shows each level of student performance on statewide assessments.

Chronic Absenteeism

\$13,152.91 Per-Pupil Expenditure