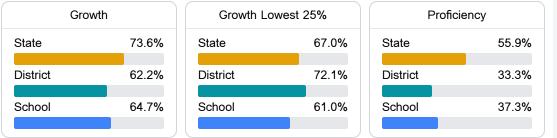

#### Math

Measurements of student performance on the statewide math assessment.

С