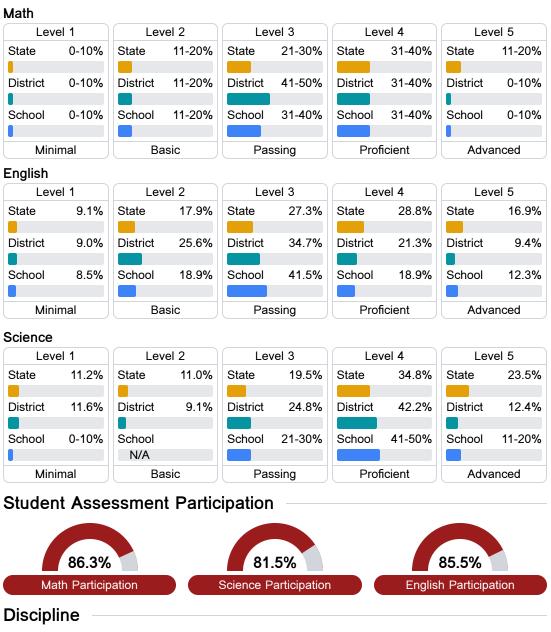

## **Detailed Assessment and Other Data**

#### Student Performance

The following information shows each level of student performance on statewide assessments.

Chronic Absenteeism

\$13,152.91 Per-Pupil Expenditure