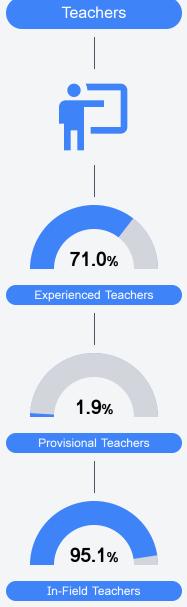

#### Other Measures

Other measurements of student performance that factor into the accountability grade.

Teacher Data

92