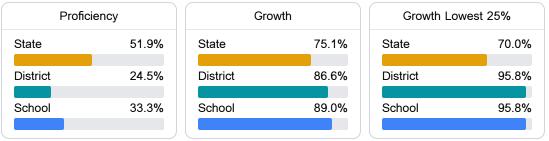

#### Math

Measurements of student performance on the statewide math assessment.

С