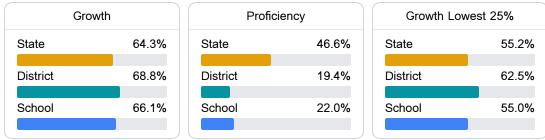

#### English

Measurements of student performance on the statewide English language arts (ELA) assessment.