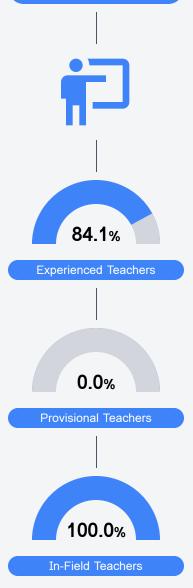

#### Other Measures

Other measurements of student performance that factor into the accountability grade.

Teacher Data

8.5

Teachers