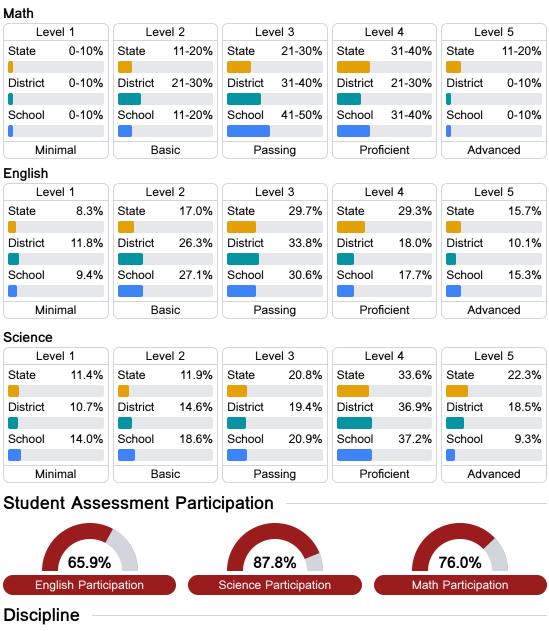

## **Detailed Assessment and Other Data**

#### Student Performance

The following information shows each level of student performance on statewide assessments.

Chronic Absenteeism

\$10,826.59 Per-Pupil Expenditure