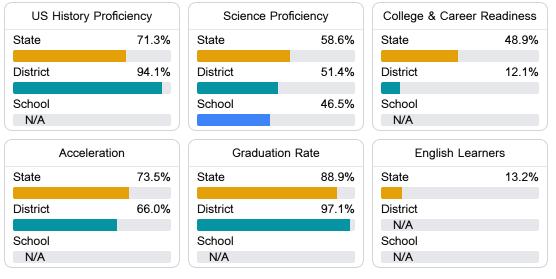

#### Student Performance

The following information shows each level of student performance on statewide assessments.

Chronic Absenteeism

\$10,826.59 Per-Pupil Expenditure