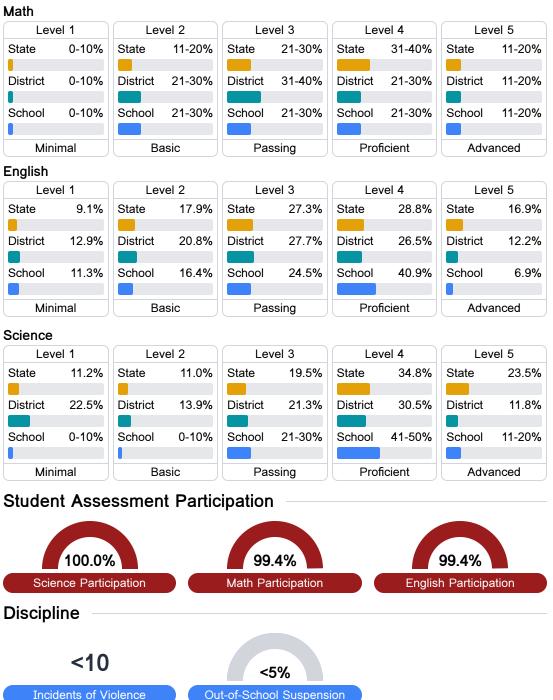

## Detailed Assessment and Other Data

#### Student Performance

The following information shows each level of student performance on statewide assessments.

Other Data

Chronic Absenteeism

\$11,747.23 Per-Pupil Expenditure