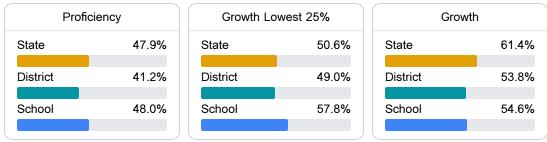

#### English

Measurements of student performance on the statewide English language arts (ELA) assessment.