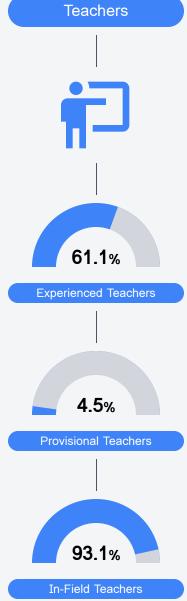

#### Other Measures

Other measurements of student performance that factor into the accountability grade.

Teacher Data

22.5