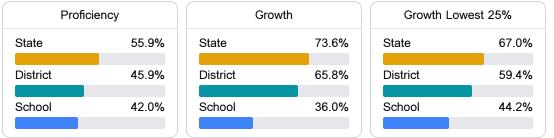

#### Math

Measurements of student performance on the statewide math assessment.