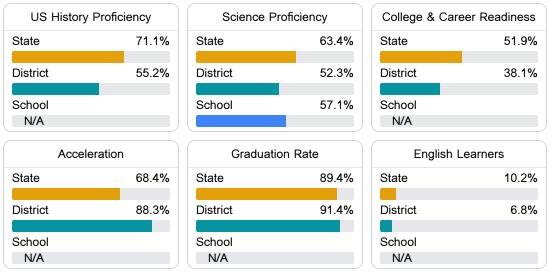

#### Other Measures

Other measurements of student performance that factor into the accountability grade.

Teacher Data

22.5