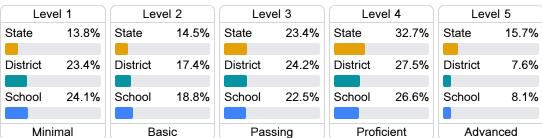

### Student Performance

The following information shows each level of student performance on statewide assessments.

### Math