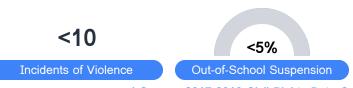

ents of student performance on the statewide math assessment.



### **English**

Measurements of student performance on the statewide English language arts (ELA) assessment.

| Proficiency |       |
|-------------|-------|
| State       | 35.0% |
| District    | 25.9% |
| School      | 23.4% |
|             |       |

### Other Measures

Other measurements of student performance that factor into the accountability grade.











### **Teacher Data**

48.0







Experienced Teachers



Provisional Teachers



In-Field Teachers



### **Detailed Assessment and Other Data**

### Student Performance

The following information shows each level of student performance on statewide assessments.

### Math



### English



### Science



### Student Assessment Participation



### Discipline



\* Source: 2017-2018 Civil Rights Data Collection

# Other Data <5% Chronic Absenteeism

\$10,878.41

Per-Pupil Expenditure