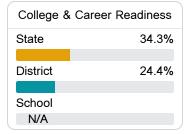

### Other Measures

Other measurements of student performance that factor into the accountability grade.