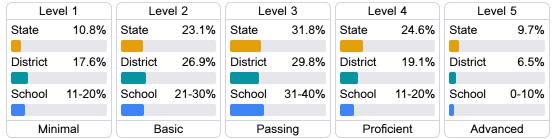

### Student Performance

The following information shows each level of student performance on statewide assessments.

### English