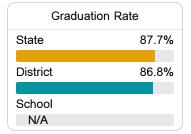

### Other Measures

Other measurements of student performance that factor into the accountability grade.