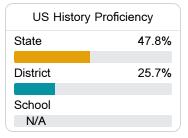

e Components

Mississippi's accountability system assigns "A" through "F" letter grades for schools and districts. Grades are based on student achievement, student growth, student participation in testing, and other academic measures. COVID - 19 pandemic disruptions continue to be reflected in 2021 - 2022 accountability data, particularly growth data.

### Math

Measurements of student performance on the statewide math assessment.



### **English**

Measurements of student performance on the statewide English language arts (ELA) assessment.

| Proficiency |       |
|-------------|-------|
| State       | 35.0% |
| District    | 25.9% |
| School      | 23.4% |
|             |       |

### Other Measures

Other measurements of student performance that factor into the accountability grade.











### **Teacher Data**

48.0







Experienced Teachers



Provisional Teachers



In-Field Teachers



### **Detailed Assessment and Other Data**

### Student Performance

The following information shows each level of student performance on statewide assessments.

### Math



### English



### Science



### Student Assessment Participation



### Discipline



\* Source: 2017-2018 Civil Rights Data Collection

# Other Data <5% Chronic Absenteeism

\$10,878.41

Per-Pupil Expenditure