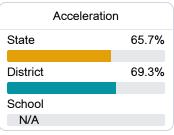

### Other Measures

Other measurements of student performance that factor into the accountability grade.