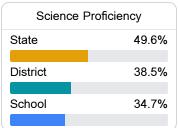

Components

Mississippi's accountability system assigns "A" through "F" letter grades for schools and districts. Grades are based on student achievement, student growth, student participation in testing, and other academic measures. COVID - 19 pandemic disruptions continue to be reflected in 2021 - 2022 accountability data, particularly growth data.

### Math

Measurements of student performance on the statewide math assessment.



### **English**

Measurements of student performance on the statewide English language arts (ELA) assessment.

| Proficiency |       |
|-------------|-------|
| State       | 35.0% |
| District    | 25.9% |
| School      | 23.4% |
|             |       |

### Other Measures

Other measurements of student performance that factor into the accountability grade.











### **Teacher Data**

48.0







Experienced Teachers



Provisional Teachers



In-Field Teachers



### **Detailed Assessment and Other Data**

### Student Performance

The following information shows each level of student performance on statewide assessments.

### Math



### English



### Science



### Student Assessment Participation



### Discipline



\* Source: 2017-2018 Civil Rights Data Collection

# Other Data <5% Chronic Absenteeism

\$10,878.41

Per-Pupil Expenditure