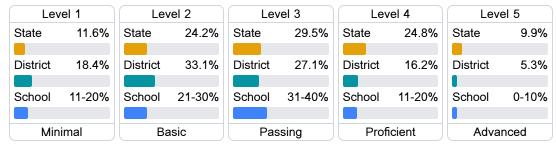

### Student Performance

The following information shows each level of student performance on statewide assessments.

### Math