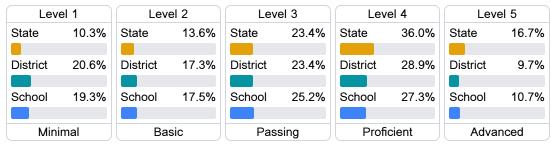

#### Student Performance

The following information shows each level of student performance on statewide assessments.

#### Math