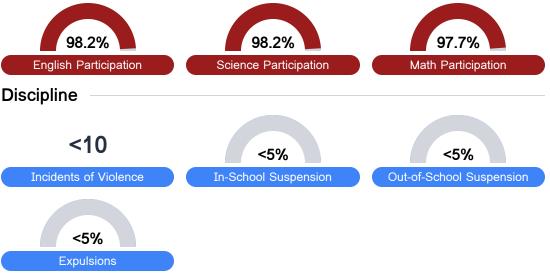

#### Student Assessment Participation

<sup>\*</sup> Source: 2017-2018 Civil Rights Data Collection

Per-Pupil Expenditure