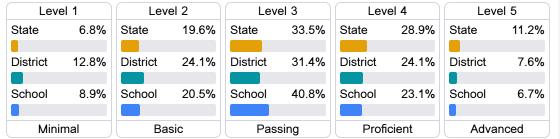

#### Student Performance

The following information shows each level of student performance on statewide assessments.

#### English