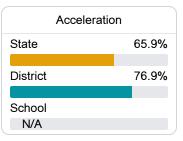

#### Other Measures

Other measurements of student performance that factor into the accountability grade.

| US History Proficiency |       |
|------------------------|-------|
| State                  | 55.7% |
| District               | 31.8% |
| School<br>N/A          |       |