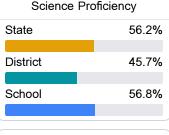

Additional Targeted Support and Improvement

## School Accountability Grade Components

Mississippi's accountability system assigns "A" through "F" letter grades for schools and districts. Grades are based on student achievement, student growth, student participation in testing, and other academic measures.

#### Math

Measurements of student performance on the statewide math assessment.







### **English**

Measurements of student performance on the statewide English language arts (ELA) assessment.







#### Other Measures

Other measurements of student performance that factor into the accountability grade.

| US History Proficiency |       |
|------------------------|-------|
| State                  | 55.7% |
| District               | 31.8% |
| School<br>N/A          |       |



| College &     | Career Readiness |
|---------------|------------------|
| State         | 37.4%            |
| District      | 26.5%            |
| School<br>N/A |                  |
|               | ish Learners     |
| <b>0.</b> .   | 47.00/           |





| English Learners |       |  |
|------------------|-------|--|
| State            | 17.0% |  |
| District         | 3.8%  |  |
| School           |       |  |
| N/A              |       |  |

#### **Teacher Data**

50.8



93.5%

**In-Field Teachers** 



#### **Detailed Assessment and Other Data**

#### Student Performance

The following information shows each level of student performance on statewide assessments.

#### Math



#### English



#### Science



#### Student Assessment Participation



<sup>\*</sup> Source: 2017-