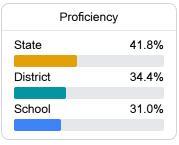

#### Math

Measurements of student performance on the statewide math assessment.