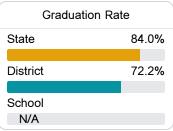

#### Other Measures

Other measurements of student performance that factor into the accountability grade.

| US History Proficiency |       |
|------------------------|-------|
| State                  | 55.7% |
| District               | 31.8% |
| School<br>N/A          |       |