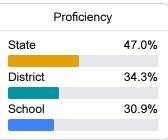

#### Other Measures

Other measurements of student performance that factor into the accountability grade.

| US History Proficiency |       |
|------------------------|-------|
| State                  | 55.7% |
| District               | 31.8% |
| School<br>N/A          |       |