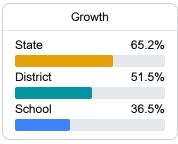

#### Math

Measurements of student performance on the statewide math assessment.