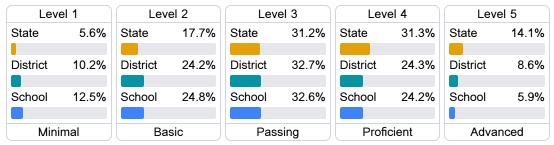

#### Student Performance

The following information shows each level of student performance on statewide assessments.

#### Math