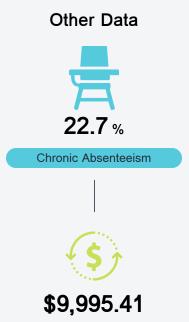

s |
|---------------|------------------|
| State         | 37.4%            |
| District      | 26.5%            |
| School<br>N/A |                  |
|               | ish Learners     |
| <b>0.</b> .   | 47.00/           |





| English Learners |       |  |
|------------------|-------|--|
| State            | 17.0% |  |
| District         | 3.8%  |  |
| School           |       |  |
| N/A              |       |  |

#### **Teacher Data**

50.8



93.5%

**In-Field Teachers** 



#### **Detailed Assessment and Other Data**

#### Student Performance

The following information shows each level of student performance on statewide assessments.

#### Math



#### English



#### Science



#### Student Assessment Participation



<sup>\*</sup> Source: 2017-2018 Civil Rights Data Collection



Per-Pupil Expenditure