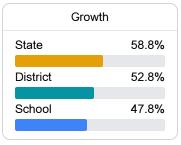

### **English**

Measurements of student performance on the statewide English language arts (ELA) assessment.