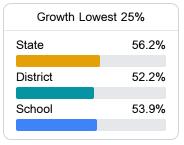

#### Other Measures

Other measurements of student performance that factor into the accountability grade.

| US History Proficiency |       |
|------------------------|-------|
| State                  | 55.7% |
| District               | 31.8% |
| School<br>N/A          |       |