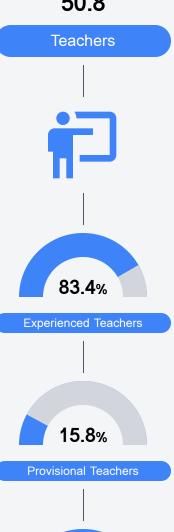

rts (ELA) assessment.







#### Other Measures

Other measurements of student performance that factor into the accountability grade.

| US History Proficiency |       |
|------------------------|-------|
| State                  | 55.7% |
| District               | 31.8% |
| School<br>N/A          |       |



| College &     | Career Readiness |
|---------------|------------------|
| State         | 37.4%            |
| District      | 26.5%            |
| School<br>N/A |                  |
|               | ish Learners     |
| <b>0.</b> .   | 47.00/           |





| English Learners |       |  |
|------------------|-------|--|
| State            | 17.0% |  |
| District         | 3.8%  |  |
| School           |       |  |
| N/A              |       |  |

#### **Teacher Data**

50.8



93.5%

**In-Field Teachers** 



#### **Detailed Assessment and Other Data**

#### Student Performance

The following information shows each level of student performance on statewide assessments.

#### Math



#### English



#### Science



#### Student Assessment Participation



<sup>\*</sup> Source: 2017-2018 Civil Rights Data Collection



Per-Pupil Expenditure