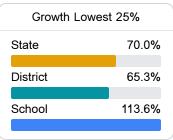

#### Student Performance

The following information shows each level of student performance on statewide assessments.