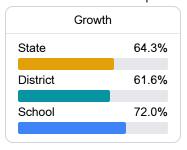

#### Student Performance

The following information shows each level of student performance on statewide assessments.