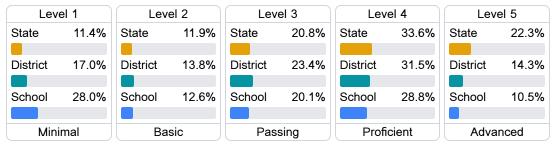

#### Student Performance

The following information shows each level of student performance on statewide assessments.

#### Science