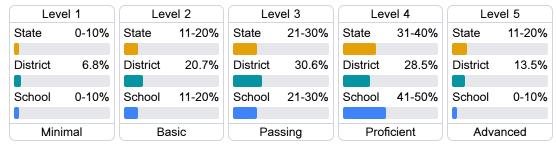

#### Student Performance

The following information shows each level of student performance on statewide assessments.

#### Math