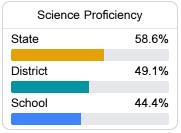

#### Student Performance

The following information shows each level of student performance on statewide assessments.

#### Science