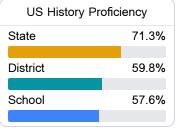

#### Student Performance

The following information shows each level of student performance on statewide assessments.