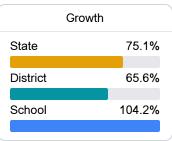

#### Student Performance

The following information shows each level of student performance on statewide assessments.