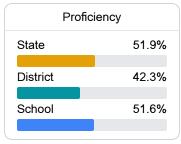

#### Other Measures

Other measurements of student performance that factor into the accountability grade.

| College & Career Readiness |       |
|----------------------------|-------|
| State                      | 48.9% |
|                            |       |
| District                   | 40.2% |
|                            |       |
| School                     | 48.5% |
|                            |       |
|                            |       |