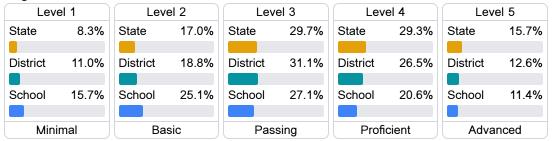

#### Student Performance

The following information shows each level of student performance on statewide assessments.

#### English