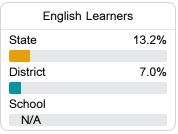

#### Other Measures

Other measurements of student performance that factor into the accountability grade.

| College & Career Readiness |       |
|----------------------------|-------|
| State                      | 48.9% |
|                            |       |
| District                   | 40.2% |
|                            |       |
| School                     | 48.5% |
|                            |       |
|                            |       |