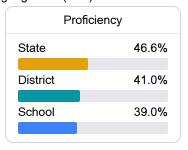

#### Student Performance

The following information shows each level of student performance on statewide assessments.