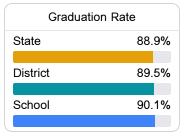

#### Other Measures

Other measurements of student performance that factor into the accountability grade.

| College & Career Readiness |       |
|----------------------------|-------|
| State                      | 48.9% |
|                            |       |
| District                   | 40.2% |
|                            |       |
| School                     | 48.5% |
|                            |       |
|                            |       |