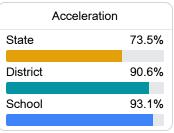

#### Other Measures

Other measurements of student performance that factor into the accountability grade.

| College & Career Readiness |       |
|----------------------------|-------|
| State                      | 48.9% |
|                            |       |
| District                   | 40.2% |
|                            |       |
| School                     | 48.5% |
|                            |       |
|                            |       |