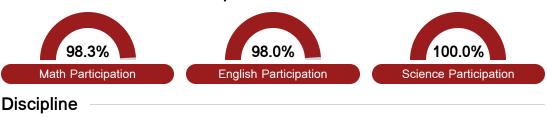

ssessment.







#### Other Measures

Other measurements of student performance that factor into the accountability grade.





| College & Career Readiness |       |
|----------------------------|-------|
| State                      | 48.9% |
|                            |       |
| District                   | 40.2% |
|                            |       |
| School                     | 48.5% |
|                            |       |
|                            |       |







#### **Teacher Data**

76.7



100.0%

**In-Field Teachers** 



#### **Detailed Assessment and Other Data**

#### Student Performance

The following information shows each level of student performance on statewide assessments.

#### Math



#### English



#### Science



#### Student Assessment Participation





#### Other Data



Chronic Absenteeism



\$14,682.84

Per-Pupil Expenditure



Post-Secondary Enrollment



**Advanced Course** Participation