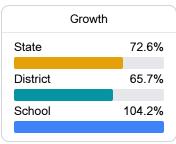

#### Math

Measurements of student performance on the statewide math assessment.