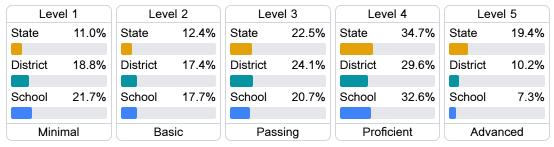

Measurements of student performance on the statewide math assessment.







#### **English**

Measurements of student performance on the statewide English language arts (ELA) assessment.







#### Other Measures

Other measurements of student performance that factor into the accountability grade.











| English Learners |       |
|------------------|-------|
| State            | 14.8% |
| District         | 8.9%  |
| School           |       |
| N/A              |       |

#### **Teacher Data**

80.1







Experienced Teachers



Provisional Teachers



In-Field Teachers



#### **Detailed Assessment and Other Data**

#### Student Performance

The following information shows each level of student performance on statewide assessments.

#### Math



#### English



#### Science



#### Student Assessment Participation





#### Other Data



Chronic Absenteeism



\$11,991.98

Per-Pupil Expenditure



Post-Secondary Enrollment



**Advanced Course** Participation