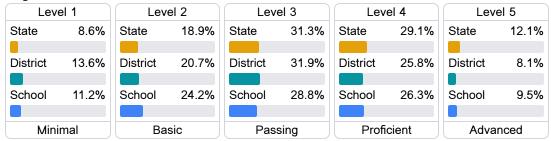

data.

#### Math

Measurements of student performance on the statewide math assessment.







#### **English**

Measurements of student performance on the statewide English language arts (ELA) assessment.







#### Other Measures

Other measurements of student performance that factor into the accountability grade.











| English Learners |       |
|------------------|-------|
| State            | 14.8% |
| District         | 8.9%  |
| School           |       |
| N/A              |       |

#### **Teacher Data**

80.1







Experienced Teachers



Provisional Teachers



In-Field Teachers



#### **Detailed Assessment and Other Data**

#### Student Performance

The following information shows each level of student performance on statewide assessments.

#### Math



#### English



#### Science



#### Student Assessment Participation





#### Other Data



Chronic Absenteeism



\$11,991.98

Per-Pupil Expenditure



Post-Secondary Enrollment



**Advanced Course** Participation