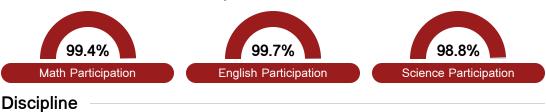

the statewide math assessment.







#### **English**

Measurements of student performance on the statewide English language arts (ELA) assessment.







#### Other Measures

Other measurements of student performance that factor into the accountability grade.











| English Learners |       |
|------------------|-------|
| State            | 14.8% |
| District         | 8.9%  |
| School           |       |
| N/A              |       |

#### **Teacher Data**

80.1







Experienced Teachers



Provisional Teachers



In-Field Teachers



#### **Detailed Assessment and Other Data**

#### Student Performance

The following information shows each level of student performance on statewide assessments.

#### Math



#### English



#### Science



#### Student Assessment Participation





#### Other Data



Chronic Absenteeism



\$11,991.98

Per-Pupil Expenditure



Post-Secondary Enrollment



**Advanced Course** Participation