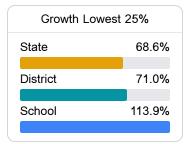

#### Math

Measurements of student performance on the statewide math assessment.