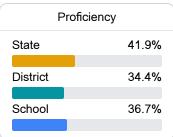

#### **English**

Measurements of student performance on the statewide English language arts (ELA) assessment.