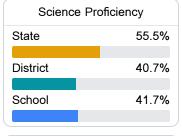

39180



Drew Rainer drainer@vwsd.org

Identified for

Additional Targeted Support and Improvement

### School Accountability Grade Components

Mississippi's accountability system assigns "A" through "F" letter grades for schools and districts. Grades are based on student achievement, student growth, student participation in testing, and other academic measures. COVID - 19 pandemic disruptions continue to be reflected in 2021 - 2022 accountability data, particularly growth data.

#### Math

Measurements of student performance on the statewide math assessment.







#### **English**

Measurements of student performance on the statewide English language arts (ELA) assessment.







#### Other Measures

Other measurements of student performance that factor into the accountability grade.











| English Learners |       |
|------------------|-------|
| State            | 14.8% |
| District         | 8.9%  |
| School           |       |
| N/A              |       |

#### **Teacher Data**

80.1







Experienced Teachers



Provisional Teachers



In-Field Teachers



#### **Detailed Assessment and Other Data**

#### Student Performance

The following information shows each level of student performance on statewide assessments.

#### Math



#### English



#### Science



#### Student Assessment Participation





#### Other Data



Chronic Absenteeism



\$11,991.98

Per-Pupil Expenditure



Post-Secondary Enrollment



**Advanced Course** Participation