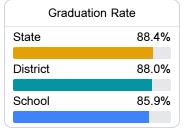

#### Other Data

Chronic Absenteeism

\$11,991.98

Per-Pupil Expenditure

Post-Secondary Enrollment

**Advanced Course** Participation