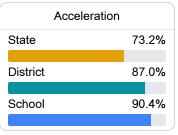

#### Other Data

Chronic Absenteeism

\$11,991.98

Per-Pupil Expenditure

Post-Secondary Enrollment

**Advanced Course** Participation