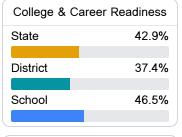

#### Other Data

Chronic Absenteeism

\$11,991.98

Per-Pupil Expenditure

Post-Secondary Enrollment

**Advanced Course** Participation