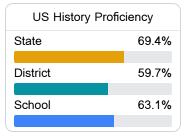

#### **English**

Measurements of student performance on the statewide English language arts (ELA) assessment.