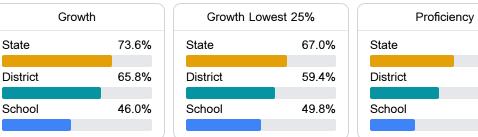

# School Report Card 2023 - 2024

For more detailed information, please visit https://msrc.mdek12.org.



## School Accountability Grade Components

Mississippi's accountability system assigns "A" through "F" letter grades for schools and districts. Grades are based on student achievement, student growth, student participation in testing, and other academic measures.

## Teacher Data

41.0

Teachers

55.9%

45.9%

30.2%

### Math

Measurements of student performance on the statewide math assessment.



#### English

Measurements of student performance on the statewide English language arts (ELA) assessment.



#### Other Measures

Other measurements of student performance that factor into the accountability grade.





To access user guide and see more detailed information, please visit https://msrc.mdek12.org. Last updated 04/07/2025.



## Detailed Assessment and Other Data

#### Student Performance

The following information shows each level of student performance on statewide assessments.



Other Data



Chronic Absenteeism

\$14,130.93 Per-Pupil Expenditure