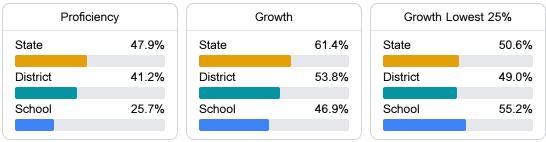

#### English

Measurements of student performance on the statewide English language arts (ELA) assessment.