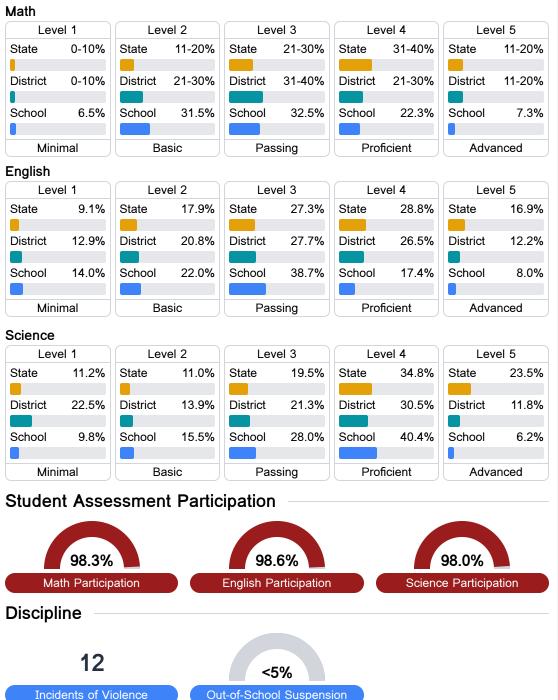

## Detailed Assessment and Other Data

#### Student Performance

The following information shows each level of student performance on statewide assessments.

Other Data

Chronic Absenteeism

\$14,130.93 Per-Pupil Expenditure