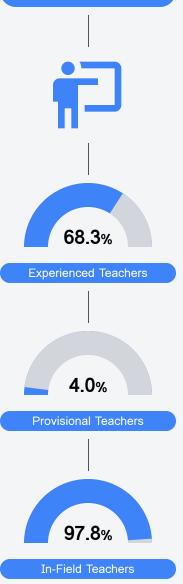

# School Report Card 2023 - 2024

For more detailed information, please visit https://msrc.mdek12.org.



## School Accountability Grade Components

Mississippi's accountability system assigns "A" through "F" letter grades for schools and districts. Grades are based on student achievement, student growth, student participation in testing, and other academic measures.

## Teacher Data

41.0

Teachers

55.9%

45.9%

30.2%

### Math

Measurements of student performance on the statewide math assessment.



#### English

Measurements of student performance on the statewide English language arts (ELA) assessment.



#### Other Measures

Other measurements of student performance that factor into the accountability grade.





To access user guide and see more detailed information, please visit https://msrc.mdek12.org. Last updated 04/07/2025.



## Detailed Assessment and Other Data

#### Student Performance

The following information shows each level of student performance on statewide assessments.



Other Data



Chronic Absenteeism

\$14,130.93 Per-Pupil Expenditure