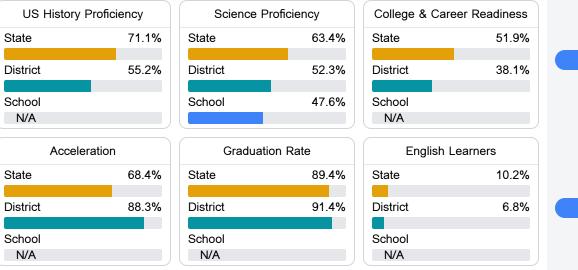

#### Other Measures

Other measurements of student performance that factor into the accountability grade.

To access user guide and see more detailed information, please visit https://msrc.mdek12.org. Last updated 04/07/2025.