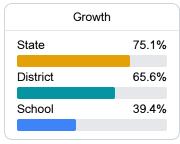

#### Student Performance

The following information shows each level of student performance on statewide assessments.