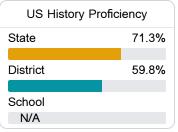

#### Student Performance

The following information shows each level of student performance on statewide assessments.