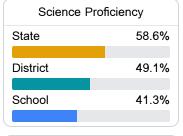

#### Student Performance

The following information shows each level of student performance on statewide assessments.

#### Science