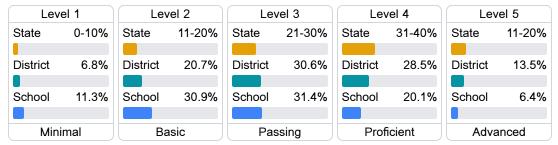

#### Student Performance

The following information shows each level of student performance on statewide assessments.

#### Math