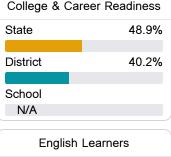

#### Other Measures

Other measurements of student performance that factor into the accountability grade.