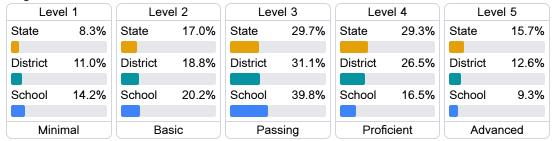

#### Student Performance

The following information shows each level of student performance on statewide assessments.

#### English