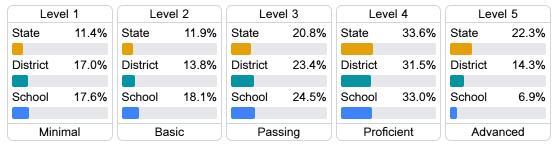

#### Student Performance

The following information shows each level of student performance on statewide assessments.