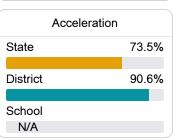

#### Other Measures

Other measurements of student performance that factor into the accountability grade.