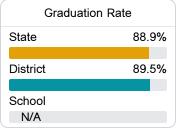

#### Other Measures

Other measurements of student performance that factor into the accountability grade.