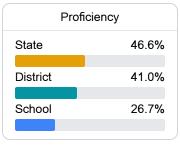

#### Student Performance

The following information shows each level of student performance on statewide assessments.