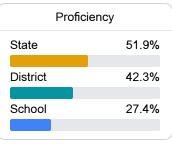

#### Student Performance

The following information shows each level of student performance on statewide assessments.