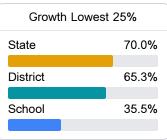

#### Student Performance

The following information shows each level of student performance on statewide assessments.