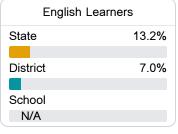

#### Other Measures

Other measurements of student performance that factor into the accountability grade.