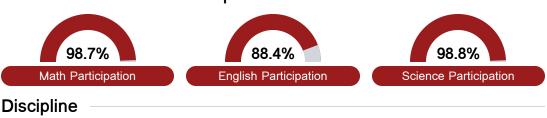

### Student Assessment Participation

Chronic Absenteeism

\$13,864.84

Per-Pupil Expenditure

53.2 %

Post-Secondary Enrollment

88.0%

Advanced Course Participation