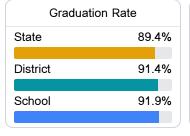

### Other Measures

Other measurements of student performance that factor into the accountability grade.

| College & Career Readiness |       |
|----------------------------|-------|
| State                      | 51.9% |
| District                   | 38.1% |
| School                     | 27.1% |
| English Learners           |       |