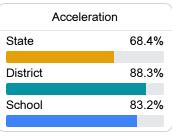

### Other Measures

Other measurements of student performance that factor into the accountability grade.

| College & Career Readiness |       |
|----------------------------|-------|
| State                      | 51.9% |
| District                   | 38.1% |
| School                     | 27.1% |
| English Learners           |       |