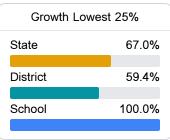

### Student Performance

The following information shows each level of student performance on statewide assessments.