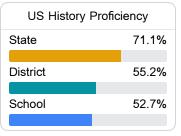

### Student Performance

The following information shows each level of student performance on statewide assessments.