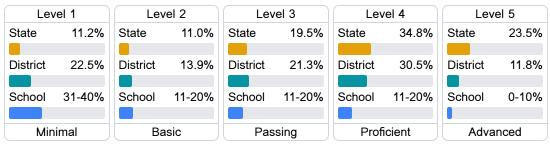

### Student Performance

The following information shows each level of student performance on statewide assessments.

#### Science