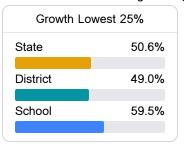

### Other Measures

Other measurements of student performance that factor into the accountability grade.

| College & Career Readiness |       |
|----------------------------|-------|
| State                      | 51.9% |
| District                   | 38.1% |
| School                     | 27.1% |
| English Learners           |       |