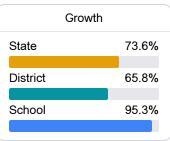

### Student Performance

The following information shows each level of student performance on statewide assessments.