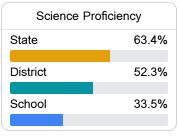

### Student Performance

The following information shows each level of student performance on statewide assessments.

#### Science