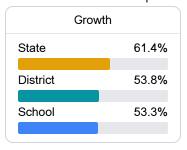

### Student Performance

The following information shows each level of student performance on statewide assessments.