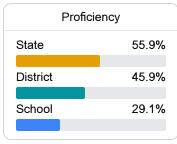

### Other Measures

Other measurements of student performance that factor into the accountability grade.

| College & Career Readiness |       |
|----------------------------|-------|
| State                      | 51.9% |
| District                   | 38.1% |
| School                     | 27.1% |
| English Learners           |       |