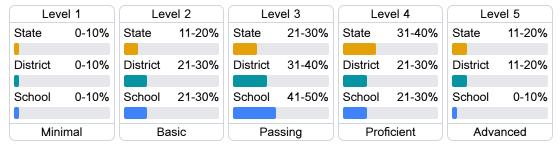

### Student Performance

The following information shows each level of student performance on statewide assessments.

#### Math