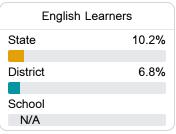

### Other Measures

Other measurements of student performance that factor into the accountability grade.

| College & Career Readiness |       |
|----------------------------|-------|
| State                      | 51.9% |
| District                   | 38.1% |
| School                     | 27.1% |
| English Learners           |       |