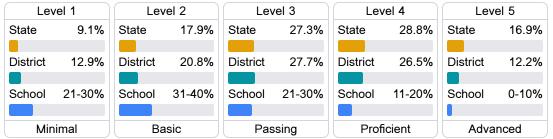

### Student Performance

The following information shows each level of student performance on statewide assessments.

### English