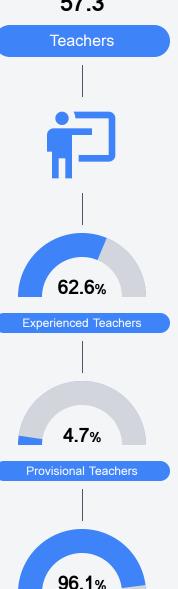

i's accountability system assigns "A" through "F" letter grades for schools and districts. Grades are based on student achievement, student growth, student participation in testing, and other academic measures.

### Math

Measurements of student performance on the statewide math assessment.







### **English**

Measurements of student performance on the statewide English language arts (ELA) assessment.







### Other Measures

Other measurements of student performance that factor into the accountability grade.





| College & Career Readiness |       |
|----------------------------|-------|
| State                      | 51.9% |
| District                   | 38.1% |
| School                     | 27.1% |
| English Learners           |       |







### **Teacher Data**

**57.3** 



**In-Field Teachers** 



# Vicksburg High School

### **Detailed Assessment and Other Data**

### Student Performance

The following information shows each level of student performance on statewide assessments.

#### Math



### English



#### Science



### Student Assessment Participation









Chronic Absenteeism



\$13,864.84

Per-Pupil Expenditure



53.2 %

Post-Secondary Enrollment



88.0%

Advanced Course Participation