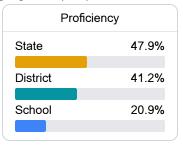

### Student Performance

The following information shows each level of student performance on statewide assessments.