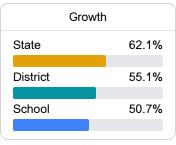

#### Student Performance

The following information shows each level of student performance on statewide assessments.