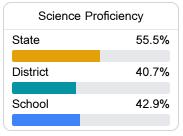

#### Student Performance

The following information shows each level of student performance on statewide assessments.

#### Science