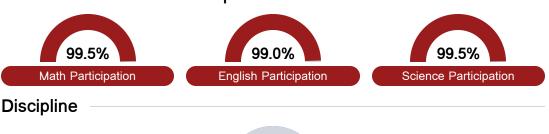

#### Student Assessment Participation

Chronic Absenteeism

\$12,457.33

Per-Pupil Expenditure

Post-Secondary Enrollment

**Advanced Course** Participation