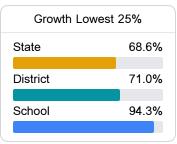

#### Math

Measurements of student performance on the statewide math assessment.