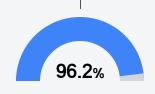

#### Student Assessment Participation

Chronic Absenteeism

\$12,457.33

Per-Pupil Expenditure

Post-Secondary Enrollment

**Advanced Course** Participation