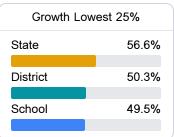

#### Student Performance

The following information shows each level of student performance on statewide assessments.