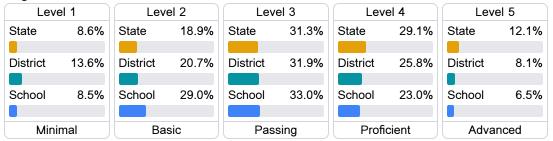

#### Student Performance

The following information shows each level of student performance on statewide assessments.

#### English