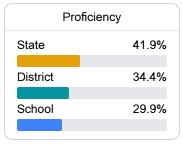

2.org</a>.



# Vicksburg High School

Vicksburg Warren School District



3701 DRUMMOND STREET Vicksburg, MS 39180



Latoya Sims-Allen latoya.sims-allen@vwsd.org

Identified for

Targeted Support and Improvement

### School Accountability Grade Components

Mississippi's accountability system assigns "A" through "F" letter grades for schools and districts. Grades are based on student achievement, student growth, student participation in testing, and other academic measures. COVID - 19 pandemic disruptions continue to be reflected in 2021 - 2022 accountability data, particularly growth data.

#### Math

Measurements of student performance on the statewide math assessment.







#### **English**

Measurements of student performance on the statewide English language arts (ELA) assessment.







#### Other Measures

Other measurements of student performance that factor into the accountability grade.











| English Learners |       |
|------------------|-------|
| State            | 14.8% |
| District         | 8.9%  |
| School           |       |
| N/A              |       |

#### **Teacher Data**

59.3

**Teachers** 













In-Field Teachers



## Vicksburg High School

#### **Detailed Assessment and Other Data**

#### Student Performance

The following information shows each level of student performance on statewide assessments.

#### Math



#### English



#### Science



#### Student Assessment Participation









Chronic Absenteeism



\$12,457.33

Per-Pupil Expenditure



Post-Secondary Enrollment



**Advanced Course** Participation