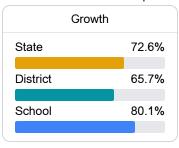

#### Math

Measurements of student performance on the statewide math assessment.