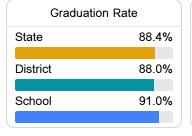

#### Other Measures

Other measurements of student performance that factor into the accountability grade.

| English Learners |       |
|------------------|-------|
| State            | 14.8% |
| District         | 8.9%  |
| School           |       |
| N/A              |       |