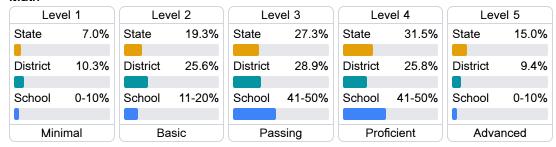

#### Student Performance

The following information shows each level of student performance on statewide assessments.

#### Math