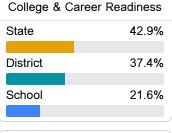

#### Other Measures

Other measurements of student performance that factor into the accountability grade.

| English Learners |       |
|------------------|-------|
| State            | 14.8% |
| District         | 8.9%  |
| School           |       |
| N/A              |       |