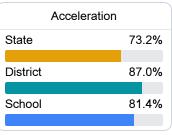

#### Other Measures

Other measurements of student performance that factor into the accountability grade.

| English Learners |       |
|------------------|-------|
| State            | 14.8% |
| District         | 8.9%  |
| School           |       |
| N/A              |       |