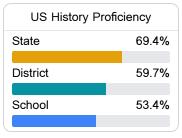

#### Student Performance

The following information shows each level of student performance on statewide assessments.