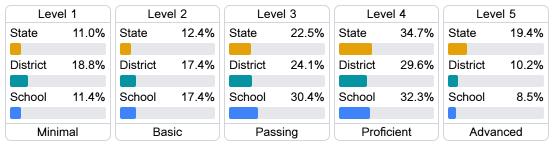

#### Student Performance

The following information shows each level of student performance on statewide assessments.

#### Science