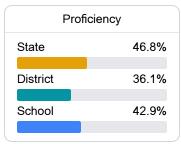

#### **English**

Measurements of student performance on the statewide English language arts (ELA) assessment.