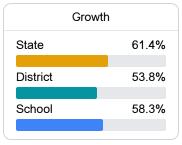

#### Student Performance

The following information shows each level of student performance on statewide assessments.