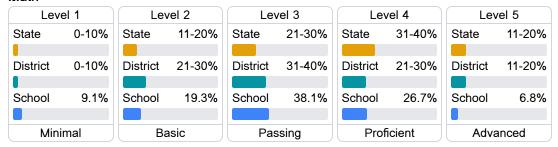

#### Student Performance

The following information shows each level of student performance on statewide assessments.

#### Math