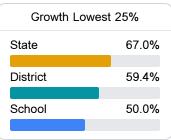

#### Student Performance

The following information shows each level of student performance on statewide assessments.