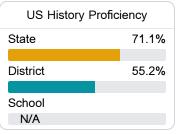

#### Student Performance

The following information shows each level of student performance on statewide assessments.