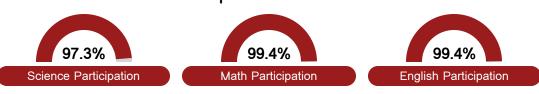

stricts. Grades are based on student achievement, student growth, student participation in testing, and other academic measures.

#### Math

Measurements of student performance on the statewide math assessment.







#### **English**

Measurements of student performance on the statewide English language arts (ELA) assessment.







#### Other Measures

Other measurements of student performance that factor into the accountability grade.













#### **Teacher Data**

27.6



100.0%

**In-Field Teachers** 



## South Park Elementary School

### **Detailed Assessment and Other Data**

#### Student Performance

The following information shows each level of student performance on statewide assessments.

#### Math



#### English



#### Science



#### Student Assessment Participation



### Discipline

<10

Incidents of Violence