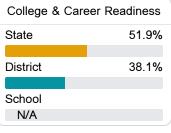

#### Student Performance

The following information shows each level of student performance on statewide assessments.