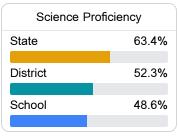

#### Student Performance

The following information shows each level of student performance on statewide assessments.

#### Science