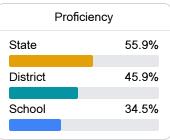

#### Student Performance

The following information shows each level of student performance on statewide assessments.