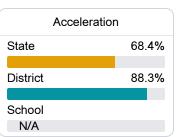

#### Student Performance

The following information shows each level of student performance on statewide assessments.