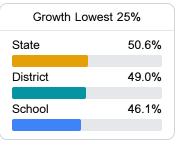

#### Student Performance

The following information shows each level of student performance on statewide assessments.