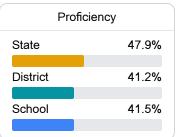

#### Student Performance

The following information shows each level of student performance on statewide assessments.