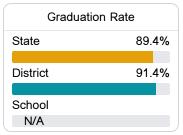

#### Student Performance

The following information shows each level of student performance on statewide assessments.