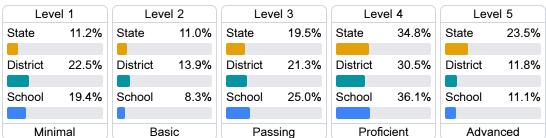

#### Student Performance

The following information shows each level of student performance on statewide assessments.

#### Science