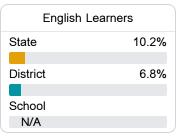

#### Student Performance

The following information shows each level of student performance on statewide assessments.