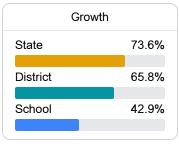

#### Student Performance

The following information shows each level of student performance on statewide assessments.