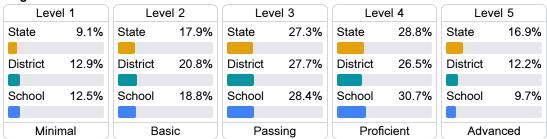

#### Student Performance

The following information shows each level of student performance on statewide assessments.

#### English