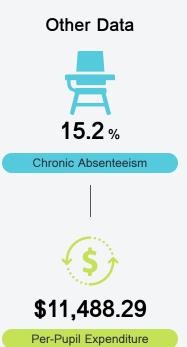

#### Other Measures

Other measurements of student performance that factor into the accountability grade.