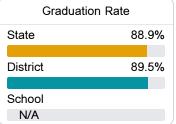

### Other Measures

Other measurements of student performance that factor into the accountability grade.