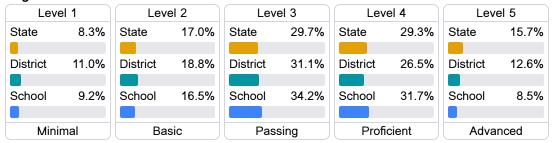

#### Student Performance

The following information shows each level of student performance on statewide assessments.

#### English