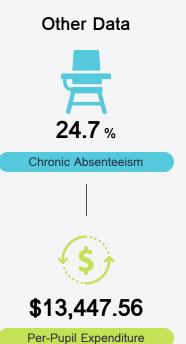

are based on student achievement, student growth, student participation in testing, and other academic measures.

#### Math

Measurements of student performance on the statewide math assessment.







### **English**

Measurements of student performance on the statewide English language arts (ELA) assessment.







### Other Measures

Other measurements of student performance that factor into the accountability grade.













#### **Teacher Data**

30.0



97.8%

**In-Field Teachers** 



## South Park Elementary School

#### **Detailed Assessment and Other Data**

#### Student Performance

The following information shows each level of student performance on statewide assessments.

#### Math



#### English



#### Science



#### Student Assessment Participation



### Discipline