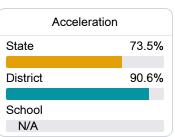

### Other Measures

Other measurements of student performance that factor into the accountability grade.