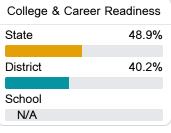

### Other Measures

Other measurements of student performance that factor into the accountability grade.