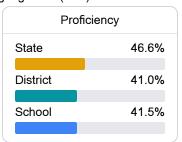

#### Student Performance

The following information shows each level of student performance on statewide assessments.