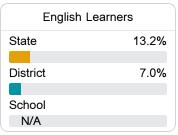

### Other Measures

Other measurements of student performance that factor into the accountability grade.