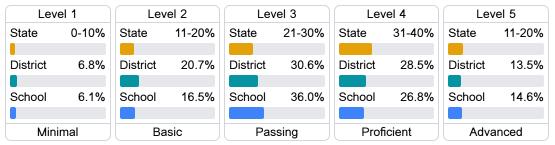

#### Student Performance

The following information shows each level of student performance on statewide assessments.

#### Math