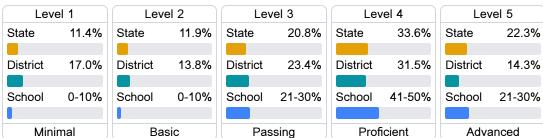

#### Student Performance

The following information shows each level of student performance on statewide assessments.

#### Science