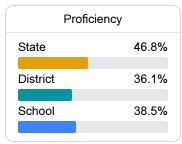

#### Student Performance

The following information shows each level of student performance on statewide assessments.