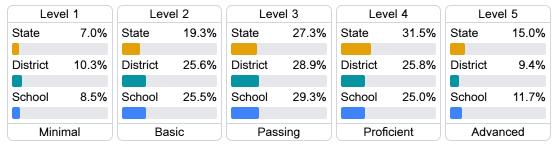

#### Student Performance

The following information shows each level of student performance on statewide assessments.

#### Math