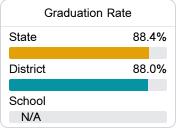

#### Other Measures

Other measurements of student performance that factor into the accountability grade.