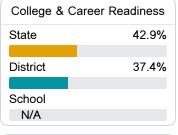

#### Other Measures

Other measurements of student performance that factor into the accountability grade.