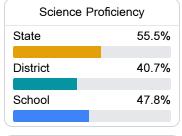

D Vicksburg, MS 39180



Julia Hood jhood@vwsd.org

Identified for

Targeted Support and Improvement

## School Accountability Grade Components

Mississippi's accountability system assigns "A" through "F" letter grades for schools and districts. Grades are based on student achievement, student growth, student participation in testing, and other academic measures. COVID - 19 pandemic disruptions continue to be reflected in 2021 - 2022 accountability data, particularly growth data.

#### Math

Measurements of student performance on the statewide math assessment.







### **English**

Measurements of student performance on the statewide English language arts (ELA) assessment.







#### Other Measures

Other measurements of student performance that factor into the accountability grade.













#### **Teacher Data**

27.8







Experienced Teachers







In-Field Teachers



## South Park Elementary School

### **Detailed Assessment and Other Data**

#### Student Performance

The following information shows each level of student performance on statewide assessments.

#### Math



### **English**



#### Science



#### Student Assessment Participation



## Discipline