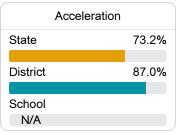

#### Other Measures

Other measurements of student performance that factor into the accountability grade.