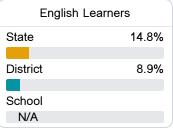

#### Other Measures

Other measurements of student performance that factor into the accountability grade.