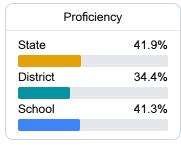

#### Student Performance

The following information shows each level of student performance on statewide assessments.