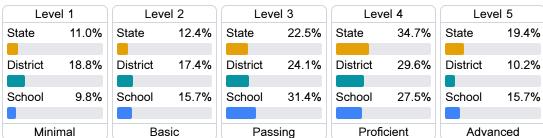

#### Student Performance

The following information shows each level of student performance on statewide assessments.

#### Science