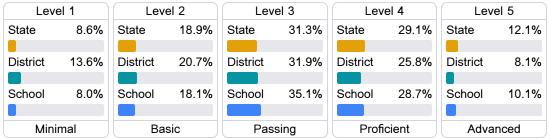

#### Student Performance

The following information shows each level of student performance on statewide assessments.

### **English**