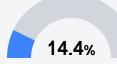

## School Accountability Grade Components

Mississippi's accountability system assigns "A" through "F" letter grades for schools and districts. Grades are based on student achievement, student growth, student participation in testing, and other academic measures. COVID - 19 pandemic disruptions continue to be reflected in 2021 - 2022 accountability data, particularly growth data.