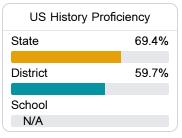

#### Student Performance

The following information shows each level of student performance on statewide assessments.