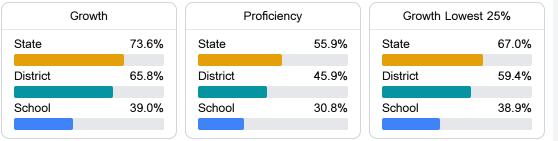

#### Math

Measurements of student performance on the statewide math assessment.