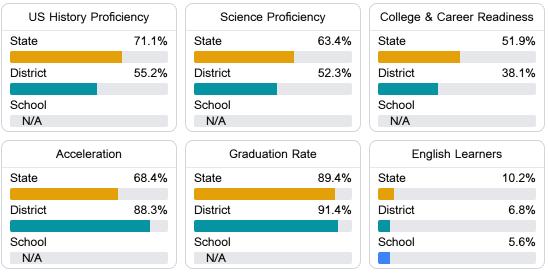

#### Other Measures

Other measurements of student performance that factor into the accountability grade.

Teacher Data

24.6