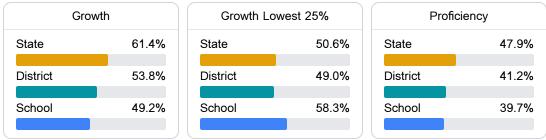

#### English

Measurements of student performance on the statewide English language arts (ELA) assessment.