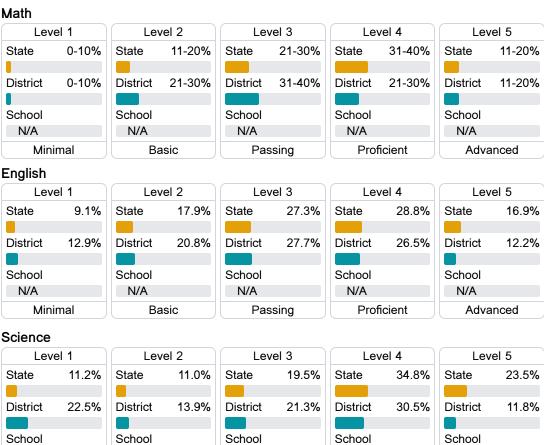

#### Student Performance

The following information shows each level of student performance on statewide assessments.

N/A

Passing

Discipline

Minimal

N/A

Basic

N/A

Chronic Absenteeism

\$12,343.36 Per-Pupil Expenditure

N/A

Proficient

N/A

Advanced