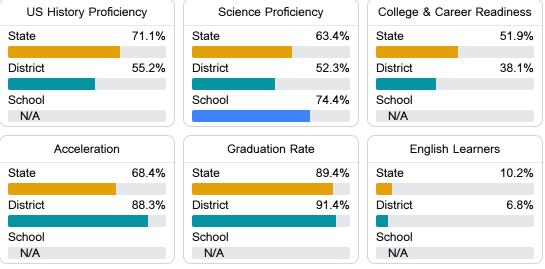

## Other Measures

Other measurements of student performance that factor into the accountability grade.

Teacher Data