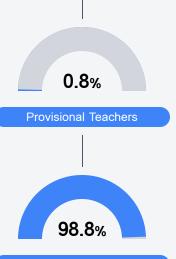

## Other Measures

Other measurements of student performance that factor into the accountability grade.

Teacher Data