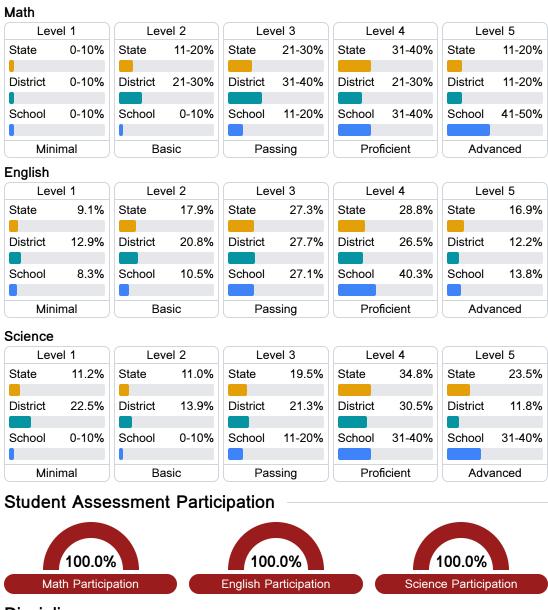

### Student Performance

The following information shows each level of student performance on statewide assessments.

Chronic Absenteeism

\$11,890.33 Per-Pupil Expenditure

Discipline