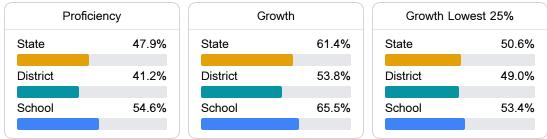

#### English

Measurements of student performance on the statewide English language arts (ELA) assessment.