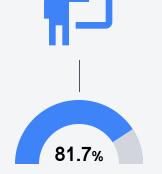

ard 2023 - 2024

For more detailed information, please visit https://msrc.mdek12.org.



# Redwood Elementary School

Vicksburg Warren School District

100 REDWOOD ROAD

Redwood, MS 39156

Buddy Wooten bwooten@vwsd.org

# School Accountability Grade Components

Mississippi's accountability system assigns "A" through "F" letter grades for schools and districts. Grades are based on student achievement, student growth, student participation in testing, and other academic measures.

### Math

Measurements of student performance on the statewide math assessment.



#### English

Measurements of student performance on the statewide English language arts (ELA) assessment.



## Other Measures

Other measurements of student performance that factor into the accountability grade.





Teacher Data













# **Detailed Assessment and Other Data**

### Student Performance

The following information shows each level of student performance on statewide assessments.







Chronic Absenteeism

\$11,890.33 Per-Pupil Expenditure

Discipline