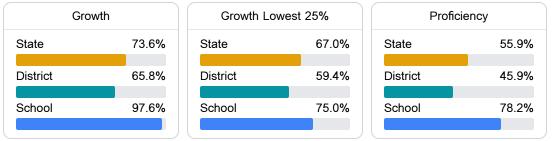

# School Report Card 2023 - 2024

For more detailed information, please visit https://msrc.mdek12.org.



# Redwood Elementary School

Vicksburg Warren School District

100 REDWOOD ROAD

Redwood, MS 39156

Buddy Wooten bwooten@vwsd.org

# School Accountability Grade Components

Mississippi's accountability system assigns "A" through "F" letter grades for schools and districts. Grades are based on student achievement, student growth, student participation in testing, and other academic measures.

### Math

Measurements of student performance on the statewide math assessment.



#### English

Measurements of student performance on the statewide English language arts (ELA) assessment.



## Other Measures

Other measurements of student performance that factor into the accountability grade.





Teacher Data













# **Detailed Assessment and Other Data**

### Student Performance

The following information shows each level of student performance on statewide assessments.







Chronic Absenteeism

\$11,890.33 Per-Pupil Expenditure

Discipline