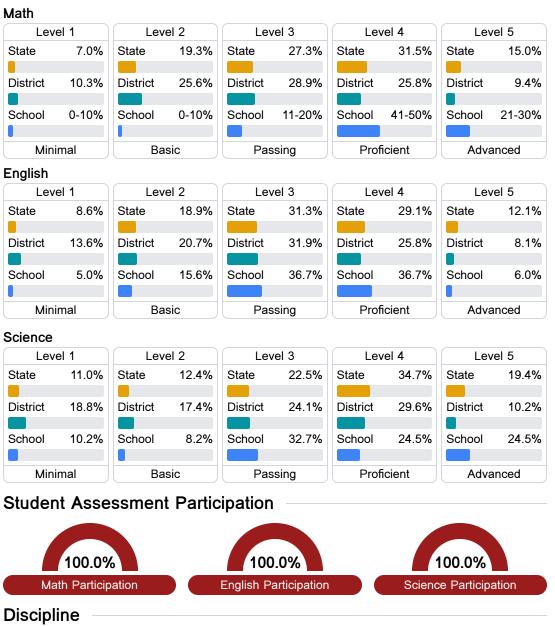

## **Detailed Assessment and Other Data**

#### Student Performance

The following information shows each level of student performance on statewide assessments.

#### Math

Measurements of student performance on the statewide math assessment.

### English

Measurements of student performance on the statewide English language arts (ELA) assessment.