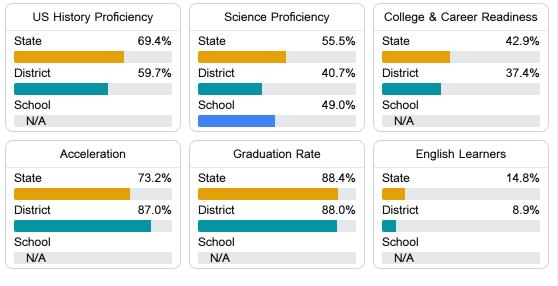

#### Other Measures

Other measurements of student performance that factor into the accountability grade.

100.0%

**In-Field Teachers** 

Teacher Data