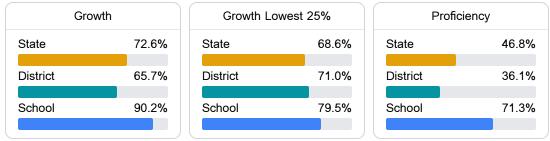

#### Math

Measurements of student performance on the statewide math assessment.