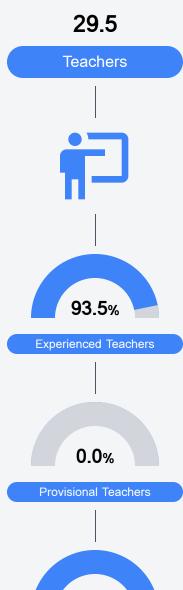

#### Other Measures

Other measurements of student performance that factor into the accountability grade.

100.0%

**In-Field Teachers** 

Teacher Data