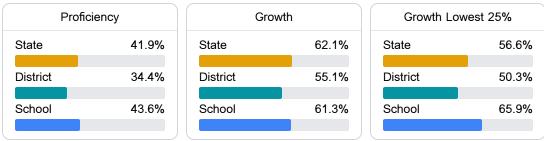

### English

Measurements of student performance on the statewide English language arts (ELA) assessment.