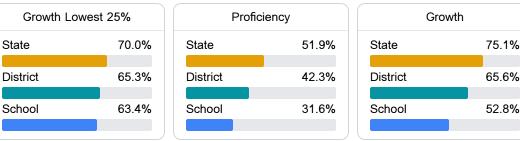

# School Report Card 2022 - 2023

For more detailed information, please visit https://msrc.mdek12.org.



## School Accountability Grade Components

Mississippi's accountability system assigns "A" through "F" letter grades for schools and districts. Grades are based on student achievement, student growth, student participation in testing, and other academic measures.

## Math

Measurements of student performance on the statewide math assessment.



#### English

Measurements of student performance on the statewide English language arts (ELA) assessment.



#### Other Measures

Other measurements of student performance that factor into the accountability grade.





**Teacher Data** 

32.6

To access user guide and see more detailed information, please visit https://msrc.mdek12.org. Last updated 04/07/2025.



## **Detailed Assessment and Other Data**

#### Student Performance

The following information shows each level of student performance on statewide assessments.



Other Data



Chronic Absenteeism

\$13,463.29 Per-Pupil Expenditure