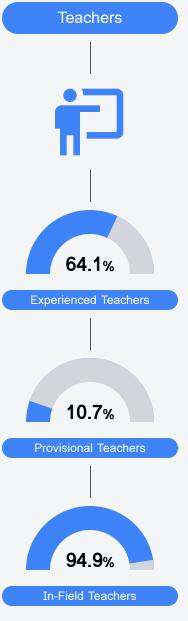

#### Other Measures

Other measurements of student performance that factor into the accountability grade.

**Teacher Data** 

32.6

To access user guide and see more detailed information, please visit https://msrc.mdek12.org. Last updated 04/07/2025.