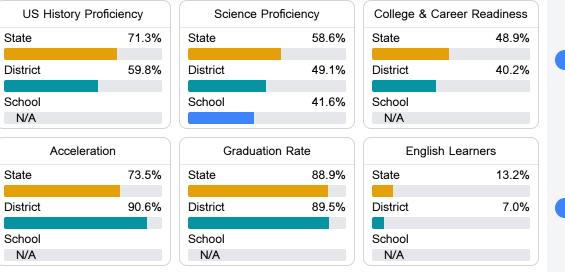

#### Other Measures

Other measurements of student performance that factor into the accountability grade.

**Teacher Data** 

32.6

To access user guide and see more detailed information, please visit https://msrc.mdek12.org. Last updated 04/07/2025.