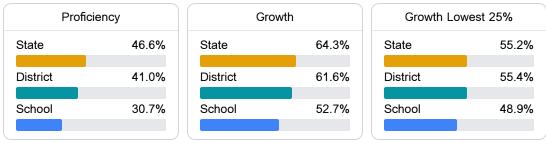

#### English

Measurements of student performance on the statewide English language arts (ELA) assessment.