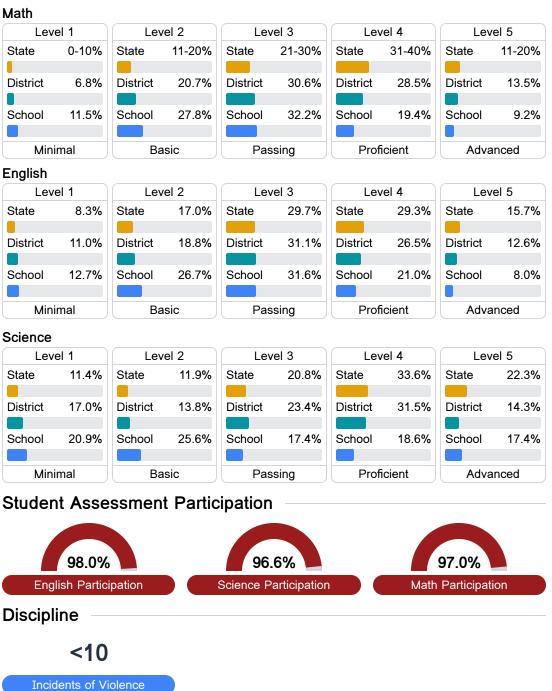

## Math

Measurements of student performance on the statewide math assessment.

#### English

Measurements of student performance on the statewide English language arts (ELA) assessment.

#### Student Performance

The following information shows each level of student performance on statewide assessments.

Other Data

Chronic Absenteeism

\$13,463.29 Per-Pupil Expenditure