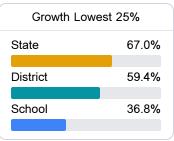

#### Student Performance

The following information shows each level of student performance on statewide assessments.