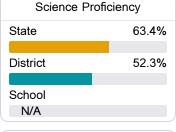

#### Student Performance

The following information shows each level of student performance on statewide assessments.

#### Science

| Level 1  |       | Level 2  |       | Level 3  |       | Level 4    |       | Level 5  |       |
|----------|-------|----------|-------|----------|-------|------------|-------|----------|-------|
| State    | 11.2% | State    | 11.0% | State    | 19.5% | State      | 34.8% | State    | 23.5% |
| District | 22.5% | District | 13.9% | District | 21.3% | District   | 30.5% | District | 11.8% |
| School   |       | School   |       | School   |       | School     |       | School   |       |
| N/A      |       | N/A      |       | N/A      |       | N/A        |       | N/A      |       |
| Minimal  |       | Basic    |       | Passing  |       | Proficient |       | Advanced |       |