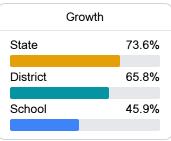

#### Student Performance

The following information shows each level of student performance on statewide assessments.