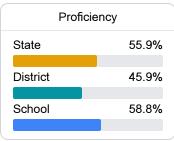

#### Math

Measurements of student performance on the statewide math assessment.

#### Math