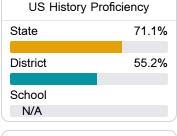

#### Student Performance

The following information shows each level of student performance on statewide assessments.