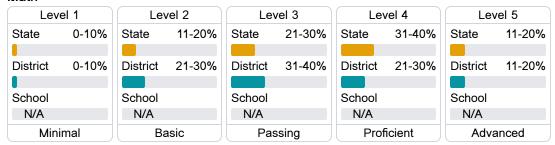

#### Student Performance

The following information shows each level of student performance on statewide assessments.

#### Math