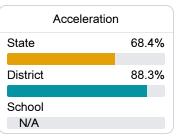

#### Other Measures

Other measurements of student performance that factor into the accountability grade.