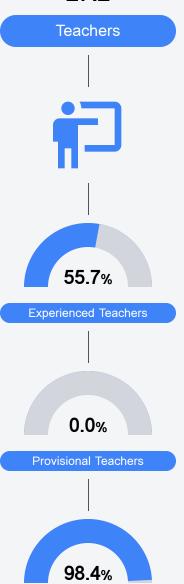

ps://msrc.mdek12.org">https://msrc.mdek12.org</a>.



# Dana Road Elementary

Vicksburg Warren School District



1247 Dana Road Vicksburg, MS 39180



LaShonda Keys-Smith Ismith@vwsd.org

# School Accountability Grade Components

Mississippi's accountability system assigns "A" through "F" letter grades for schools and districts. Grades are based on student achievement, student growth, student participation in testing, and other academic measures.

#### Math

Measurements of student performance on the statewide math assessment.







## **English**

Measurements of student performance on the statewide English language arts (ELA) assessment.







#### Other Measures

Other measurements of student performance that factor into the accountability grade.













### Teacher Data

27.2



**In-Field Teachers** 



# **Dana Road Elementary**

## **Detailed Assessment and Other Data**

#### Student Performance

The following information shows each level of student performance on statewide assessments.

#### Math



#### **English**



#### Science

| Level 1  |       | Level 2  |       | Level 3  |       | Level 4    |       | Level 5  |       |
|----------|-------|----------|-------|----------|-------|------------|-------|----------|-------|
| State    | 11.2% | State    | 11.0% | State    | 19.5% | State      | 34.8% | State    | 23.5% |
| District | 22.5% | District | 13.9% | District | 21.3% | District   | 30.5% | District | 11.8% |
| School   |       | School   |       | School   |       | School     |       | School   |       |
| N/A      |       | N/A      |       |