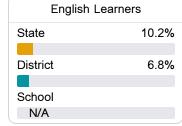

#### Other Measures

Other measurements of student performance that factor into the accountability grade.