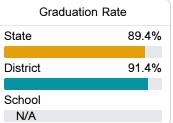

#### Other Measures

Other measurements of student performance that factor into the accountability grade.