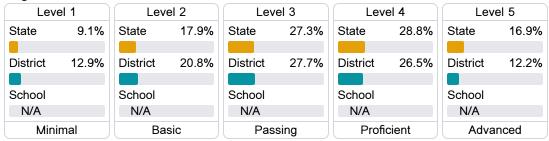

#### Student Performance

The following information shows each level of student performance on statewide assessments.

#### **English**