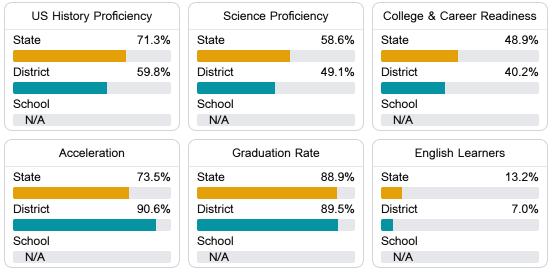

## Other Measures

Other measurements of student performance that factor into the accountability grade.

Teacher Data

26.4