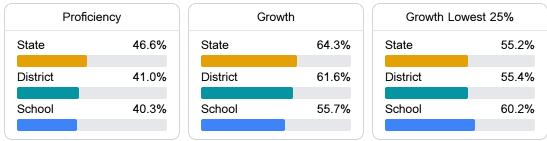

#### English

Measurements of student performance on the statewide English language arts (ELA) assessment.

## Other Measures

Other measurements of student performance that factor into the accountability grade.

Teacher Data

26.4