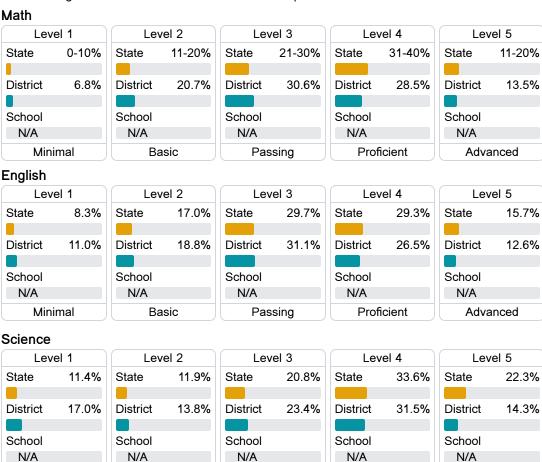

## Math

Measurements of student performance on the statewide math assessment.

#### English

Measurements of student performance on the statewide English language arts (ELA) assessment.

#### Student Performance

The following information shows each level of student performance on statewide assessments.

Passing

Discipline

Minimal

Basic

Chronic Absenteeism

\$11,534.07 Per-Pupil Expenditure

Proficient

Advanced