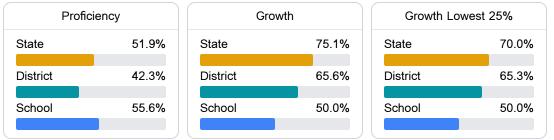

## Math

Measurements of student performance on the statewide math assessment.

## Other Measures

Other measurements of student performance that factor into the accountability grade.

Teacher Data

26.4