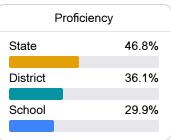

# **English**

Measurements of student performance on the statewide English language arts (ELA) assessment.