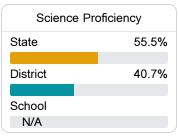

/msrc.mdek12.org</a>.





1247 Dana Road Vicksburg, MS 39180



LaShonda Keys-Smith Ismith@vwsd.org

# **School Accountability Grade Components**

Mississippi's accountability system assigns "A" through "F" letter grades for schools and districts. Grades are based on student achievement, student growth, student participation in testing, and other academic measures. COVID - 19 pandemic disruptions continue to be reflected in 2021 - 2022 accountability data, particularly growth data.

#### Math

Measurements of student performance on the statewide math assessment.







# **English**

Measurements of student performance on the statewide English language arts (ELA) assessment.







### Other Measures

Other measurements of student performance that factor into the accountability grade.





| College & Career Readiness |       |
|----------------------------|-------|
| State                      | 42.9% |
|                            |       |
| District                   | 37.4% |
|                            |       |
| School                     |       |
| N/A                        |       |
|                            |       |







### **Teacher Data**

29.2



In-Field Teachers



# **Dana Road Elementary**

# **Detailed Assessment and Other Data**

#### Student Performance

The following information shows each level of student performance on statewide assessments.

#### Math



## English



#### Science



# Discipline





\$10,740.84

Per-Pupil Expenditure



<5%

Advanced Course Participation