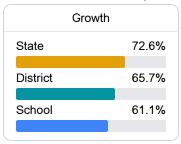

#### Math

Measurements of student performance on the statewide math assessment.