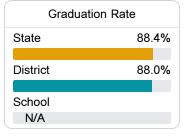

### Other Measures

Other measurements of student performance that factor into the accountability grade.

| College & Career Readiness |       |
|----------------------------|-------|
| State                      | 42.9% |
|                            |       |
| District                   | 37.4% |
|                            |       |
| School                     |       |
| N/A                        |       |
|                            |       |