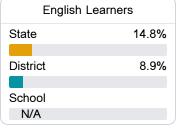

### Other Measures

Other measurements of student performance that factor into the accountability grade.

| College & Career Readiness |       |
|----------------------------|-------|
| State                      | 42.9% |
|                            |       |
| District                   | 37.4% |
|                            |       |
| School                     |       |
| N/A                        |       |
|                            |       |