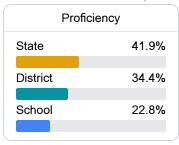

ool Report Card 2021 - 2022

For more detailed information, please visit <a href="https://msrc.mdek12.org">https://msrc.mdek12.org</a>.





1247 Dana Road Vicksburg, MS 39180



LaShonda Keys-Smith Ismith@vwsd.org

# **School Accountability Grade Components**

Mississippi's accountability system assigns "A" through "F" letter grades for schools and districts. Grades are based on student achievement, student growth, student participation in testing, and other academic measures. COVID - 19 pandemic disruptions continue to be reflected in 2021 - 2022 accountability data, particularly growth data.

#### Math

Measurements of student performance on the statewide math assessment.







# **English**

Measurements of student performance on the statewide English language arts (ELA) assessment.







### Other Measures

Other measurements of student performance that factor into the accountability grade.





| College & Career Readiness |       |
|----------------------------|-------|
| State                      | 42.9% |
|                            |       |
| District                   | 37.4% |
|                            |       |
| School                     |       |
| N/A                        |       |
|                            |       |







### **Teacher Data**

29.2



In-Field Teachers



# **Dana Road Elementary**

# **Detailed Assessment and Other Data**

#### Student Performance

The following information shows each level of student performance on statewide assessments.

#### Math



## English



#### Science



# Discipline





\$10,740.84

Per-Pupil Ex