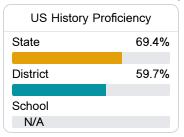

://msrc.mdek12.org</a>.





1247 Dana Road Vicksburg, MS 39180



LaShonda Keys-Smith Ismith@vwsd.org

# **School Accountability Grade Components**

Mississippi's accountability system assigns "A" through "F" letter grades for schools and districts. Grades are based on student achievement, student growth, student participation in testing, and other academic measures. COVID - 19 pandemic disruptions continue to be reflected in 2021 - 2022 accountability data, particularly growth data.

#### Math

Measurements of student performance on the statewide math assessment.







# **English**

Measurements of student performance on the statewide English language arts (ELA) assessment.







### Other Measures

Other measurements of student performance that factor into the accountability grade.





| College & Career Readiness |       |
|----------------------------|-------|
| State                      | 42.9% |
|                            |       |
| District                   | 37.4% |
|                            |       |
| School                     |       |
| N/A                        |       |
|                            |       |







### **Teacher Data**

29.2



In-Field Teachers



# **Dana Road Elementary**

# **Detailed Assessment and Other Data**

#### Student Performance

The following information shows each level of student performance on statewide assessments.

#### Math



## English



#### Science



# Discipline





\$10,740.84

Per-Pupil Expenditure



<5%

Advanced Course Participation