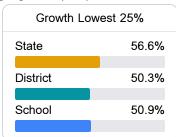

Report Card 2021 - 2022

For more detailed information, please visit <a href="https://msrc.mdek12.org">https://msrc.mdek12.org</a>.





1247 Dana Road Vicksburg, MS 39180



LaShonda Keys-Smith Ismith@vwsd.org

# **School Accountability Grade Components**

Mississippi's accountability system assigns "A" through "F" letter grades for schools and districts. Grades are based on student achievement, student growth, student participation in testing, and other academic measures. COVID - 19 pandemic disruptions continue to be reflected in 2021 - 2022 accountability data, particularly growth data.

#### Math

Measurements of student performance on the statewide math assessment.







# **English**

Measurements of student performance on the statewide English language arts (ELA) assessment.







### Other Measures

Other measurements of student performance that factor into the accountability grade.





| College & Career Readiness |       |
|----------------------------|-------|
| State                      | 42.9% |
|                            |       |
| District                   | 37.4% |
|                            |       |
| School                     |       |
| N/A                        |       |
|                            |       |







### **Teacher Data**

29.2



In-Field Teachers



# **Dana Road Elementary**

# **Detailed Assessment and Other Data**

#### Student Performance

The following information shows each level of student performance on statewide assessments.

#### Math



## English



#### Science



# Discipline





\$10,740.84

Per-Pupil Expend