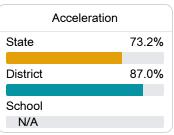

### Other Measures

Other measurements of student performance that factor into the accountability grade.

| College & Career Readiness |       |
|----------------------------|-------|
| State                      | 42.9% |
|                            |       |
| District                   | 37.4% |
|                            |       |
| School                     |       |
| N/A                        |       |
|                            |       |