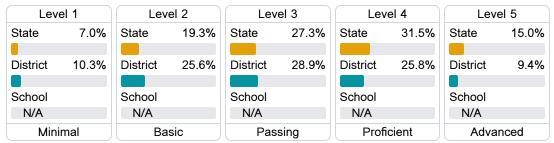

dent performance on the statewide English language arts (ELA) assessment.







### Other Measures

Other measurements of student performance that factor into the accountability grade.





| College & Career Readiness |       |
|----------------------------|-------|
| State                      | 42.9% |
|                            |       |
| District                   | 37.4% |
|                            |       |
| School                     |       |
| N/A                        |       |
|                            |       |







### **Teacher Data**

29.2



In-Field Teachers



# **Dana Road Elementary**

# **Detailed Assessment and Other Data**

#### Student Performance

The following information shows each level of student performance on statewide assessments.

#### Math



## English



#### Science



# Discipline





\$10,740.84

Per-Pupil Expenditure



<5%

Advanced Course Participation