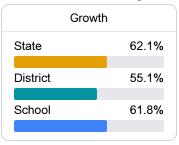

l Report Card 2021 - 2022

For more detailed information, please visit <a href="https://msrc.mdek12.org">https://msrc.mdek12.org</a>.





1247 Dana Road Vicksburg, MS 39180



LaShonda Keys-Smith Ismith@vwsd.org

# **School Accountability Grade Components**

Mississippi's accountability system assigns "A" through "F" letter grades for schools and districts. Grades are based on student achievement, student growth, student participation in testing, and other academic measures. COVID - 19 pandemic disruptions continue to be reflected in 2021 - 2022 accountability data, particularly growth data.

#### Math

Measurements of student performance on the statewide math assessment.







# **English**

Measurements of student performance on the statewide English language arts (ELA) assessment.







### Other Measures

Other measurements of student performance that factor into the accountability grade.





| College & Career Readiness |       |
|----------------------------|-------|
| State                      | 42.9% |
|                            |       |
| District                   | 37.4% |
|                            |       |
| School                     |       |
| N/A                        |       |
|                            |       |







### **Teacher Data**

29.2



In-Field Teachers



# **Dana Road Elementary**

# **Detailed Assessment and Other Data**

#### Student Performance

The following information shows each level of student performance on statewide assessments.

#### Math



## English



#### Science



# Discipline





\$10,740.84

Per-Pupil Expe