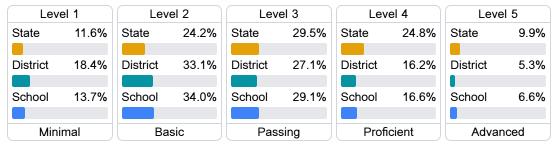

### Student Performance

The following information shows each level of student performance on statewide assessments.