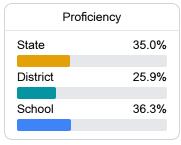

### **English**

Measurements of student performance on the statewide English language arts (ELA) assessment.