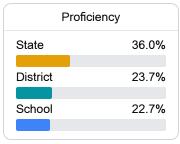

Card 2020 - 2021

For more detailed information, please visit <a href="https://msrc.mdek12.org">https://msrc.mdek12.org</a>.



# **Beechwood Elementary School**

Vicksburg Warren School District



999 HIGHWAY 27 S Vicksburg, MS 39180



David Adams david.adams@vwsd.org

Identified for

Additional Targeted Support and Improvement

### School Accountability Grade Components

Mississippi's accountability system assigns "A" through "F" letter grades for schools and districts. Grades are based on student achievement, student growth, student participation in testing, and other academic measures. COVID - 19 pandemic disruptions continue to be reflected in 2021 - 2022 accountability data, particularly growth data.

### Math

Measurements of student performance on the statewide math assessment.



### **English**

Measurements of student performance on the statewide English language arts (ELA) assessment.



### Other Measures

Other measurements of student performance that factor into the accountability grade.

| US History Proficiency |       |
|------------------------|-------|
| State                  | 47.8% |
| District               | 25.7% |
| School<br>N/A          |       |









### **Teacher Data**

47.2

**Teachers** 













In-Field Teachers



### **Detailed Assessment and Other Data**

### Student Performance

The following information shows each level of student performance on statewide assessments.

### Math



### **English**



### Science



### Student Assessment Participation



### Discipline

# Other Data 10.1 % Chronic Absenteeism



Per-Pupil Ex