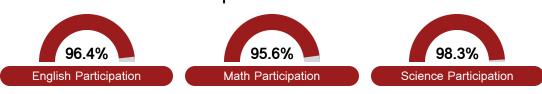

Measurements of student performance on the statewide math assessment.



### **English**

Measurements of student performance on the statewide English language arts (ELA) assessment.



### Other Measures

Other measurements of student performance that factor into the accountability grade.

| US History Proficiency |       |
|------------------------|-------|
| State                  | 47.8% |
| District               | 25.7% |
| School<br>N/A          |       |









### **Teacher Data**

47.2

**Teachers** 













In-Field Teachers



### **Detailed Assessment and Other Data**

### Student Performance

The following information shows each level of student performance on statewide assessments.

### Math



### **English**



### Science



### Student Assessment Participation



### Discipline

# Other Data 10.1 % Chronic Absenteeism



Per-Pupil Expenditure



<sup>\*</sup> Source: 2017-2018 Civil Rights Data Collection