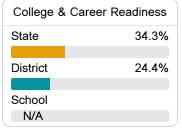

### Other Measures

Other measurements of student performance that factor into the accountability grade.

| US History Proficiency |       |
|------------------------|-------|
| State                  | 47.8% |
| District               | 25.7% |
| School<br>N/A          |       |