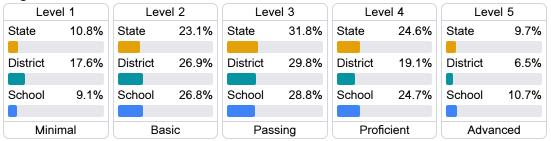

### Math

### Student Performance

The following information shows each level of student performance on statewide assessments.