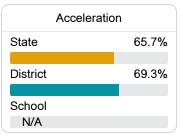

### Other Measures

Other measurements of student performance that factor into the accountability grade.

| US History Proficiency |       |
|------------------------|-------|
| State                  | 47.8% |
| District               | 25.7% |
| School<br>N/A          |       |