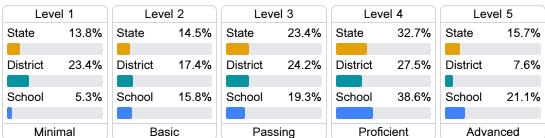

### **English**

### Student Performance

The following information shows each level of student performance on statewide assessments.