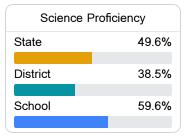

ntability system assigns "A" through "F" letter grades for schools and districts. Grades are based on student achievement, student growth, student participation in testing, and other academic measures. COVID - 19 pandemic disruptions continue to be reflected in 2021 - 2022 accountability data, particularly growth data.

### Math

Measurements of student performance on the statewide math assessment.



### **English**

Measurements of student performance on the statewide English language arts (ELA) assessment.



### Other Measures

Other measurements of student performance that factor into the accountability grade.

| US History Proficiency |       |
|------------------------|-------|
| State                  | 47.8% |
| District               | 25.7% |
| School<br>N/A          |       |









### **Teacher Data**

47.2

**Teachers** 













In-Field Teachers



### **Detailed Assessment and Other Data**

### Student Performance

The following information shows each level of student performance on statewide assessments.

### Math



### **English**



### Science



### Student Assessment Participation



### Discipline

# Other Data 10.1 % Chronic Absenteeism



Per-Pupil Expenditure



<sup>\*</sup> Source: 2017-2018 Civil Rights Data Collection