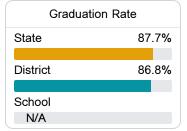

### Other Measures

Other measurements of student performance that factor into the accountability grade.

| US History Proficiency |       |
|------------------------|-------|
| State                  | 47.8% |
| District               | 25.7% |
| School<br>N/A          |       |