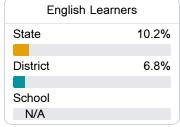

- 2024

For more detailed information, please visit https://msrc.mdek12.org.



# Bowmar Avenue School

Vicksburg Warren School District



912 BOWMAR AVENUE Vicksburg, MS 39180



Jason Bennett jbennett@vwsd.org

## School Accountability Grade Components

Mississippi's accountability system assigns "A" through "F" letter grades for schools and districts. Grades are based on student achievement, student growth, student participation in testing, and other academic measures.

#### Math

Measurements of student performance on the statewide math assessment.







## **English**

Measurements of student performance on the statewide English language arts (ELA) assessment.







#### Other Measures

Other measurements of student performance that factor into the accountability grade.













### Teacher Data

24.0





**In-Field Teachers** 

## **Detailed Assessment and Other Data**

#### Student Performance

The following information shows each level of student performance on statewide assessments.

#### Math



#### **English**



#### Science



#### Student Assessment Participation



## Discipline





9.8%

Chronic Absenteeism



\$11,475.68

Per-Pupil Expenditure