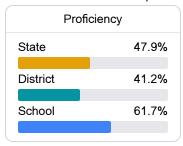

## **English**

Measurements of student performance on the statewide English language arts (ELA) assessment.