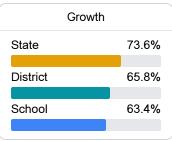

#### Math

Measurements of student performance on the statewide math assessment.