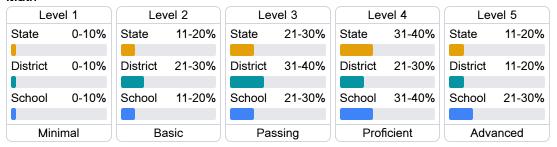

#### Student Performance

The following information shows each level of student performance on statewide assessments.

#### Math