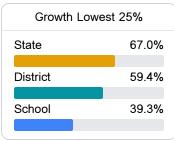

#### Math

Measurements of student performance on the statewide math assessment.