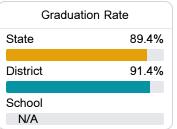

3 - 2024

For more detailed information, please visit https://msrc.mdek12.org.



# Bowmar Avenue School

Vicksburg Warren School District



912 BOWMAR AVENUE Vicksburg, MS 39180



Jason Bennett jbennett@vwsd.org

## School Accountability Grade Components

Mississippi's accountability system assigns "A" through "F" letter grades for schools and districts. Grades are based on student achievement, student growth, student participation in testing, and other academic measures.

#### Math

Measurements of student performance on the statewide math assessment.







## **English**

Measurements of student performance on the statewide English language arts (ELA) assessment.







#### Other Measures

Other measurements of student performance that factor into the accountability grade.













### Teacher Data

24.0





**In-Field Teachers** 

## **Detailed Assessment and Other Data**

#### Student Performance

The following information shows each level of student performance on statewide assessments.

#### Math



#### **English**



#### Science



#### Student Assessment Participation



## Discipline





9.8%

Chronic Absenteeism



\$11,475.68

Per-Pupil Expenditure