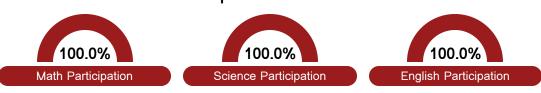

through "F" letter grades for schools and districts. Grades are based on student achievement, student growth, student participation in testing, and other academic measures.

#### Math

Measurements of student performance on the statewide math assessment.







## **English**

Measurements of student performance on the statewide English language arts (ELA) assessment.







#### Other Measures

Other measurements of student performance that factor into the accountability grade.













### Teacher Data

24.0





**In-Field Teachers** 

## **Detailed Assessment and Other Data**

#### Student Performance

The following information shows each level of student performance on statewide assessments.

#### Math



#### **English**



#### Science



#### Student Assessment Participation



## Discipline





9.8%

Chronic Absenteeism



\$11,475.68

Per-Pupil Expenditure