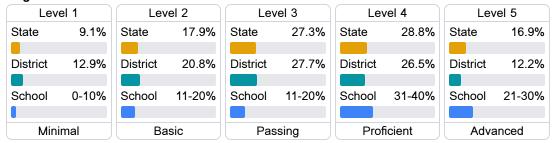

#### Student Performance

The following information shows each level of student performance on statewide assessments.

#### Math