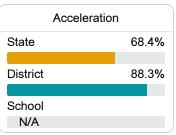

023 - 2024

For more detailed information, please visit https://msrc.mdek12.org.



# Bowmar Avenue School

Vicksburg Warren School District



912 BOWMAR AVENUE Vicksburg, MS 39180



Jason Bennett jbennett@vwsd.org

## School Accountability Grade Components

Mississippi's accountability system assigns "A" through "F" letter grades for schools and districts. Grades are based on student achievement, student growth, student participation in testing, and other academic measures.

#### Math

Measurements of student performance on the statewide math assessment.







## **English**

Measurements of student performance on the statewide English language arts (ELA) assessment.







#### Other Measures

Other measurements of student performance that factor into the accountability grade.













### Teacher Data

24.0





**In-Field Teachers** 

## **Detailed Assessment and Other Data**

#### Student Performance

The following information shows each level of student performance on statewide assessments.

#### Math



#### **English**



#### Science



#### Student Assessment Participation



## Discipline





9.8%

Chronic Absenteeism



\$11,475.68

Per-Pupil Expenditure