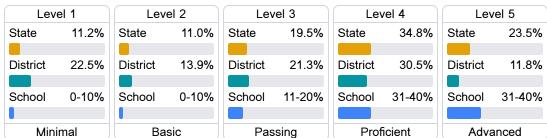

#### Student Performance

The following information shows each level of student performance on statewide assessments.

#### Math

#### **English**

#### Science