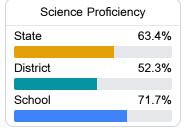

rd 2023 - 2024

For more detailed information, please visit https://msrc.mdek12.org.



# Bowmar Avenue School

Vicksburg Warren School District



912 BOWMAR AVENUE Vicksburg, MS 39180



Jason Bennett jbennett@vwsd.org

## School Accountability Grade Components

Mississippi's accountability system assigns "A" through "F" letter grades for schools and districts. Grades are based on student achievement, student growth, student participation in testing, and other academic measures.

#### Math

Measurements of student performance on the statewide math assessment.







## **English**

Measurements of student performance on the statewide English language arts (ELA) assessment.







#### Other Measures

Other measurements of student performance that factor into the accountability grade.













### Teacher Data

24.0





**In-Field Teachers** 

## **Detailed Assessment and Other Data**

#### Student Performance

The following information shows each level of student performance on statewide assessments.

#### Math



#### **English**



#### Science



#### Student Assessment Participation



## Discipline





9.8%

Chronic Absenteeism



\$11,475.68

Per-Pupil Expenditure