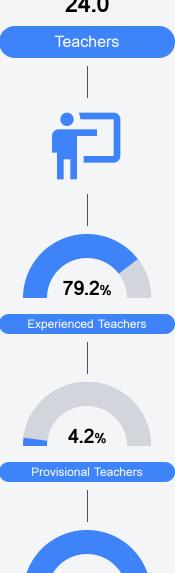

information, please visit https://msrc.mdek12.org.



# Bowmar Avenue School

Vicksburg Warren School District



912 BOWMAR AVENUE Vicksburg, MS 39180



Jason Bennett jbennett@vwsd.org

## School Accountability Grade Components

Mississippi's accountability system assigns "A" through "F" letter grades for schools and districts. Grades are based on student achievement, student growth, student participation in testing, and other academic measures.

#### Math

Measurements of student performance on the statewide math assessment.







## **English**

Measurements of student performance on the statewide English language arts (ELA) assessment.







#### Other Measures

Other measurements of student performance that factor into the accountability grade.













### Teacher Data

24.0





**In-Field Teachers** 

## **Detailed Assessment and Other Data**

#### Student Performance

The following information shows each level of student performance on statewide assessments.

#### Math



#### **English**



#### Science



#### Student Assessment Participation



## Discipline





9.8%

Chronic Absenteeism



\$11,475.68

Per-Pupil Expenditure