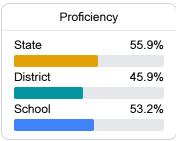

#### Math

Measurements of student performance on the statewide math assessment.