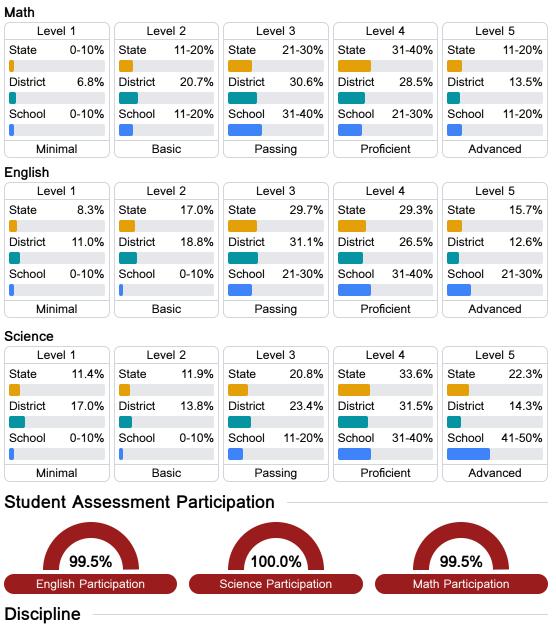

#### Student Performance

The following information shows each level of student performance on statewide assessments.

Chronic Absenteeism

\$11,671.83 Per-Pupil Expenditure