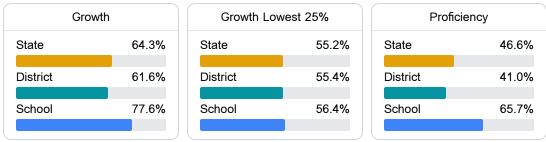

### Math

Measurements of student performance on the statewide math assessment.

B