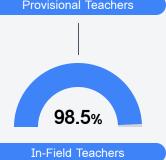

### Other Measures

Other measurements of student performance that factor into the accountability grade.

Teacher Data

24.4

Page 1 of 2