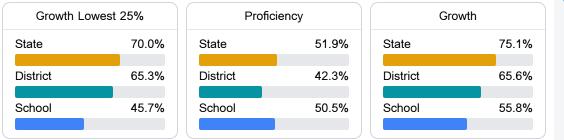

#### English

Measurements of student performance on the statewide English language arts (ELA) assessment.