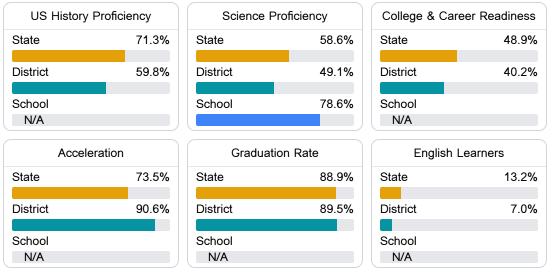

#### Student Performance

The following information shows each level of student performance on statewide assessments.

Chronic Absenteeism

\$11,671.83 Per-Pupil Expenditure