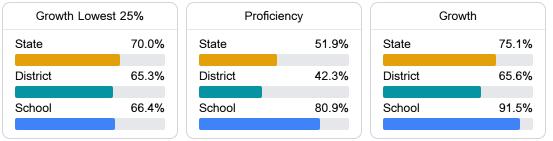

#### Math

Measurements of student performance on the statewide math assessment.