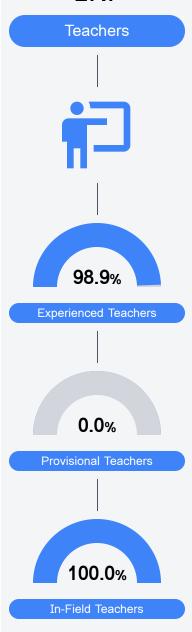

#### Other Measures

Other measurements of student performance that factor into the accountability grade.

Teacher Data

27.7