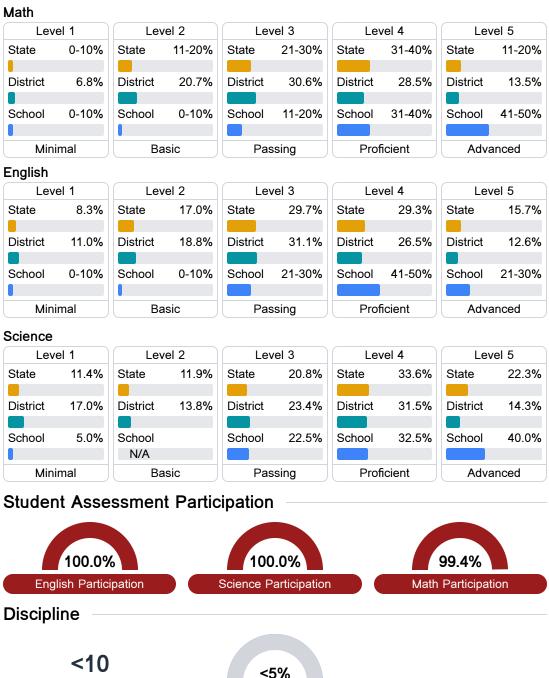

## Detailed Assessment and Other Data

#### Student Performance

The following information shows each level of student performance on statewide assessments.

**Out-of-School Suspension** 

Other Data

Chronic Absenteeism

\$13,510.05 Per-Pupil Expenditure