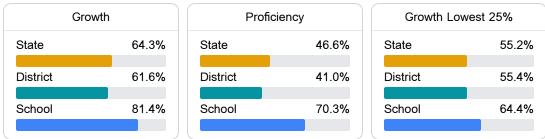

#### English

Measurements of student performance on the statewide English language arts (ELA) assessment.