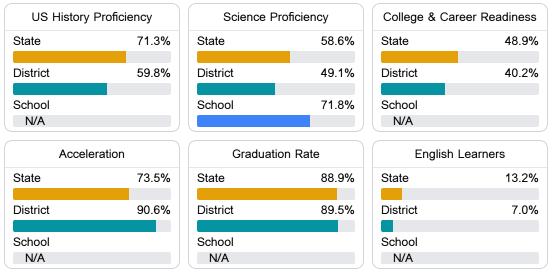

#### Other Measures

Other measurements of student performance that factor into the accountability grade.

Teacher Data

27.7