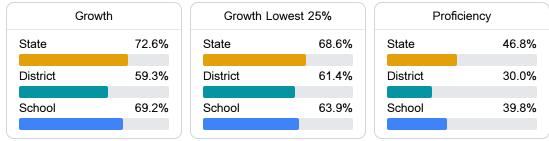

# School Report Card 2021 - 2022

For more detailed information, please visit https://msrc.mdek12.org.



881 Highway 27 North Tylertown, MS 39667

Jason Frazier jfrazier@wcsd.k12.ms.us

## School Accountability Grade Components

Mississippi's accountability system assigns "A" through "F" letter grades for schools and districts. Grades are based on student achievement, student growth, student participation in testing, and other academic measures. COVID - 19 pandemic disruptions continue to be reflected in 2021 - 2022 accountability data, particularly growth data.

### Math

Measurements of student performance on the statewide math assessment.



### English

Measurements of student performance on the statewide English language arts (ELA) assessment.



### Other Measures

Other measurements of student performance that factor into the accountability grade.





Teacher Data



## **Detailed Assessment and Other Data**

#### Student Performance

The following information shows each level of student performance on statewide assessments.





Other Data