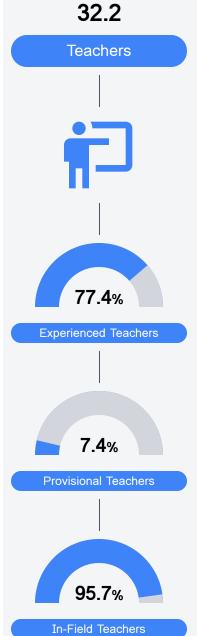

### Other Measures

Other measurements of student performance that factor into the accountability grade.

Teacher Data