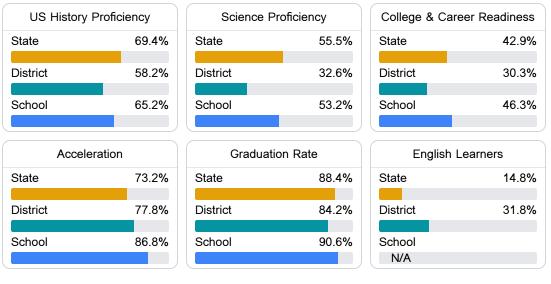

### Other Measures

Other measurements of student performance that factor into the accountability grade.

Teacher Data