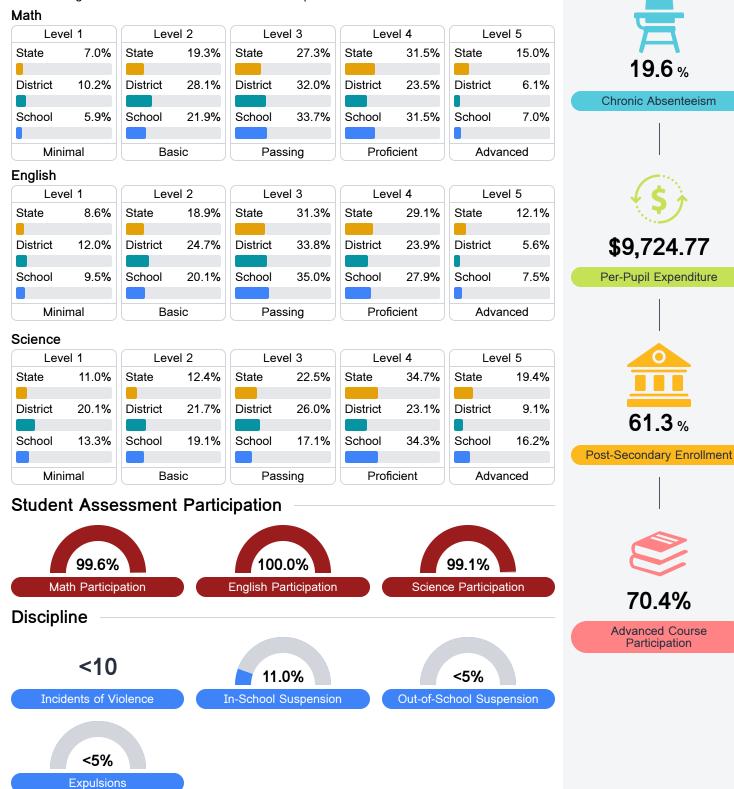

## **Detailed Assessment and Other Data**

#### Student Performance

The following information shows each level of student performance on statewide assessments.

Other Data