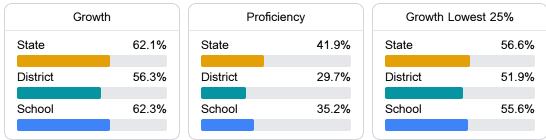

### English

Measurements of student performance on the statewide English language arts (ELA) assessment.