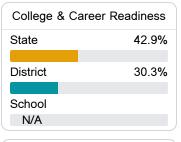

### Other Measures

Other measurements of student performance that factor into the accountability grade.