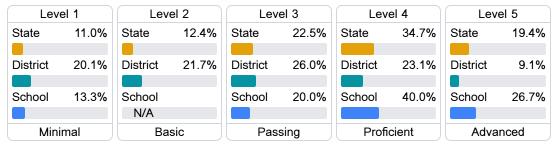

# Student Performance

The following information shows each level of student performance on statewide assessments.