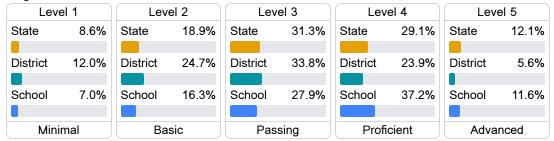

# Student Performance

The following information shows each level of student performance on statewide assessments.

#### English