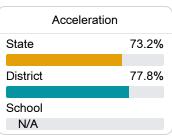

### Other Measures

Other measurements of student performance that factor into the accountability grade.