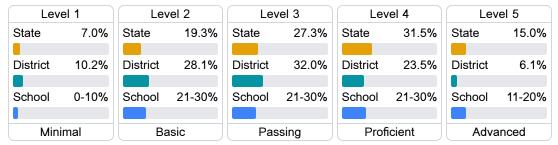

# Student Performance

The following information shows each level of student performance on statewide assessments.

#### Math