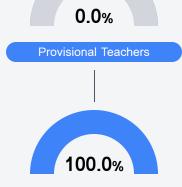

8 East Tylertown, MS 39667



Jackie Boone jboone@wcsd.k12.ms.us

# School Accountability Grade Components

Mississippi's accountability system assigns "A" through "F" letter grades for schools and districts. Grades are based on student achievement, student growth, student participation in testing, and other academic measures. COVID - 19 pandemic disruptions continue to be reflected in 2021 - 2022 accountability data, particularly growth data.

#### Math

Measurements of student performance on the statewide math assessment.







# **English**

Measurements of student performance on the statewide English language arts (ELA) assessment.







### Other Measures

Other measurements of student performance that factor into the accountability grade.













#### **Teacher Data**

8.3









# **Detailed Assessment and Other Data**

# Student Performance

The following information shows each level of student performance on statewide assessments.

#### Math



#### English



#### Science



# Student Assessment Participation



# Discipline







Chronic Absenteeism



\$16,685.30

Per-Pupil Expenditure