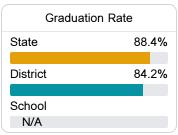

### Other Measures

Other measurements of student performance that factor into the accountability grade.