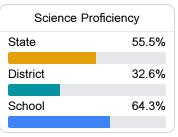

# Student Performance

The following information shows each level of student performance on statewide assessments.

#### Science