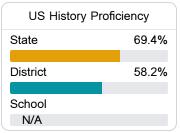

# Student Performance

The following information shows each level of student performance on statewide assessments.