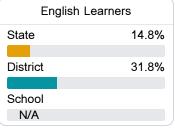

### Other Measures

Other measurements of student performance that factor into the accountability grade.