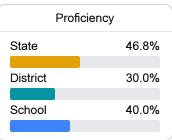

# Student Performance

The following information shows each level of student performance on statewide assessments.

#### Math