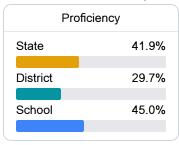

# Student Performance

The following information shows each level of student performance on statewide assessments.

#### English