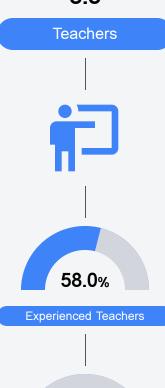

48 East Tylertown, MS 39667



Jackie Boone jboone@wcsd.k12.ms.us

# School Accountability Grade Components

Mississippi's accountability system assigns "A" through "F" letter grades for schools and districts. Grades are based on student achievement, student growth, student participation in testing, and other academic measures. COVID - 19 pandemic disruptions continue to be reflected in 2021 - 2022 accountability data, particularly growth data.

#### Math

Measurements of student performance on the statewide math assessment.







# **English**

Measurements of student performance on the statewide English language arts (ELA) assessment.







### Other Measures

Other measurements of student performance that factor into the accountability grade.













#### **Teacher Data**

8.3









# **Detailed Assessment and Other Data**

# Student Performance

The following information shows each level of student performance on statewide assessments.

#### Math



#### English



#### Science



# Student Assessment Participation



# Discipline







Chronic Absenteeism



\$16,685.30

Per-Pupil Expenditure