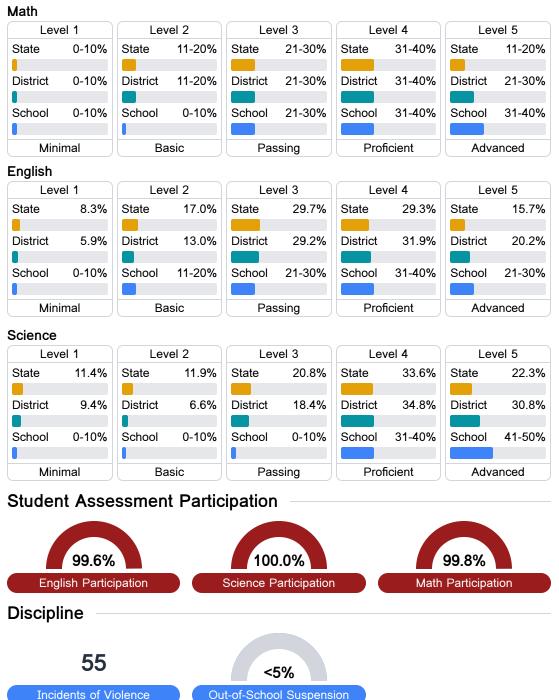

# **Detailed Assessment and Other Data**

#### Student Performance

The following information shows each level of student performance on statewide assessments.