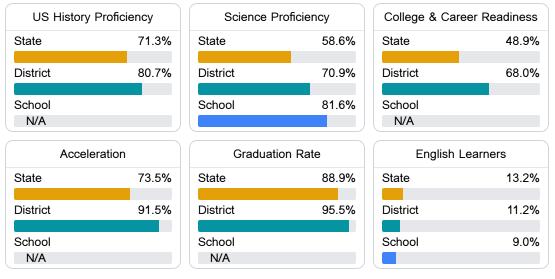

### Other Measures

Other measurements of student performance that factor into the accountability grade.

Teacher Data