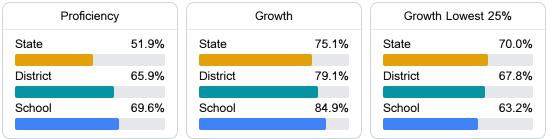

# School Report Card 2022 - 2023

For more detailed information, please visit https://msrc.mdek12.org.



New Albany, MS 38652

Gwyn Russell grussell@nasd.ms

## School Accountability Grade Components

Mississippi's accountability system assigns "A" through "F" letter grades for schools and districts. Grades are based on student achievement, student growth, student participation in testing, and other academic measures.

### Math

Measurements of student performance on the statewide math assessment.



#### English

Measurements of student performance on the statewide English language arts (ELA) assessment.



### Other Measures

Other measurements of student performance that factor into the accountability grade.





Teacher Data



# **Detailed Assessment and Other Data**

#### Student Performance

The following information shows each level of student performance on statewide assessments.



### Other Data



Chronic Absenteeism

\$9,845.25 Per-Pupil Expenditure