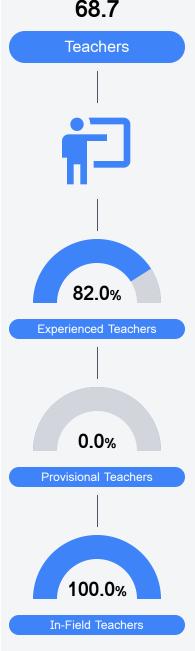

### Other Measures

Other measurements of student performance that factor into the accountability grade.

Teacher Data