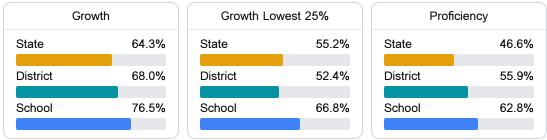

#### English

Measurements of student performance on the statewide English language arts (ELA) assessment.