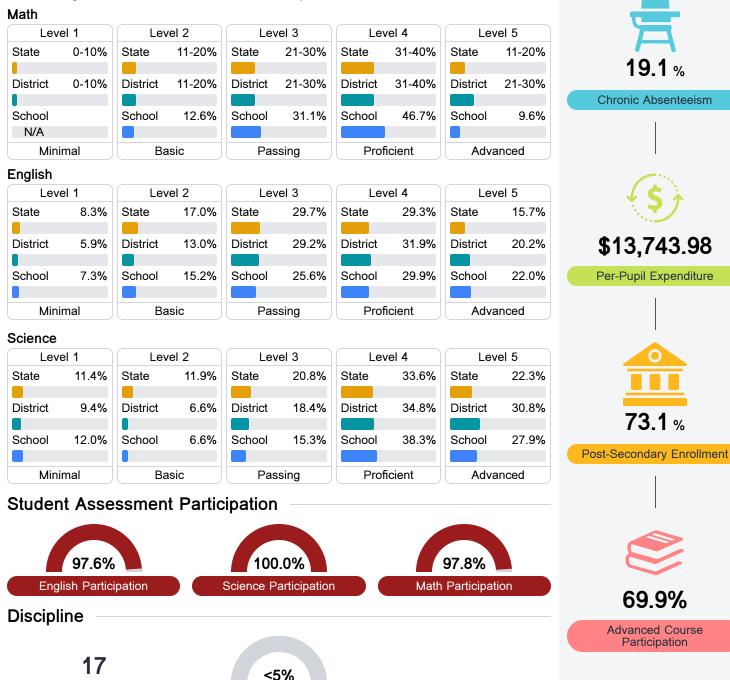

## **Detailed Assessment and Other Data**

#### Student Performance

The following information shows each level of student performance on statewide assessments.

**Out-of-School Suspension** 

Other Data

%

%

Incidents of Violence