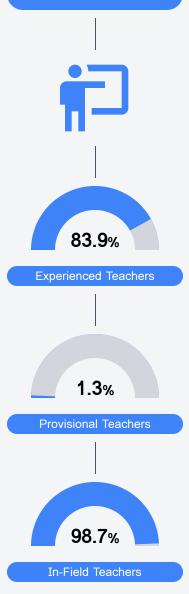

#### Other Measures

Other measurements of student performance that factor into the accountability grade.

Teacher Data

41.4

Teachers