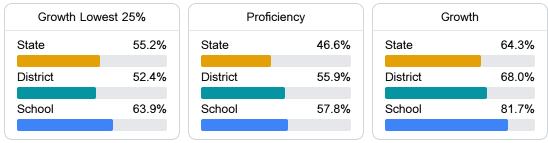

#### English

Measurements of student performance on the statewide English language arts (ELA) assessment.