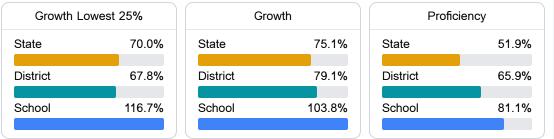

#### Math

Measurements of student performance on the statewide math assessment.