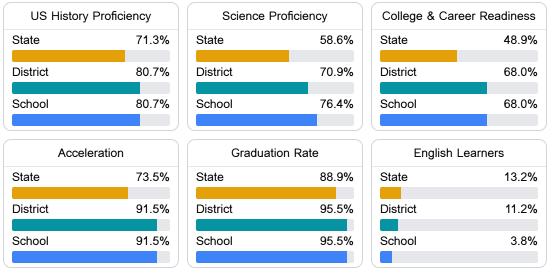

#### Other Measures

Other measurements of student performance that factor into the accountability grade.

Teacher Data

41.4

Teachers