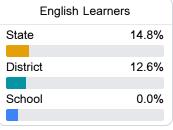

#### Other Measures

Other measurements of student performance that factor into the accountability grade.

| US History Proficiency |       |
|------------------------|-------|
| State                  | 69.4% |
| District               | 89.3% |
| School                 | 89.3% |
|                        |       |