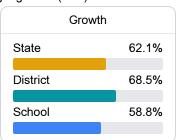

### School Accountability Grade Components

Mississippi's accountability system assigns "A" through "F" letter grades for schools and districts. Grades are based on student achievement, student growth, student participation in testing, and other academic measures. COVID - 19 pandemic disruptions continue to be reflected in 2021 - 2022 accountability data, particularly growth data.