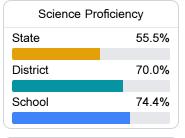

r grades for schools and districts. Grades are based on student achievement, student growth, student participation in testing, and other academic measures. COVID - 19 pandemic disruptions continue to be reflected in 2021 - 2022 accountability data, particularly growth data.

#### Math

Measurements of student performance on the statewide math assessment.







#### **English**

Measurements of student performance on the statewide English language arts (ELA) assessment.







#### Other Measures

Other measurements of student performance that factor into the accountability grade.

| US History Proficiency |       |
|------------------------|-------|
| State                  | 69.4% |
| District               | 89.3% |
| School                 | 89.3% |
|                        |       |











#### Teacher Data

36.7





In-Field Teachers

#### **Detailed Assessment and Other Data**

#### Student Performance

The following information shows each level of student performance on statewide assessments.

#### Math



#### English



#### Science



#### Student Assessment Participation





#### Other Data



Chronic Absenteeism



\$12,291.72

Per-Pupil Expenditure



Post-Secondary Enrollment



**Advanced Course** Participation