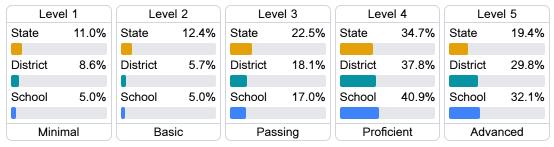

#### Student Performance

The following information shows each level of student performance on statewide assessments.

#### Science