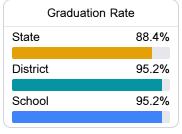

#### Other Measures

Other measurements of student performance that factor into the accountability grade.

| US History Proficiency |       |
|------------------------|-------|
| State                  | 69.4% |
| District               | 89.3% |
| School                 | 89.3% |
|                        |       |