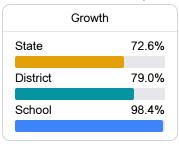

#### Math

Measurements of student performance on the statewide math assessment.