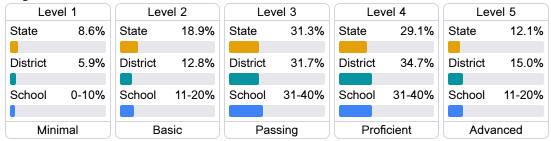

#### Student Performance

The following information shows each level of student performance on statewide assessments.

#### Math