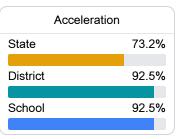

#### Other Measures

Other measurements of student performance that factor into the accountability grade.

| US History Proficiency |       |
|------------------------|-------|
| State                  | 69.4% |
| District               | 89.3% |
| School                 | 89.3% |
|                        |       |