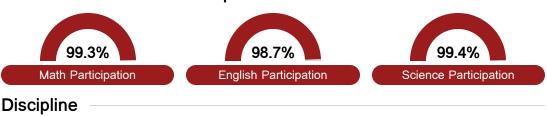

dent performance on the statewide math assessment.







#### **English**

Measurements of student performance on the statewide English language arts (ELA) assessment.







#### Other Measures

Other measurements of student performance that factor into the accountability grade.

| US History Proficiency |       |
|------------------------|-------|
| State                  | 69.4% |
| District               | 89.3% |
| School                 | 89.3% |
|                        |       |











#### Teacher Data

36.7





In-Field Teachers

#### **Detailed Assessment and Other Data**

#### Student Performance

The following information shows each level of student performance on statewide assessments.

#### Math



#### English



#### Science



#### Student Assessment Participation





#### Other Data



Chronic Absenteeism



\$12,291.72

Per-Pupil Expenditure



Post-Secondary Enrollment



**Advanced Course** Participation