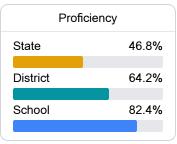

#### Math

Measurements of student performance on the statewide math assessment.