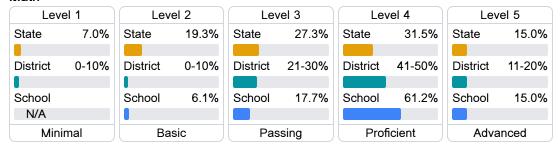

#### Student Performance

The following information shows each level of student performance on statewide assessments.