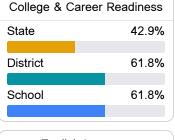

#### Other Measures

Other measurements of student performance that factor into the accountability grade.

| US History Proficiency |       |
|------------------------|-------|
| State                  | 69.4% |
| District               | 89.3% |
| School                 | 89.3% |
|                        |       |