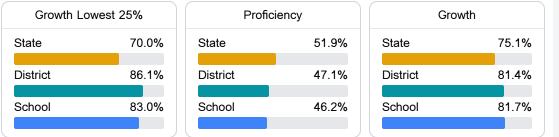

# School Report Card 2022 - 2023

For more detailed information, please visit https://msrc.mdek12.org.



Tunica County School District

12910 OLD HIGHWAY 61 SOUTH

Dundee, MS 38626

Kristy Dunn dunnk@tunicak12.org

# School Accountability Grade Components

Mississippi's accountability system assigns "A" through "F" letter grades for schools and districts. Grades are based on student achievement, student growth, student participation in testing, and other academic measures.

## Math

Measurements of student performance on the statewide math assessment.



#### English

Measurements of student performance on the statewide English language arts (ELA) assessment.



## Other Measures

Other measurements of student performance that factor into the accountability grade.





Teacher Data

12.8



## **Detailed Assessment and Other Data**

#### Student Performance

The following information shows each level of student performance on statewide assessments.



Other Data



Chronic Absenteeism

\$24,951.09 Per-Pupil Expenditure