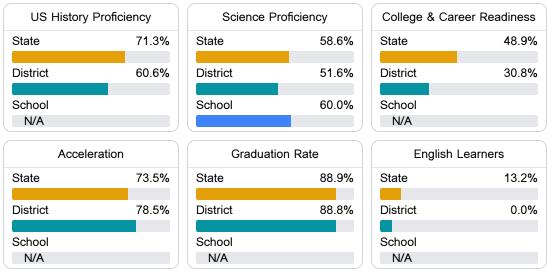

## Other Measures

Other measurements of student performance that factor into the accountability grade.

Teacher Data

12.8