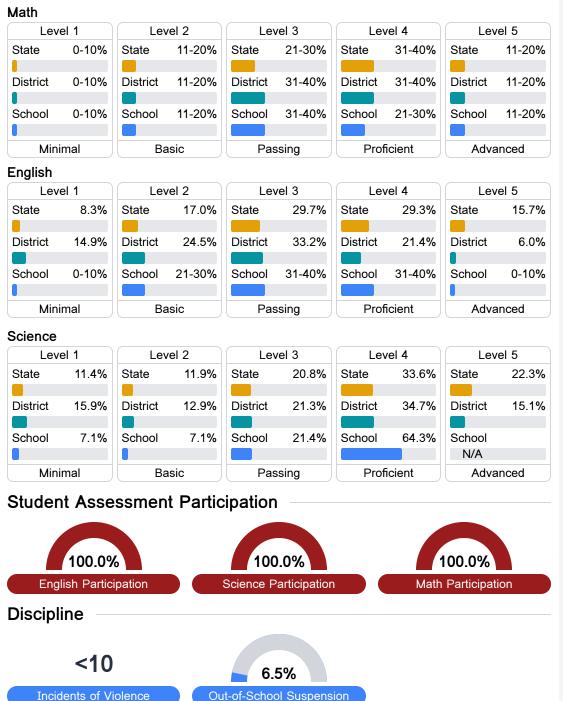

#### Student Performance

The following information shows each level of student performance on statewide assessments.

Other Data

Chronic Absenteeism

\$24,951.09 Per-Pupil Expenditure