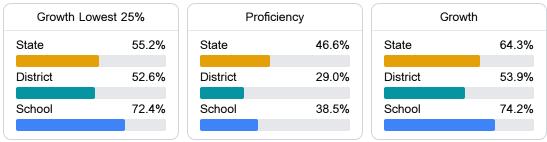

#### English

Measurements of student performance on the statewide English language arts (ELA) assessment.