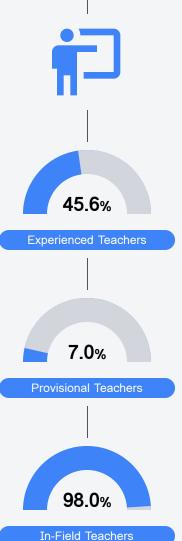

#### Other Measures

Other measurements of student performance that factor into the accountability grade.

To access user guide and see more detailed information, please visit https://msrc.mdek12.org. Last updated 04/07/2025.