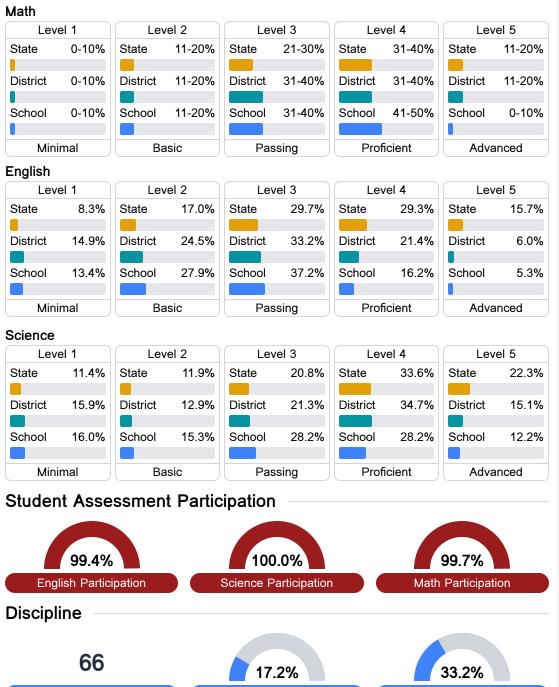

## Math

Measurements of student performance on the statewide math assessment.

#### English

Measurements of student performance on the statewide English language arts (ELA) assessment.

## Student Performance

The following information shows each level of student performance on statewide assessments.

**In-School Suspension** 

Other Data

Chronic Absenteeism

\$17,258.46 Per-Pupil Expenditure