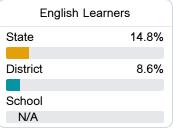

#### Other Measures

Other measurements of student performance that factor into the accountability grade.