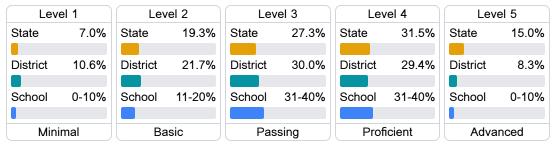

## Student Performance

The following information shows each level of student performance on statewide assessments.

#### Math