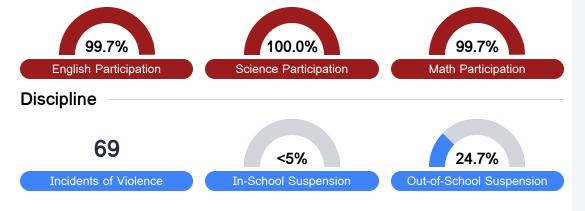

## Student Assessment Participation

### Other Data

Chronic Absenteeism

\$13,465.76

Per-Pupil Expenditure