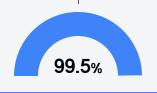

Identified for

Additional Targeted Support and Improvement

# School Accountability Grade Components

Mississippi's accountability system assigns "A" through "F" letter grades for schools and districts. Grades are based on student achievement, student growth, student participation in testing, and other academic measures. COVID - 19 pandemic disruptions continue to be reflected in 2021 - 2022 accountability data, particularly growth data.

#### Math

Measurements of student performance on the statewide math assessment.







# **English**

Measurements of student performance on the statewide English language arts (ELA) assessment.







#### Other Measures

Other measurements of student performance that factor into the accountability grade.













# Teacher Data

26.0















In-Field Teachers



# **Tunica Middle School**

# **Detailed Assessment and Other Data**

## Student Performance

The following information shows each level of student performance on statewide assessments.

#### Math



#### English



#### Science



## Student Assessment Participation



### Other Data



Chronic Absenteeism



\$13,465.76

Per-Pupil Expenditure