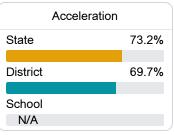

#### Other Measures

Other measurements of student performance that factor into the accountability grade.