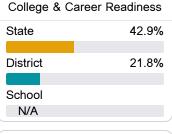

#### Other Measures

Other measurements of student performance that factor into the accountability grade.