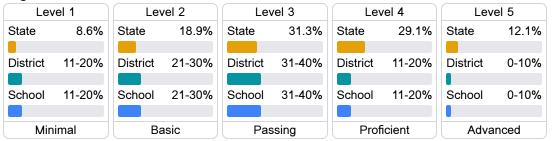

## Student Performance

The following information shows each level of student performance on statewide assessments.

#### English