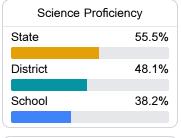

8676



Sherwonda Dunn dunns@tunicak12.org

Identified for

Additional Targeted Support and Improvement

# School Accountability Grade Components

Mississippi's accountability system assigns "A" through "F" letter grades for schools and districts. Grades are based on student achievement, student growth, student participation in testing, and other academic measures. COVID - 19 pandemic disruptions continue to be reflected in 2021 - 2022 accountability data, particularly growth data.

#### Math

Measurements of student performance on the statewide math assessment.







# **English**

Measurements of student performance on the statewide English language arts (ELA) assessment.







#### Other Measures

Other measurements of student performance that factor into the accountability grade.













# Teacher Data

26.0















In-Field Teachers



# **Tunica Middle School**

# **Detailed Assessment and Other Data**

## Student Performance

The following information shows each level of student performance on statewide assessments.

#### Math



#### English



#### Science



## Student Assessment Participation



### Other Data



Chronic Absenteeism



\$13,465.76

Per-Pupil Expenditure