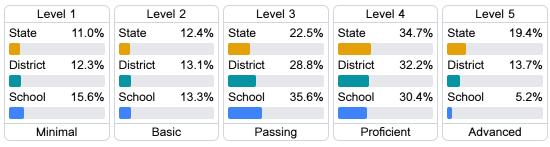

## Student Performance

The following information shows each level of student performance on statewide assessments.

#### Science