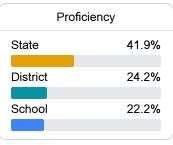

2

For more detailed information, please visit https://msrc.mdek12.org.





P O Box 967 2486 Hwy 61 Tunica, MS 38676



Sherwonda Dunn dunns@tunicak12.org

Identified for

Additional Targeted Support and Improvement

# School Accountability Grade Components

Mississippi's accountability system assigns "A" through "F" letter grades for schools and districts. Grades are based on student achievement, student growth, student participation in testing, and other academic measures. COVID - 19 pandemic disruptions continue to be reflected in 2021 - 2022 accountability data, particularly growth data.

#### Math

Measurements of student performance on the statewide math assessment.







# **English**

Measurements of student performance on the statewide English language arts (ELA) assessment.







#### Other Measures

Other measurements of student performance that factor into the accountability grade.













# Teacher Data

26.0















In-Field Teachers



# **Tunica Middle School**

# **Detailed Assessment and Other Data**

## Student Performance

The following information shows each level of student performance on statewide assessments.

#### Math



#### English



#### Science



## Student Assessment Participation



### Other Data



Chronic Absenteeism



\$13,465.76

Per-Pupil Expenditure