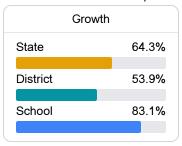

## School Report Card 2022 - 2023

For more detailed information, please visit https://msrc.mdek12.org.



# Robinsonville Elementary School

Tunica County School District



7743 Old Hwy 61 N Robinsonville, MS 38664



Angela Ellington ellingtona@tunicak12.org

## **School Accountability Grade Components**

Mississippi's accountability system assigns "A" through "F" letter grades for schools and districts. Grades are based on student achievement, student growth, student participation in testing, and other academic measures.

#### Math

Measurements of student performance on the statewide math assessment.







### **English**

Measurements of student performance on the statewide English language arts (ELA) assessment.





| Proficiency |       |
|-------------|-------|
| State       | 46.6% |
| District    | 29.0% |
| School      | 39.8% |
|             |       |

#### Other Measures

Other measurements of student performance that factor into the accountability grade.













### Teacher Data

24.1



**In-Field Teachers** 



## Robinsonville Elementary School

## **Detailed Assessment and Other Data**

#### Student Performance

The following information shows each level of student performance on statewide assessments.

#### Math



#### English



#### Science



#### Student Assessment Participation



#### Discipline



## Other Data



Chronic Absenteeism



\$15,009.20

Per-Pupil Expenditure