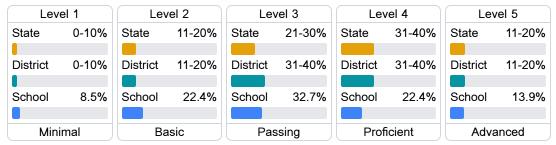

#### Student Performance

The following information shows each level of student performance on statewide assessments.

#### English