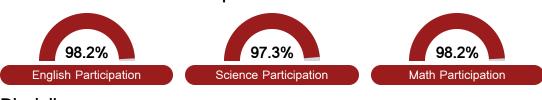

### Math

Measurements of student performance on the statewide math assessment.







### **English**

Measurements of student performance on the statewide English language arts (ELA) assessment.





| Proficiency |       |
|-------------|-------|
| State       | 46.6% |
| District    | 29.0% |
| School      | 39.8% |
|             |       |

#### Other Measures

Other measurements of student performance that factor into the accountability grade.













### Teacher Data

24.1



**In-Field Teachers** 



## Robinsonville Elementary School

## **Detailed Assessment and Other Data**

#### Student Performance

The following information shows each level of student performance on statewide assessments.

#### Math



#### English



#### Science



#### Student Assessment Participation



#### Discipline



## Other Data



Chronic Absenteeism



\$15,009.20

Per-Pupil Expenditure