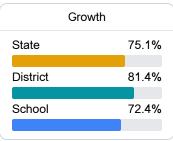

#### Math

Measurements of student performance on the statewide math assessment.