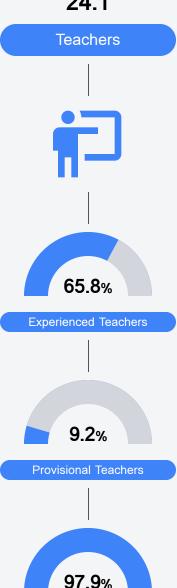

ela Ellington ellingtona@tunicak12.org

## **School Accountability Grade Components**

Mississippi's accountability system assigns "A" through "F" letter grades for schools and districts. Grades are based on student achievement, student growth, student participation in testing, and other academic measures.

#### Math

Measurements of student performance on the statewide math assessment.







### **English**

Measurements of student performance on the statewide English language arts (ELA) assessment.





| Proficiency |       |
|-------------|-------|
| State       | 46.6% |
| District    | 29.0% |
| School      | 39.8% |
|             |       |

#### Other Measures

Other measurements of student performance that factor into the accountability grade.













### Teacher Data

24.1



**In-Field Teachers** 



## Robinsonville Elementary School

## **Detailed Assessment and Other Data**

#### Student Performance

The following information shows each level of student performance on statewide assessments.

#### Math



#### English



#### Science



#### Student Assessment Participation



#### Discipline



## Other Data



Chronic Absenteeism



\$15,009.20

Per-Pupil Expenditure