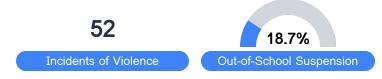

nts of student performance on the statewide math assessment.







### **English**

Measurements of student performance on the statewide English language arts (ELA) assessment.





| Proficiency |       |
|-------------|-------|
| State       | 46.6% |
| District    | 29.0% |
| School      | 39.8% |
|             |       |

#### Other Measures

Other measurements of student performance that factor into the accountability grade.













### Teacher Data

24.1



**In-Field Teachers** 



## Robinsonville Elementary School

## **Detailed Assessment and Other Data**

#### Student Performance

The following information shows each level of student performance on statewide assessments.

#### Math



#### English



#### Science



#### Student Assessment Participation



#### Discipline



## Other Data



Chronic Absenteeism



\$15,009.20

Per-Pupil Expenditure