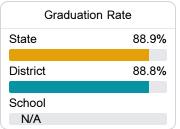

#### Other Measures

Other measurements of student performance that factor into the accountability grade.