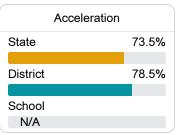

#### Other Measures

Other measurements of student performance that factor into the accountability grade.