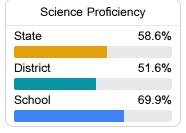

1 N Robinsonville, MS 38664



Angela Ellington ellingtona@tunicak12.org

## **School Accountability Grade Components**

Mississippi's accountability system assigns "A" through "F" letter grades for schools and districts. Grades are based on student achievement, student growth, student participation in testing, and other academic measures.

#### Math

Measurements of student performance on the statewide math assessment.







### **English**

Measurements of student performance on the statewide English language arts (ELA) assessment.





| Proficiency |       |
|-------------|-------|
| State       | 46.6% |
| District    | 29.0% |
| School      | 39.8% |
|             |       |

#### Other Measures

Other measurements of student performance that factor into the accountability grade.













### Teacher Data

24.1



**In-Field Teachers** 



## Robinsonville Elementary School

## **Detailed Assessment and Other Data**

#### Student Performance

The following information shows each level of student performance on statewide assessments.

#### Math



#### English



#### Science



#### Student Assessment Participation



#### Discipline



## Other Data



Chronic Absenteeism



\$15,009.20

Per-Pupil Expenditure