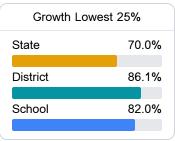

#### Math

Measurements of student performance on the statewide math assessment.