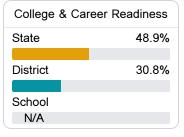

#### Other Measures

Other measurements of student performance that factor into the accountability grade.