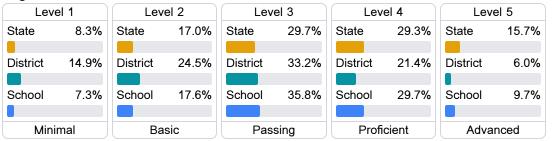

#### Student Performance

The following information shows each level of student performance on statewide assessments.

#### Math

Measurements of student performance on the statewide math assessment.

#### Math