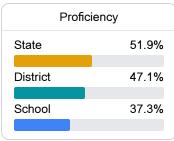

### **English**

Measurements of student performance on the statewide English language arts (ELA) assessment.

| Proficiency |       |
|-------------|-------|
| State       | 46.6% |
| District    | 29.0% |
| School      | 39.8% |
|             |       |