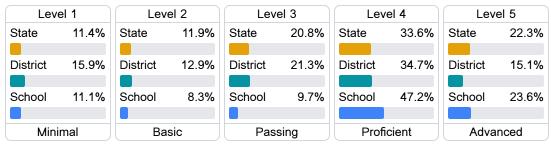

#### Student Performance

The following information shows each level of student performance on statewide assessments.

#### Science