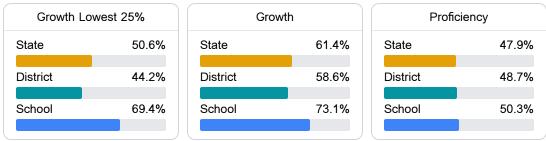

#### English

Measurements of student performance on the statewide English language arts (ELA) assessment.