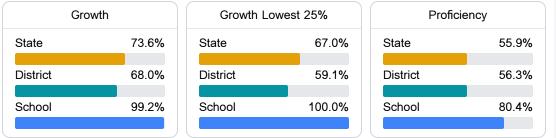

#### Math

Measurements of student performance on the statewide math assessment.

•