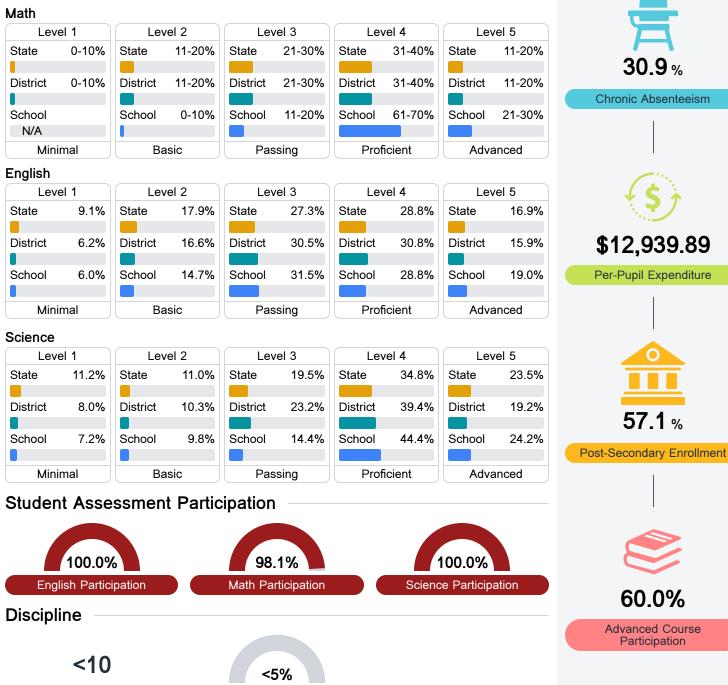

## **Detailed Assessment and Other Data**

#### Student Performance

The following information shows each level of student performance on statewide assessments.

**Out-of-School Suspension** 

%

Incidents of Violence