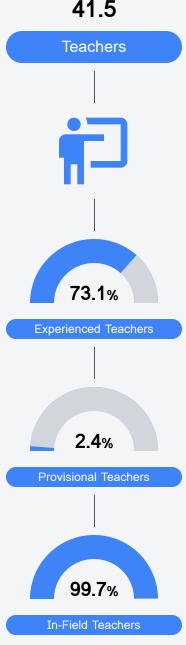

#### Other Measures

Other measurements of student performance that factor into the accountability grade.

Teacher Data