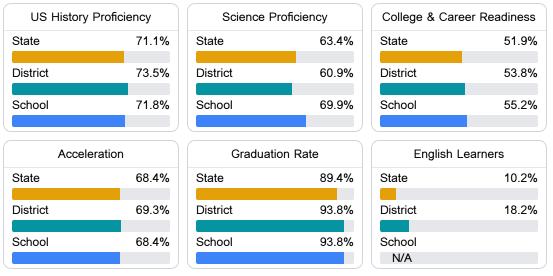

#### Other Measures

Other measurements of student performance that factor into the accountability grade.

Teacher Data