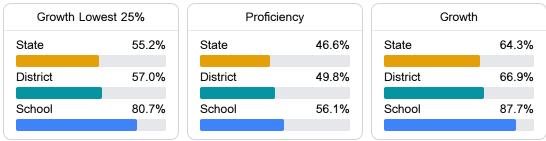

#### English

Measurements of student performance on the statewide English language arts (ELA) assessment.