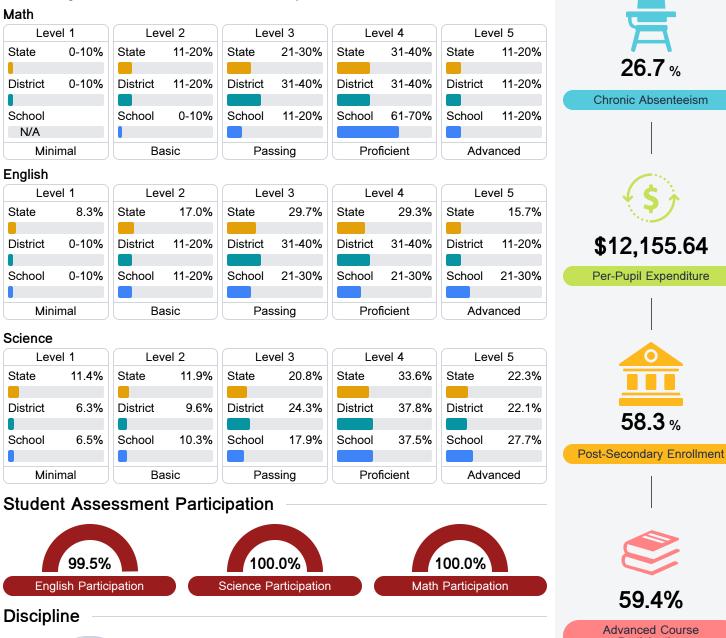

#### Math

Measurements of student performance on the statewide math assessment.

#### English

Measurements of student performance on the statewide English language arts (ELA) assessment.

#### Student Performance

The following information shows each level of student performance on statewide assessments.

Other Data

26.7 %

**58.3** %

59 4%

**Advanced Course** Participation

<5% **Out-of-School Suspension**