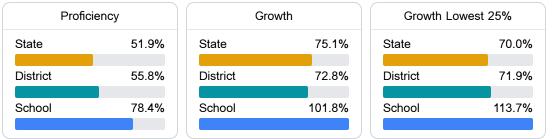

#### Math

Measurements of student performance on the statewide math assessment.