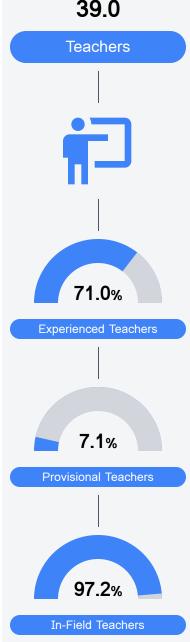

#### Other Measures

Other measurements of student performance that factor into the accountability grade.

Teacher Data