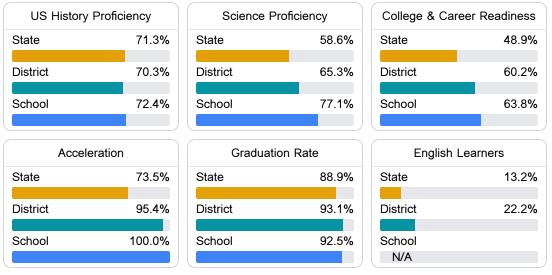

#### Other Measures

Other measurements of student performance that factor into the accountability grade.

Teacher Data