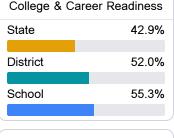

#### Student Assessment Participation

Chronic Absenteeism

\$11,358.09

Per-Pupil Expenditure

Post-Secondary Enrollment

**Advanced Course** Participation