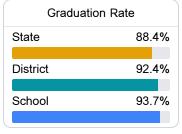

#### Other Measures

Other measurements of student performance that factor into the accountability grade.

| US History Proficiency |       |
|------------------------|-------|
| State                  | 69.4% |
| District               | 76.3% |
| School                 | 81.7% |
|                        |       |