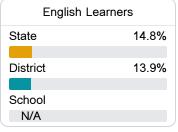

#### Other Measures

Other measurements of student performance that factor into the accountability grade.

| US History Proficiency |       |
|------------------------|-------|
| State                  | 69.4% |
| District               | 76.3% |
| School                 | 81.7% |
|                        |       |