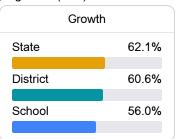

### School Accountability Grade Components

Mississippi's accountability system assigns "A" through "F" letter grades for schools and districts. Grades are based on student achievement, student growth, student participation in testing, and other academic measures. COVID - 19 pandemic disruptions continue to be reflected in 2021 - 2022 accountability data, particularly growth data.