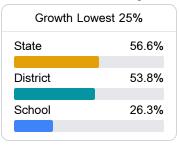

#### Other Measures

Other measurements of student performance that factor into the accountability grade.

| US History Proficiency |       |
|------------------------|-------|
| State                  | 69.4% |
| District               | 76.3% |
| School                 | 81.7% |
|                        |       |