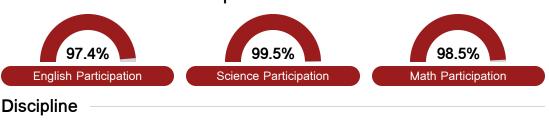

#### Student Assessment Participation

Chronic Absenteeism

\$11,358.09

Per-Pupil Expenditure

Post-Secondary Enrollment

**Advanced Course** Participation