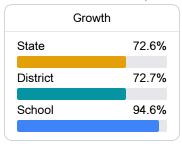

#### Math

Measurements of student performance on the statewide math assessment.