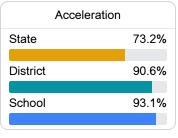

#### Other Measures

Other measurements of student performance that factor into the accountability grade.

| US History Proficiency |       |
|------------------------|-------|
| State                  | 69.4% |
| District               | 76.3% |
| School                 | 81.7% |
|                        |       |