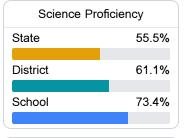

r grades for schools and districts. Grades are based on student achievement, student growth, student participation in testing, and other academic measures. COVID - 19 pandemic disruptions continue to be reflected in 2021 - 2022 accountability data, particularly growth data.

#### Math

Measurements of student performance on the statewide math assessment.







#### **English**

Measurements of student performance on the statewide English language arts (ELA) assessment.







#### Other Measures

Other measurements of student performance that factor into the accountability grade.

| US History Proficiency |       |
|------------------------|-------|
| State                  | 69.4% |
| District               | 76.3% |
| School                 | 81.7% |
|                        |       |











**Teacher Data** 

41.8







Experienced Teachers





In-Field Teachers



## **Tishomingo County High School**

#### **Detailed Assessment and Other Data**

#### Student Performance

The following information shows each level of student performance on statewide assessments.

#### Math



#### English



#### Science



#### Student Assessment Participation









Chronic Absenteeism



\$11,358.09

Per-Pupil Expenditure



Post-Secondary Enrollment



**Advanced Course** Participation