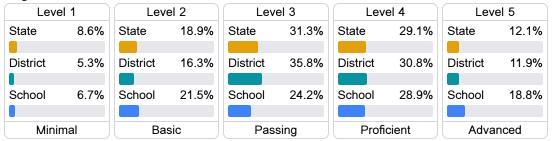

mance on the statewide math assessment.







#### **English**

Measurements of student performance on the statewide English language arts (ELA) assessment.







#### Other Measures

Other measurements of student performance that factor into the accountability grade.

| US History Proficiency |       |
|------------------------|-------|
| State                  | 69.4% |
| District               | 76.3% |
| School                 | 81.7% |
|                        |       |











**Teacher Data** 

41.8







Experienced Teachers





In-Field Teachers



## **Tishomingo County High School**

#### **Detailed Assessment and Other Data**

#### Student Performance

The following information shows each level of student performance on statewide assessments.

#### Math



#### English



#### Science



#### Student Assessment Participation









Chronic Absenteeism



\$11,358.09

Per-Pupil Expenditure



Post-Secondary Enrollment



**Advanced Course** Participation