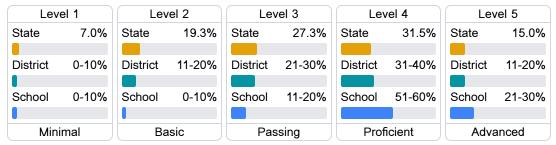

#### Student Performance

The following information shows each level of student performance on statewide assessments.