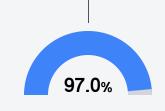

#### **English**

Measurements of student performance on the statewide English language arts (ELA) assessment.