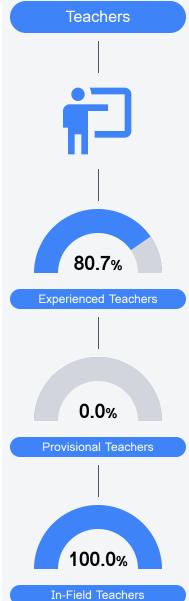

#### Other Measures

Other measurements of student performance that factor into the accountability grade.

Teacher Data

24.8