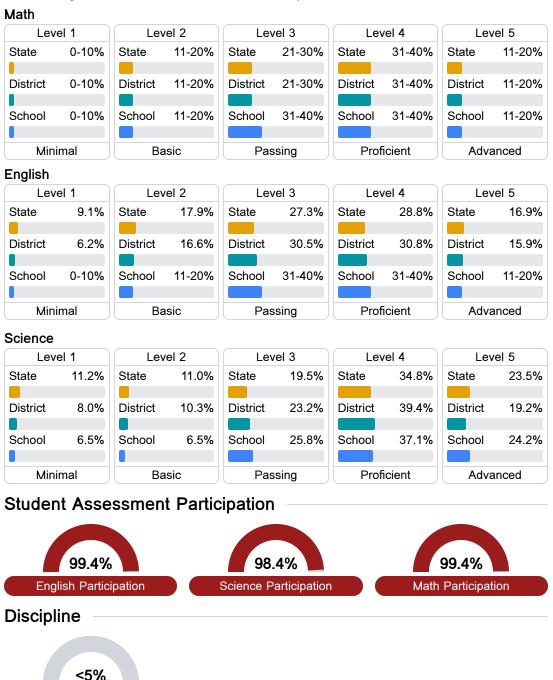

# **Detailed Assessment and Other Data**

#### Student Performance

The following information shows each level of student performance on statewide assessments.