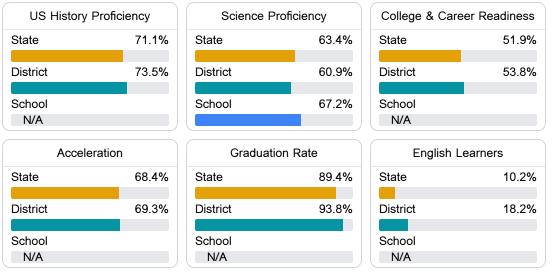

#### Other Measures

Other measurements of student performance that factor into the accountability grade.

Teacher Data

24.8