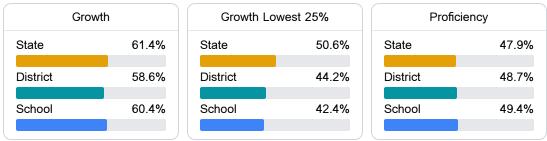

#### Math

Measurements of student performance on the statewide math assessment.

#### English

Measurements of student performance on the statewide English language arts (ELA) assessment.