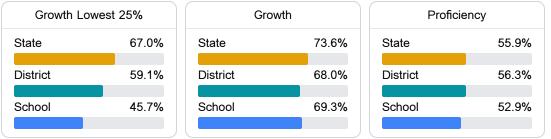

#### Math

Measurements of student performance on the statewide math assessment.

#### English

Measurements of student performance on the statewide English language arts (ELA) assessment.