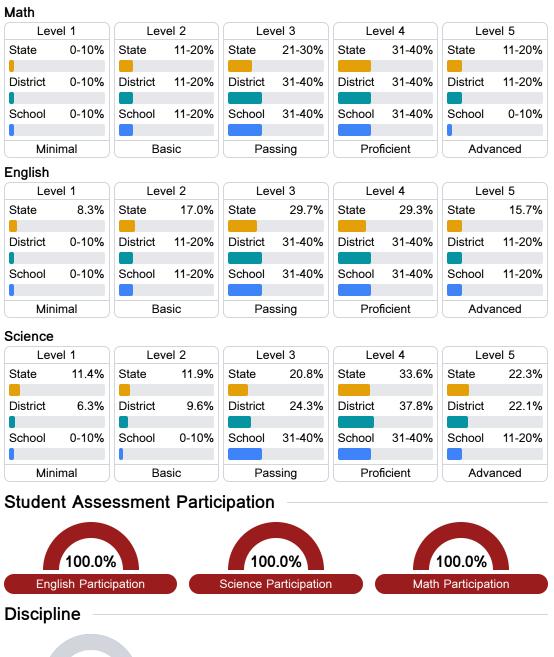

## **Detailed Assessment and Other Data**

#### Student Performance

The following information shows each level of student performance on statewide assessments.

Other Data

Chronic Absenteeism

\$14,587.67 Per-Pupil Expenditure

<5% Out-of-School Suspension