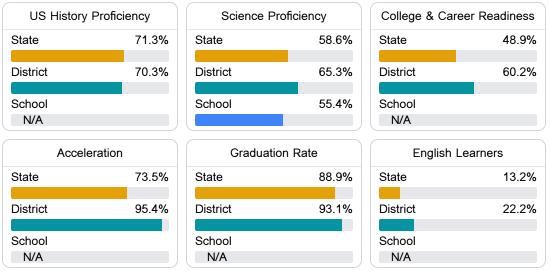

#### Student Performance

The following information shows each level of student performance on statewide assessments.

Other Data

Chronic Absenteeism

\$14,587.67 Per-Pupil Expenditure

<5% Out-of-School Suspension