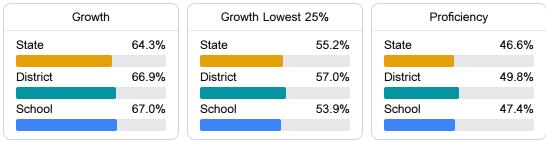

#### English

Measurements of student performance on the statewide English language arts (ELA) assessment.