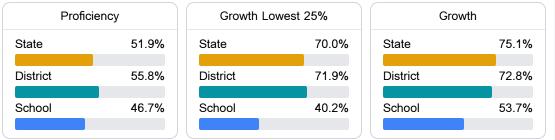

#### Math

Measurements of student performance on the statewide math assessment.