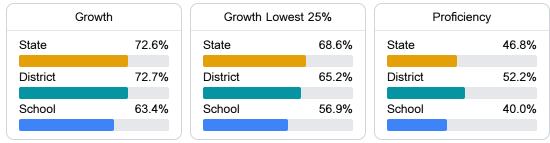

# School Report Card 2021 - 2022

For more detailed information, please visit https://msrc.mdek12.org.



34 A Monroe St Tishomingo, MS 38873 Andy Deaton

adeaton@tcsk12.com

## School Accountability Grade Components

Mississippi's accountability system assigns "A" through "F" letter grades for schools and districts. Grades are based on student achievement, student growth, student participation in testing, and other academic measures. COVID - 19 pandemic disruptions continue to be reflected in 2021 - 2022 accountability data, particularly growth data.

### Math

Measurements of student performance on the statewide math assessment.



#### English

Measurements of student performance on the statewide English language arts (ELA) assessment.



#### Other Measures

Other measurements of student performance that factor into the accountability grade.



**Teacher Data** 





## **Detailed Assessment and Other Data**

#### Student Performance

The following information shows each level of student performance on statewide assessments.



Other Data



Chronic Absenteeism

\$12,760.00 Per-Pupil Expenditure

**Out-of-School Suspension**