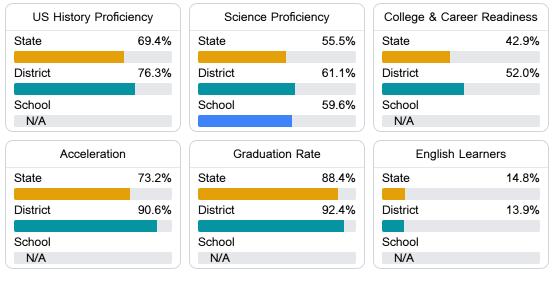

#### Other Measures

Other measurements of student performance that factor into the accountability grade.

**Teacher Data** 