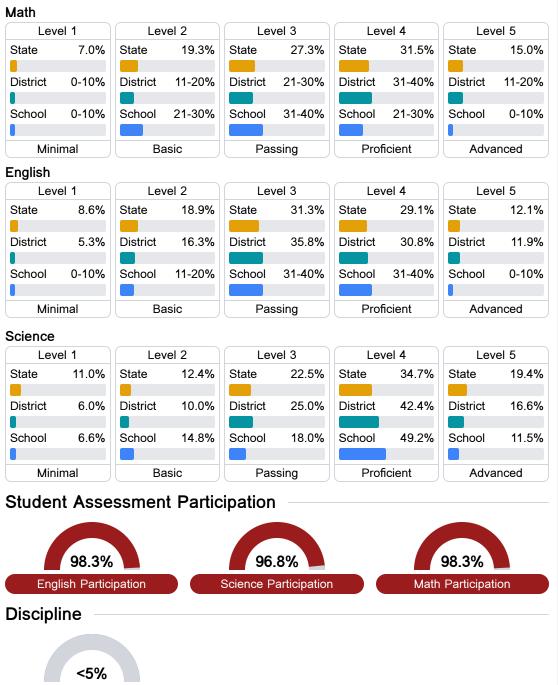

## **Detailed Assessment and Other Data**

#### Student Performance

The following information shows each level of student performance on statewide assessments.

Other Data

Chronic Absenteeism

\$12,760.00 Per-Pupil Expenditure

**Out-of-School Suspension** 