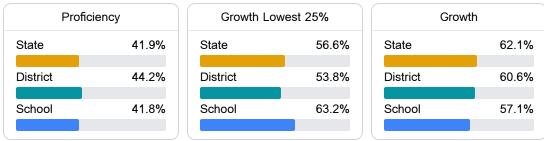

#### English

Measurements of student performance on the statewide English language arts (ELA) assessment.