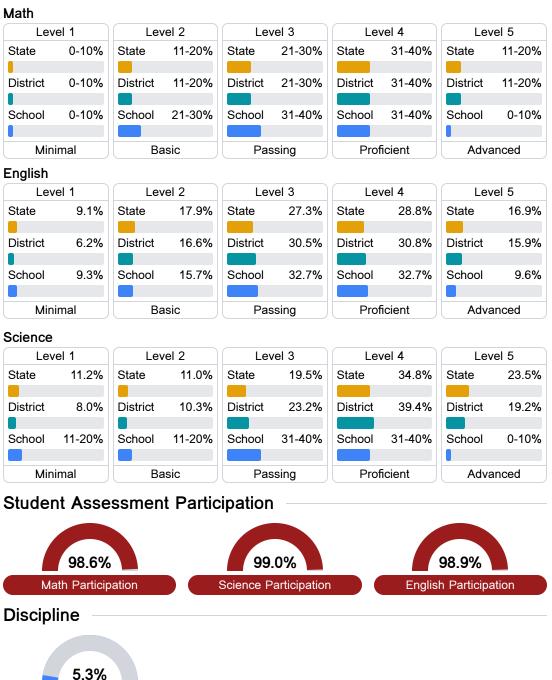

## Student Performance

The following information shows each level of student performance on statewide assessments.