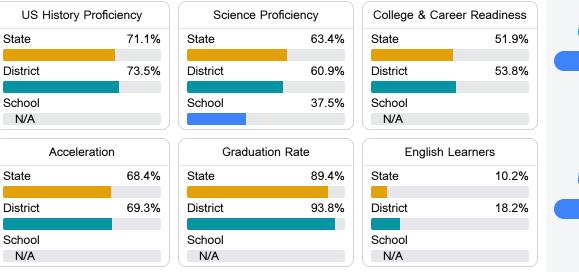

## School Report Card 2023 - 2024

For more detailed information, please visit https://msrc.mdek12.org.

Other measurements of student performance that factor into the accountability grade.

3.1%

**Provisional Teachers** 