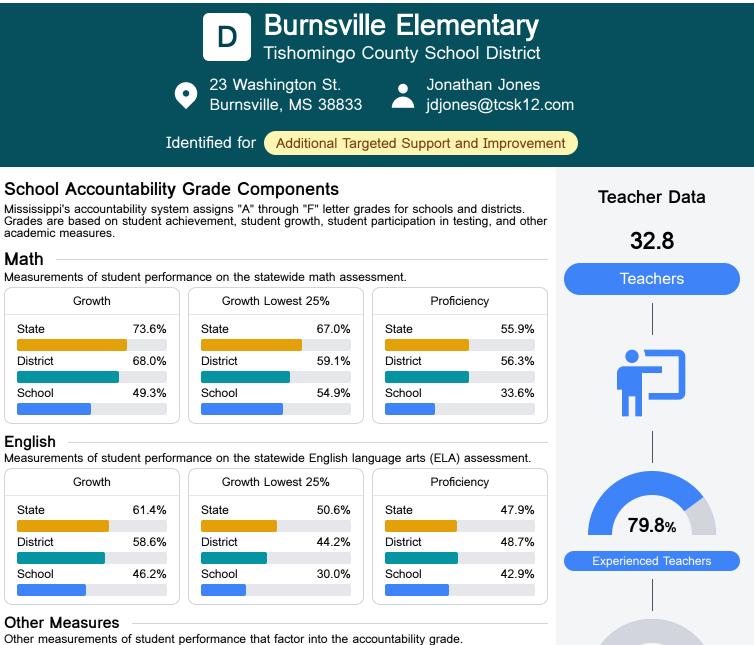

## School Report Card 2023 - 2024

For more detailed information, please visit https://msrc.mdek12.org.

Other measurements of student performance that factor into the accountability grade.

3.1%

**Provisional Teachers** 

97.0%

**In-Field Teachers** 

To access user guide and see more detailed information, please visit https://msrc.mdek12.org. Last updated 04/07/2025.