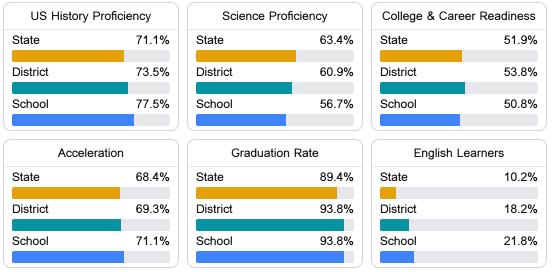

### Other Measures

Other measurements of student performance that factor into the accountability grade.

Teacher Data

65.9