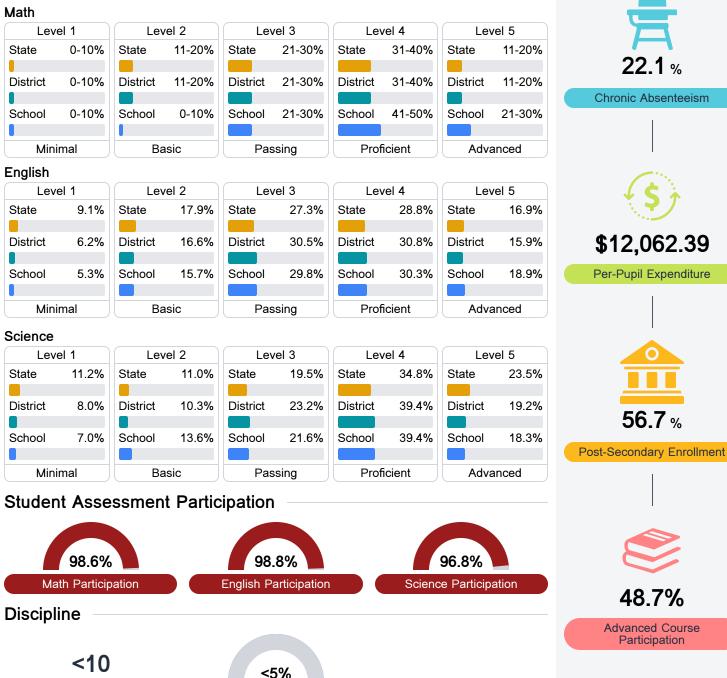

### Math

Measurements of student performance on the statewide math assessment.

#### English

Measurements of student performance on the statewide English language arts (ELA) assessment.

### Other Measures

Other measurements of student performance that factor into the accountability grade.

Teacher Data

65.9

#### Student Performance

The following information shows each level of student performance on statewide assessments.

**Out-of-School Suspension** 

Other Data

%

Incidents of Violence