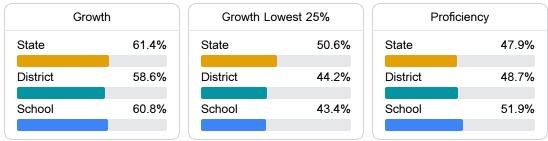

### Math

Measurements of student performance on the statewide math assessment.

#### English

Measurements of student performance on the statewide English language arts (ELA) assessment.

### Other Measures

Other measurements of student performance that factor into the accountability grade.

Teacher Data

65.9