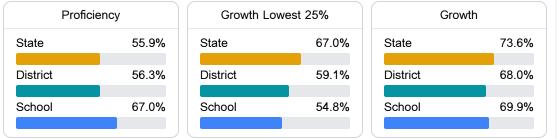

### Math

Measurements of student performance on the statewide math assessment.

#### English

Measurements of student performance on the statewide English language arts (ELA) assessment.

### Other Measures

Other measurements of student performance that factor into the accountability grade.

Teacher Data

65.9